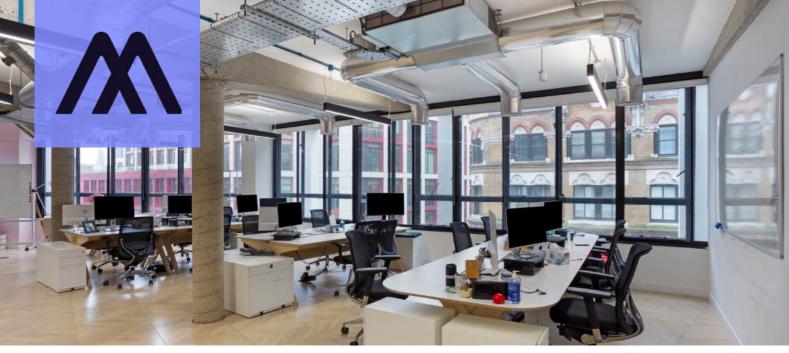

### **DESCRIPTION**

This workspace is flooded with natural light and comes fully equipped with multiple meeting rooms, a boardroom, and open-plan desks. It also offers a newly refurbished manned reception, bike storage, and showers for added convenience. With ample breakout spaces and a high-spec kitchen, the environment is designed to foster both collaboration and comfort.