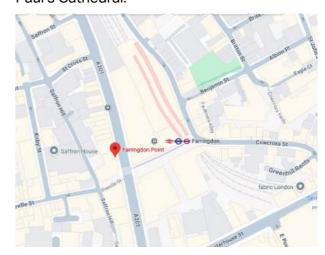

## LOCATION

Farringdon Just moments from Station, Farringdon Point provides access Underground, National Rail, and the Crossrail (Elizabeth Line). Farringdon is a thriving hub for tech, media, and creative businesses, surrounded by high-end dining, retail, and cultural hotspots. 33 Farringdon Point is in close proximity to landmarks such as Smithfield Market and St. Paul's Cathedral.