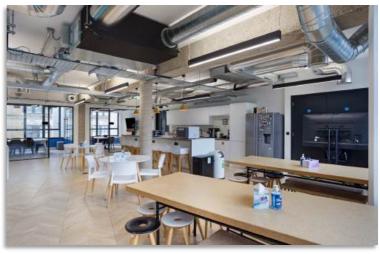

### **DESCRIPTION**

This workspace is flooded with natural light and comes fully equipped with multiple meeting rooms, a boardroom, and open-plan desks. It also offers a newly refurbished manned reception, bike storage, and showers for added convenience. With ample breakout spaces and a high-spec kitchen, the environment is designed to foster both collaboration and comfort.