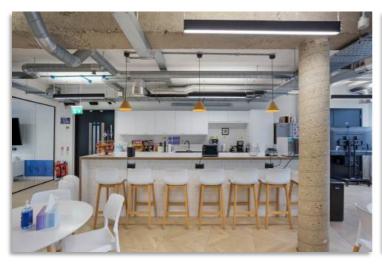

# 5,003 SQ FT

Creative, fully-furnished office in the heart of thriving Tech City

Plug & Play

High Specification Kitchen & Breakout

Exceptional
Natural Light

Bike Storage & Showers

Lift Access

Meeting rooms, booths and boardroom

### **DESCRIPTION**

This workspace is flooded with natural light and comes fully equipped with multiple meeting rooms, a boardroom, and open-plan desks. It also offers a newly refurbished manned reception, bike storage, and showers for added convenience. With ample breakout spaces and a high-spec kitchen, the environment is designed to foster both collaboration and comfort.