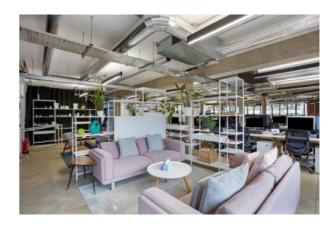

### **DESCRIPTION**

This workspace is flooded with natural light and comes fully equipped with multiple meeting rooms, a boardroom, and open-plan desks. It also offers a newly refurbished manned reception, bike storage, and showers for added convenience. With ample breakout spaces and a high-spec kitchen, the environment is designed to foster both collaboration and comfort.