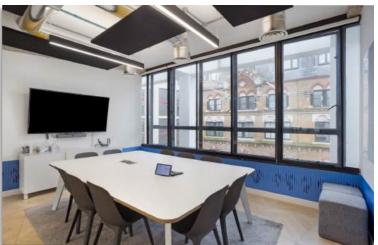

# 5,003 SQ FT

Creative, fully-furnished office in the heart of thriving Tech City

Plug & Play

High Specification Kitchen & Breakout

Exceptional
Natural Light

Bike Storage & Showers

Lift Access

Meeting rooms, booths and boardroom

### **DESCRIPTION**

This workspace is flooded with natural light and comes fully equipped with multiple meeting rooms, a boardroom, and open-plan desks. It also offers a newly refurbished manned reception, bike storage, and showers for added convenience. With ample breakout spaces and a high-spec kitchen, the environment is designed to foster both collaboration and comfort.