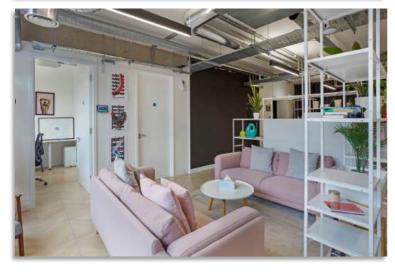

### **DESCRIPTION**

This workspace is flooded with natural light and comes fully equipped with multiple meeting rooms, a boardroom, and open-plan desks. It also offers a newly refurbished manned reception, bike storage, and showers for added convenience. With ample breakout spaces and a high-spec kitchen, the environment is designed to foster both collaboration and comfort.