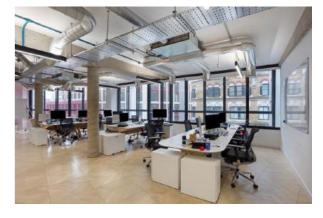

### **DESCRIPTION**

This workspace is flooded with natural light and comes fully equipped with multiple meeting rooms, a boardroom, and open-plan desks. It also offers a newly refurbished manned reception, bike storage, and showers for added convenience. With ample breakout spaces and a high-spec kitchen, the environment is designed to foster both collaboration and comfort.