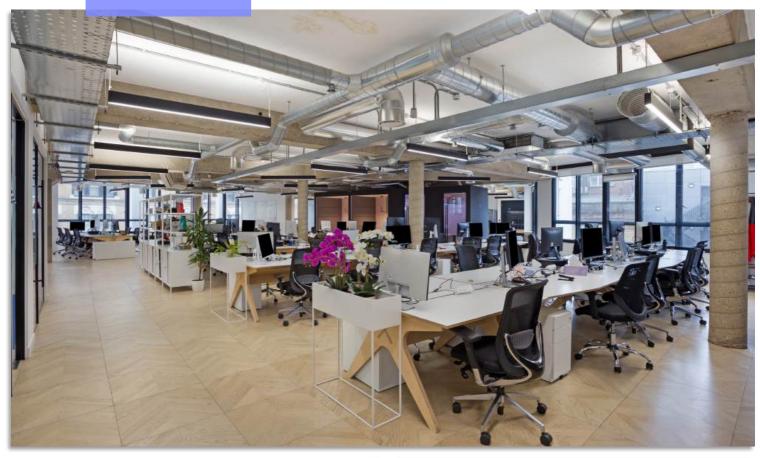

# 5,003 SQ FT

Creative, fully-furnished office in the heart of thriving Tech City

Plug & Play

High Specification Kitchen & Breakout

Exceptional
Natural Light

Bike Storage & Showers

Lift Access

Meeting rooms, booths and boardroom

### **DESCRIPTION**

This workspace is flooded with natural light and comes fully equipped with multiple meeting rooms, a boardroom, and open-plan desks. It also offers a newly refurbished manned reception, bike storage, and showers for added convenience. With ample breakout spaces and a high-spec kitchen, the environment is designed to foster both collaboration and comfort.