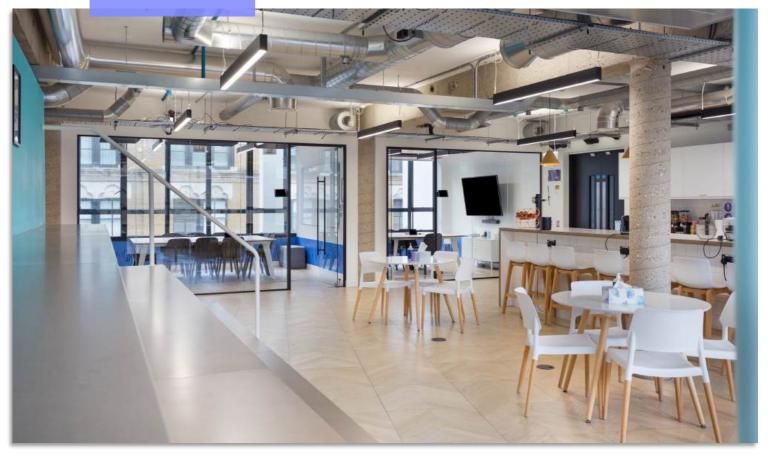

### **DESCRIPTION**

This workspace is flooded with natural light and comes fully equipped with multiple meeting rooms, a boardroom, and open-plan desks. It also offers a newly refurbished manned reception, bike storage, and showers for added convenience. With ample breakout spaces and a high-spec kitchen, the environment is designed to foster both collaboration and comfort.