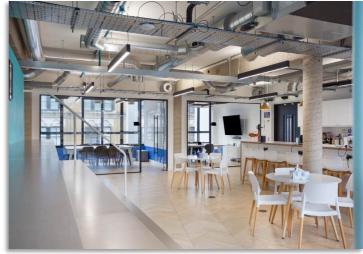

### **DESCRIPTION**

This workspace is flooded with natural light and comes fully equipped with multiple meeting rooms, a boardroom, and open-plan desks. It also offers a newly refurbished manned reception, bike storage, and showers for added convenience. With ample breakout spaces and a high-spec kitchen, the environment is designed to foster both collaboration and comfort.