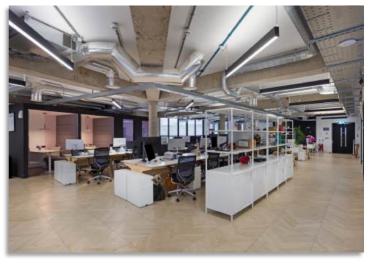

### **DESCRIPTION**

This workspace is flooded with natural light and comes fully equipped with multiple meeting rooms, a boardroom, and open-plan desks. It also offers a newly refurbished manned reception, bike storage, and showers for added convenience. With ample breakout spaces and a high-spec kitchen, the environment is designed to foster both collaboration and comfort.