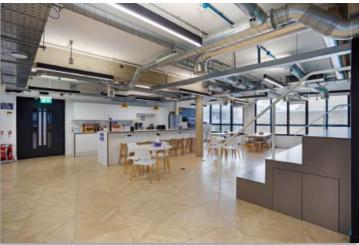

### **DESCRIPTION**

This workspace is flooded with natural light and comes fully equipped with multiple meeting rooms, a boardroom, and open-plan desks. It also offers a newly refurbished manned reception, bike storage, and showers for added convenience. With ample breakout spaces and a high-spec kitchen, the environment is designed to foster both collaboration and comfort.