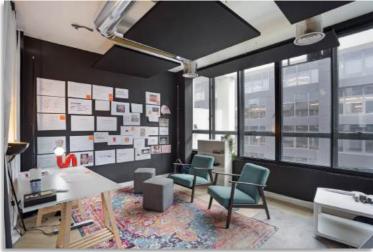

# 5,003 SQ FT

Creative, fully-furnished office in the heart of thriving Tech City

Plug & Play

High Specification Kitchen & Breakout

Exceptional
Natural Light

Bike Storage & Showers

Lift Access

Meeting rooms, booths and boardroom

### **DESCRIPTION**

This workspace is flooded with natural light and comes fully equipped with multiple meeting rooms, a boardroom, and open-plan desks. It also offers a newly refurbished manned reception, bike storage, and showers for added convenience. With ample breakout spaces and a high-spec kitchen, the environment is designed to foster both collaboration and comfort.