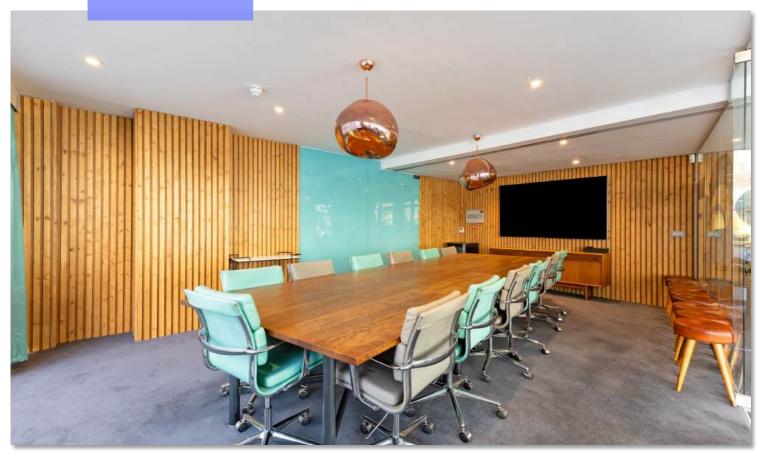

### **DESCRIPTION**

19-23 Fitzroy Street presents a unique opportunity to lease a creative, self contained ground-floor office in the heart of prime Fitzrovia. This space boasts excellent street frontage, ensuring maximum visibility for your business.

The office is flooded with natural light, thanks to expansive floor-to-ceiling windows. Fully furnished and thoughtfully designed, it includes a range of meeting rooms in various sizes, a professional boardroom, multiple phone booths, and an openplan desking area. Additionally, the large, dedicated reception area offers a welcoming environment for clients and visitors.