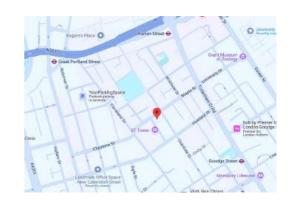

## LOCATION

Fitzroy Street in London, located in the vibrant Fitzrovia district, offers a unique blend of historic charm and modern amenities. With easy access to major transport hubs like Oxford Circus and Tottenham Court Road, it's a highly connected location for businesses. Fitzroy Street is also in short walking distance from Great Portland Street, and Goodge Street Stations.

The street is surrounded by a mix of cafes, restaurants, and shops, making it an ideal spot for professionals to work and unwind. Perfect for businesses seeking a dynamic yet tranquil environment in central London, Fitzroy Street is the ideal office address.