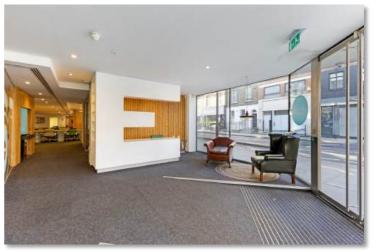

### **DESCRIPTION**

19-23 Fitzroy Street presents a unique opportunity to lease a creative, self contained ground-floor office in the heart of prime Fitzrovia. This space boasts excellent street frontage, ensuring maximum visibility for your business.

The office is flooded with natural light, thanks to expansive floor-to-ceiling windows. Fully furnished and thoughtfully designed, it includes a range of meeting rooms in various sizes, a professional boardroom, multiple phone booths, and an openplan desking area. Additionally, the large, dedicated reception area offers a welcoming environment for clients and visitors.