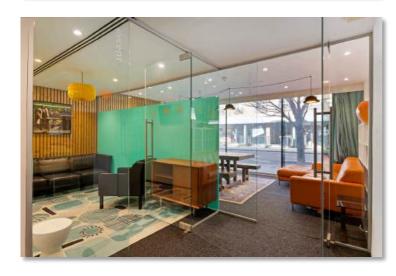

The office is flooded with natural light, thanks to expansive floor-to-ceiling windows. Fully furnished and thoughtfully designed, it includes a range of meeting rooms in various sizes, a professional boardroom, multiple phone booths, and an openplan desking area. Additionally, the large, dedicated reception area offers a welcoming environment for clients and visitors.