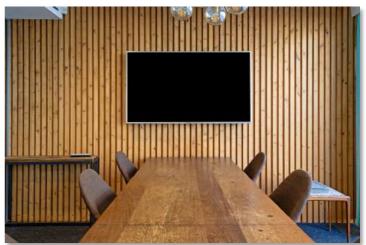

The office is flooded with natural light, thanks to expansive floor-to-ceiling windows. Fully furnished and thoughtfully designed, it includes a range of meeting rooms in various sizes, a professional boardroom, multiple phone booths, and an openplan desking area. Additionally, the large, dedicated reception area offers a welcoming environment for clients and visitors.