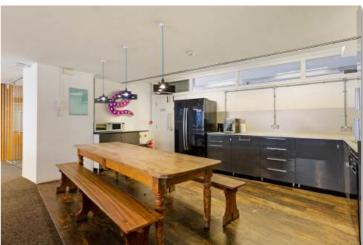

# **SELF CONTAINED, GROUND FLOOR, 19-23 FITZROY STREET, W1T 4BP**

3,400 SQ FT

Street Frontage & **Branding** Opportunity

Plug & Play

Large Kitchen & **Breakout** 

Creative Style

Floor to Ceiling Windows

Boardroom, Meeting Rooms, and **Phone Booths** 

The office is flooded with natural light, thanks to expansive floor-to-ceiling windows. Fully furnished and thoughtfully designed, it includes a range of meeting rooms in various sizes, a professional boardroom, multiple phone booths, and an openplan desking area. Additionally, the large, dedicated reception area offers a welcoming environment for clients and visitors.