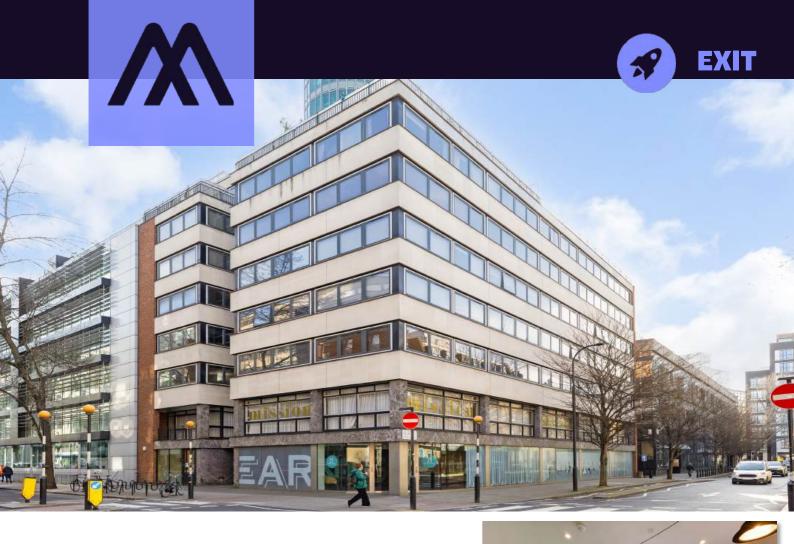

### **DESCRIPTION**

19-23 Fitzroy Street presents a unique opportunity to lease a creative, self contained ground-floor office in the heart of prime Fitzrovia. This space boasts excellent street frontage, ensuring maximum visibility for your business.

The office is flooded with natural light, thanks to expansive floor-to-ceiling windows. Fully furnished and thoughtfully designed, it includes a range of meeting rooms in various sizes, a professional boardroom, multiple phone booths, and an openplan desking area. Additionally, the large, dedicated reception area offers a welcoming environment for clients and visitors.