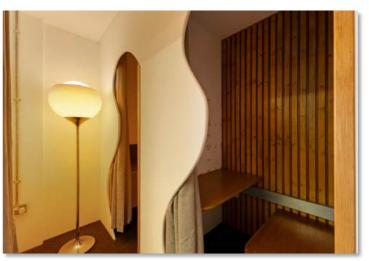

# **SELF CONTAINED, GROUND FLOOR, 19-23 FITZROY STREET, W1T 4BP**

3,400 SQ FT

Street Frontage & **Branding** Opportunity

Plug & Play

Large Kitchen & **Breakout** 

Creative Style

Floor to Ceiling Windows

Boardroom, Meeting Rooms, and **Phone Booths** 

The office is flooded with natural light, thanks to expansive floor-to-ceiling windows. Fully furnished and thoughtfully designed, it includes a range of meeting rooms in various sizes, a professional boardroom, multiple phone booths, and an openplan desking area. Additionally, the large, dedicated reception area offers a welcoming environment for clients and visitors.