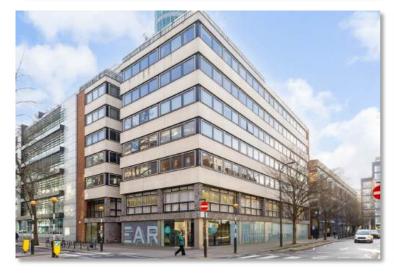

# **SELF CONTAINED, GROUND FLOOR, 19-23 FITZROY STREET, W1T 4BP**

3,400 SQ FT

Street Frontage & **Branding** Opportunity

Plug & Play

Large Kitchen & **Breakout** 

Creative Style

Floor to Ceiling Windows

Boardroom, Meeting Rooms, and **Phone Booths** 

### **DESCRIPTION**

19-23 Fitzroy Street presents a unique opportunity to lease a creative, self contained ground-floor office in the heart of prime Fitzrovia. This space boasts excellent street frontage, ensuring maximum visibility for your business.

## LOCATION

Fitzroy Street in London, located in the vibrant Fitzrovia district, offers a unique blend of historic charm and modern amenities. With easy access to major transport hubs like Oxford Circus and Tottenham Court Road, it's a highly connected location for businesses. Fitzroy Street is also in short walking distance from Great Portland Street, and Goodge Street Stations.