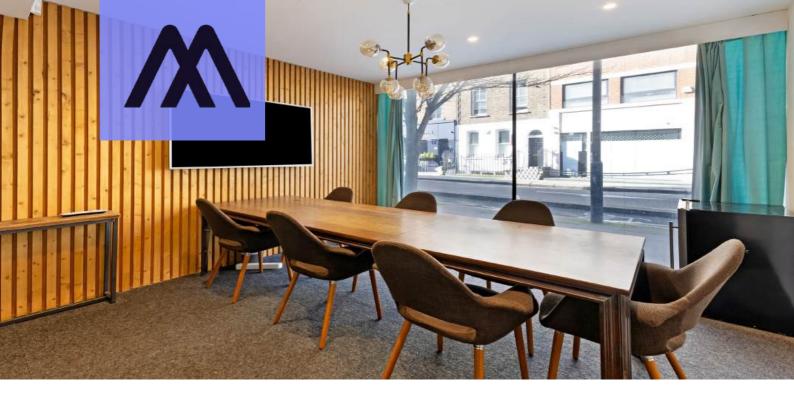

The office is flooded with natural light, thanks to expansive floor-to-ceiling windows. Fully furnished and thoughtfully designed, it includes a range of meeting rooms in various sizes, a professional boardroom, multiple phone booths, and an openplan desking area. Additionally, the large, dedicated reception area offers a welcoming environment for clients and visitors.