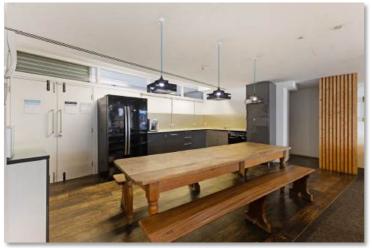

The office is flooded with natural light, thanks to expansive floor-to-ceiling windows. Fully furnished and thoughtfully designed, it includes a range of meeting rooms in various sizes, a professional boardroom, multiple phone booths, and an openplan desking area. Additionally, the large, dedicated reception area offers a welcoming environment for clients and visitors.