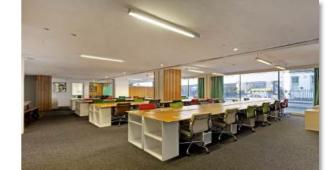

The office is flooded with natural light, thanks to expansive floor-to-ceiling windows. Fully furnished and thoughtfully designed, it includes a range of meeting rooms in various sizes, a professional boardroom, multiple phone booths, and an openplan desking area. Additionally, the large, dedicated reception area offers a welcoming environment for clients and visitors.