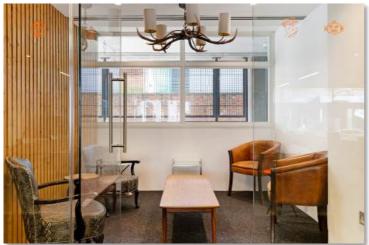

The office is flooded with natural light, thanks to expansive floor-to-ceiling windows. Fully furnished and thoughtfully designed, it includes a range of meeting rooms in various sizes, a professional boardroom, multiple phone booths, and an openplan desking area. Additionally, the large, dedicated reception area offers a welcoming environment for clients and visitors.