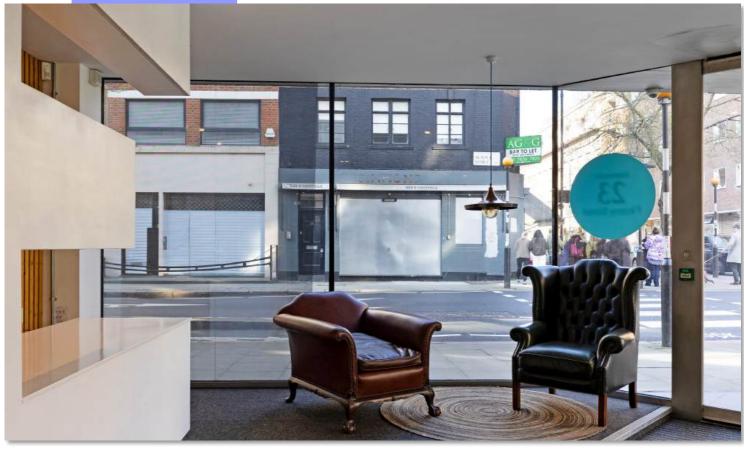

The office is flooded with natural light, thanks to expansive floor-to-ceiling windows. Fully furnished and thoughtfully designed, it includes a range of meeting rooms in various sizes, a professional boardroom, multiple phone booths, and an openplan desking area. Additionally, the large, dedicated reception area offers a welcoming environment for clients and visitors.

## LOCATION

Fitzroy Street in London, located in the vibrant Fitzrovia district, offers a unique blend of historic charm and modern amenities. With easy access to major transport hubs like Oxford Circus and Tottenham Court Road, it's a highly connected location for businesses. Fitzroy Street is also in short walking distance from Great Portland Street, and Goodge Street Stations.