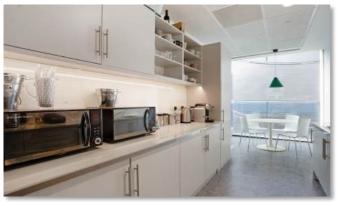

The office features a large kitchen and breakout area. With floor-to-ceiling windows, the space is flooded with natural light, creating a bright, airy atmosphere throughout the day. Additionally, the office boasts a large outdoor terrace overlooking Oxford Street.