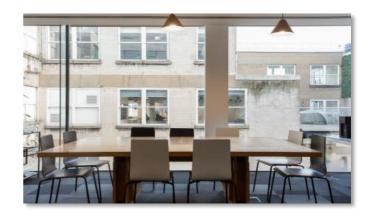

The office features a large kitchen and breakout area. With floor-to-ceiling windows, the space is flooded with natural light, creating a bright, airy atmosphere throughout the day. Additionally, the office boasts a large outdoor terrace overlooking Oxford Street.