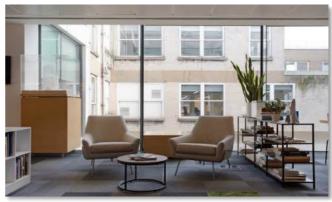

## **DESCRIPTION**

1 Hill's Place features an open-plan desk area that provides flexibility for both individual work and team collaboration. It also includes several meeting rooms and a dedicated reception area.

The office features a large kitchen and breakout area. With floor-to-ceiling windows, the space is flooded with natural light, creating a bright, airy atmosphere throughout the day. Additionally, the office boasts a large outdoor terrace overlooking Oxford Street.