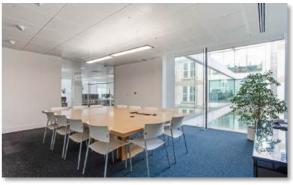

# 4<sup>TH</sup> FLOOR, 1 HILLS PLACE, **W1F7HL**

4,550 SQ FT



Plug & Play



Floor to Ceiling Windows



**Private Roof** Terrace



Manned Reception, Bike Storage & **Showers** 



High Specification Kitchen & **Breakout Area** 



Boardroom & **Meeting Rooms** 



VIEW NOW 07471 998225 OR 07551 158799











## **DESCRIPTION**

1 Hill's Place features an open-plan desk area that provides flexibility for both individual work and team collaboration. It also includes several meeting rooms and a dedicated reception area.

The office features a large kitchen and breakout area. With floor-to-ceiling windows, the space is flooded with natural light, creating a bright, airy atmosphere throughout the day. Additionally, the office boasts a large outdoor terrace overlooking Oxford Street.

The building boasts bike storage and showers as well as an attractive manned reception.



### **TERM**

This office is available by way of a Sublease or Assignment with an Expiry in July 2027.

A new, longer lease is available direct from the landlord.





# LOCATION

1 Hills Place is located in the heart of