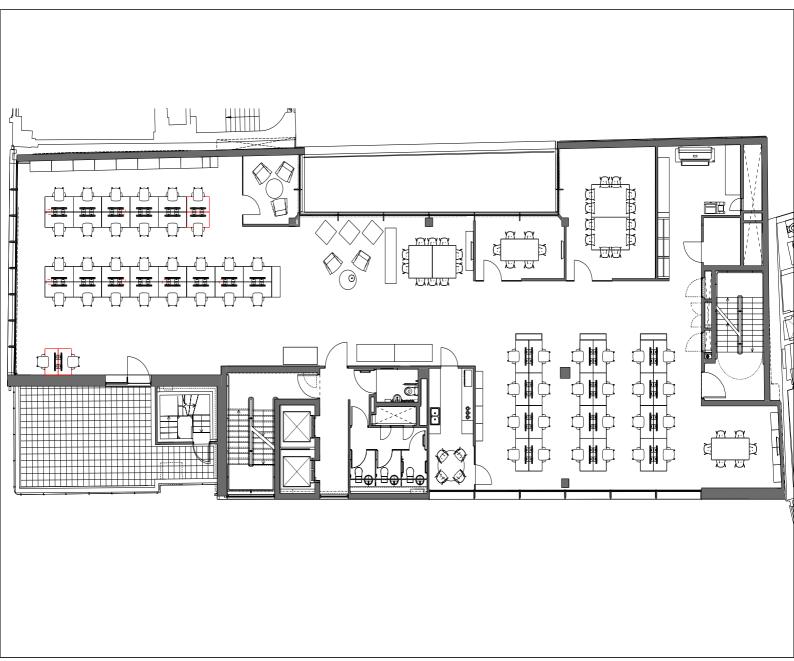

## **DESCRIPTION**

1 Hill's Place features an open-plan desk area that provides flexibility for both individual work and team collaboration. It also includes several meeting rooms and a dedicated reception area.

The office features a large kitchen and breakout area. With floor-to-ceiling windows, the space is flooded with natural light, creating a bright, airy atmosphere throughout the day. Additionally, the office boasts a large outdoor terrace overlooking Oxford Street.

The building boasts bike storage and showers as well as an attractive manned reception.