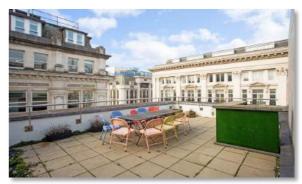

The office features a large kitchen and breakout area. With floor-to-ceiling windows, the space is flooded with natural light, creating a bright, airy atmosphere throughout the day. Additionally, the office boasts a large outdoor terrace overlooking Oxford Street.