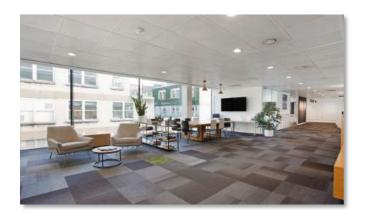

## **DESCRIPTION**

1 Hill's Place features an open-plan desk area that provides flexibility for both individual work and team collaboration. It also includes several meeting rooms and a dedicated reception area.

The office features a large kitchen and breakout area. With floor-to-ceiling windows, the space is flooded with natural light, creating a bright, airy atmosphere throughout the day. Additionally, the office boasts a large outdoor terrace overlooking Oxford Street.