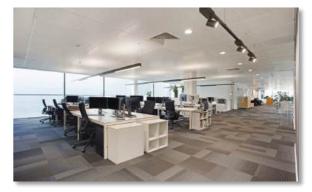

## **DESCRIPTION**

1 Hill's Place features an open-plan desk area that provides flexibility for both individual work and team collaboration. It also includes several meeting rooms and a dedicated reception area.