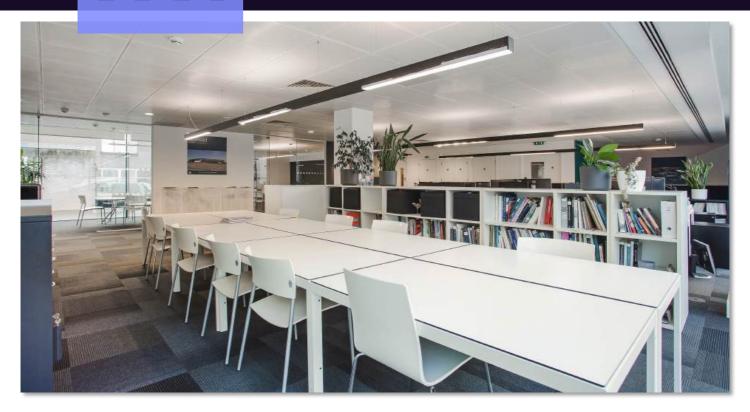

## **DESCRIPTION**

1 Hill's Place features an open-plan desk area that provides flexibility for both individual work and team collaboration. It also includes several meeting rooms and a dedicated reception area.