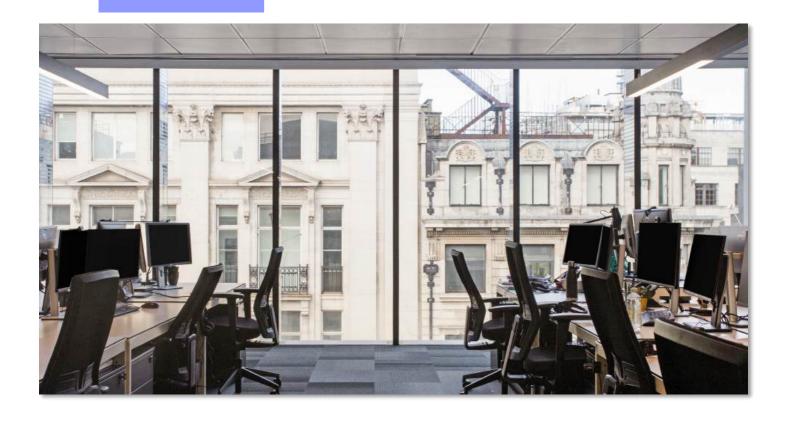

## **DESCRIPTION**

1 Hill's Place features an open-plan desk area that provides flexibility for both individual work and team collaboration. It also includes several meeting rooms and a dedicated reception area.

The office features a large kitchen and breakout area. With floor-to-ceiling windows, the space is flooded with natural light, creating a bright, airy atmosphere throughout the day. Additionally, the office boasts a large outdoor terrace overlooking Oxford Street.