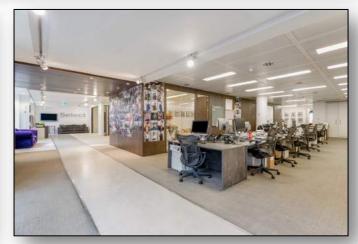

#### **DESCRIPTION:**

This unique office offers a high specification, fully furnished space with two open plan desking areas and multiple meeting rooms and board rooms.

The space boasts great levels of natural light and high ceilings, with direct lift access onto the floor and both a demised reception area, as well as an attractive building foyer.