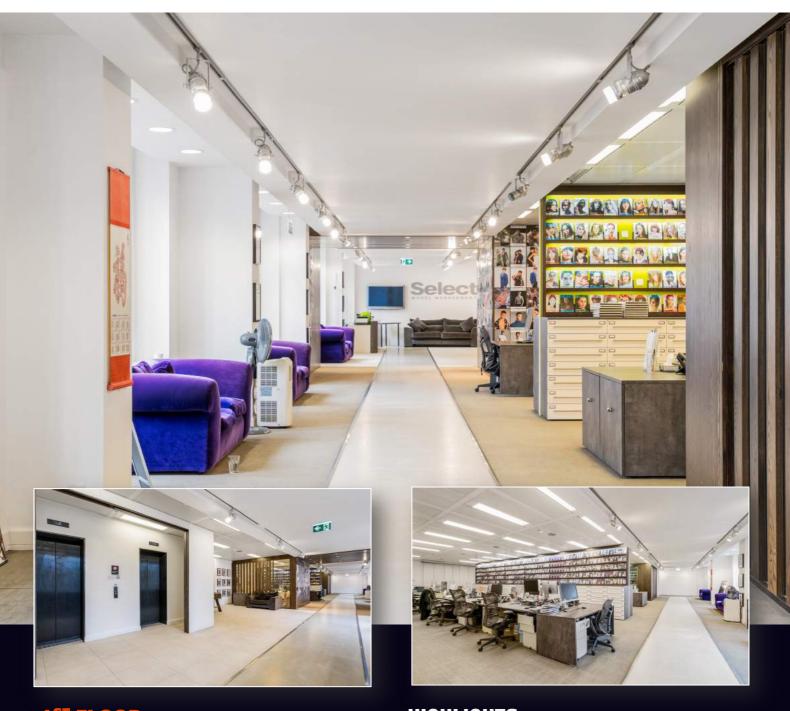

### **HIGHLIGHTS:**

- Plug & Play
- High Ceilings
- Good Natural Light
- Meeting Rooms and Board Rooms
- Lift Access
- Demised Reception Area
- Impressive Manned Reception Entrance
- Bike Storage, Showers and Car Parking

#### **DESCRIPTION:**

This unique office offers a high specification, fully furnished space with two open plan desking areas and multiple meeting rooms and board rooms.

The space boasts great levels of natural light and high ceilings, with direct lift access onto the floor and both a demised reception area, as well as an attractive building foyer.

The building benefits from communal bike storage, showers and a carpark.