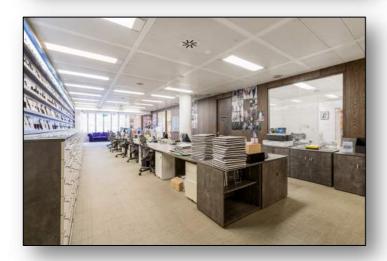

#### **DESCRIPTION:**

This unique office offers a high specification, fully furnished space with two open plan desking areas and multiple meeting rooms and board rooms.

The space boasts great levels of natural light and high ceilings, with direct lift access onto the floor and both a demised reception area, as well as an attractive building foyer.