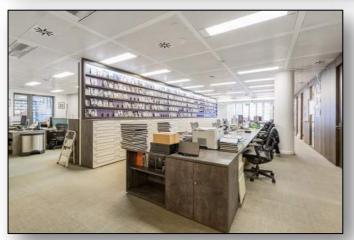

#### **DESCRIPTION:**

This unique office offers a high specification, fully furnished space with two open plan desking areas and multiple meeting rooms and board rooms.

The space boasts great levels of natural light and high ceilings, with direct lift access onto the floor and both a demised reception area, as well as an attractive building foyer.