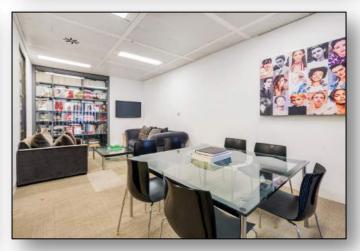

#### **DESCRIPTION:**

This unique office offers a high specification, fully furnished space with two open plan desking areas and multiple meeting rooms and board rooms.

The space boasts great levels of natural light and high ceilings, with direct lift access onto the floor and both a demised reception area, as well as an attractive building foyer.