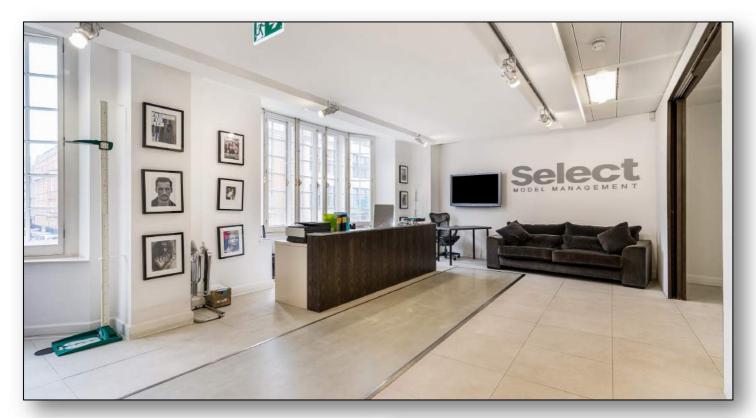

#### **DESCRIPTION:**

This unique office offers a high specification, fully furnished space with two open plan desking areas and multiple meeting rooms and board rooms.

The space boasts great levels of natural light and high ceilings, with direct lift access onto the floor and both a demised reception area, as well as an attractive building foyer.