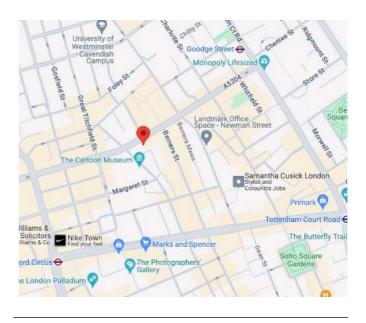

#### **LOCATION:**

The office is centrally located within the bustling fashion and media hub, nestled on the southern side of Mortimer Street, between Great Titchfield Street and Great Portland Street. There is an abundance of restaurants, bars and cafes in the vicinity.

The office benefits from excellent transportation connections, as both Oxford Circus and Tottenham Court Road Stations are just a stone's throw away.