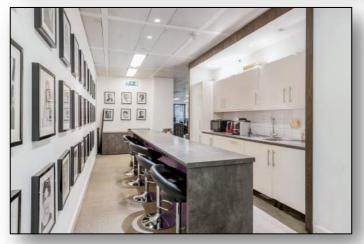

#### **DESCRIPTION:**

This unique office offers a high specification, fully furnished space with two open plan desking areas and multiple meeting rooms and board rooms.

The space boasts great levels of natural light and high ceilings, with direct lift access onto the floor and both a demised reception area, as well as an attractive building foyer.

The building benefits from communal bike storage, showers and a carpark.