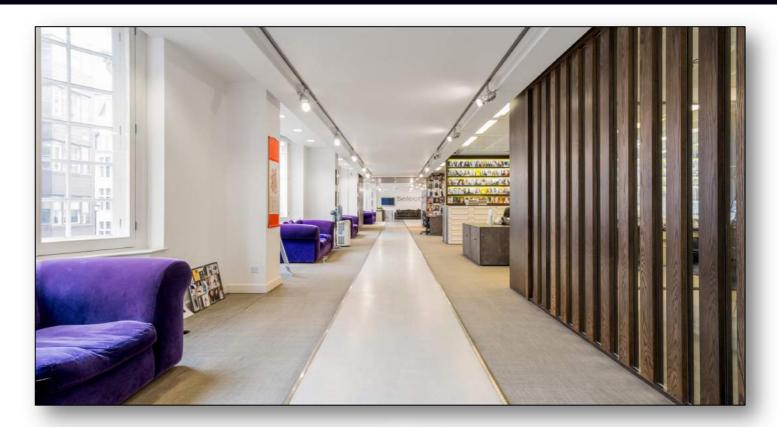

#### **DESCRIPTION:**

This unique office offers a high specification, fully furnished space with two open plan desking areas and multiple meeting rooms and board rooms.

The space boasts great levels of natural light and high ceilings, with direct lift access onto the floor and both a demised reception area, as well as an attractive building foyer.