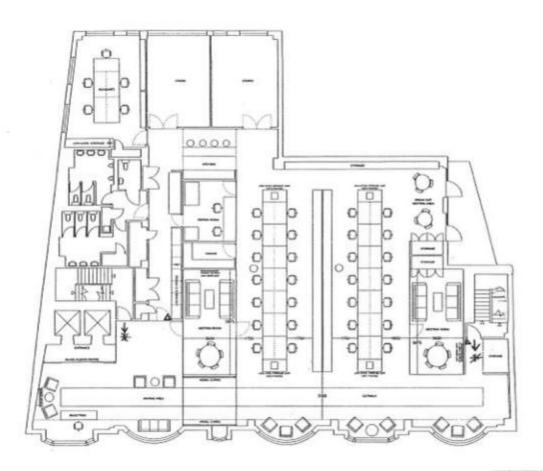

#### **DESCRIPTION:**

This unique office offers a high specification, fully furnished space with two open plan desking areas and multiple meeting rooms and board rooms.

The space boasts great levels of natural light and high ceilings, with direct lift access onto the floor and both a demised reception area, as well as an attractive building foyer.

The building benefits from communal bike storage, showers and a carpark.