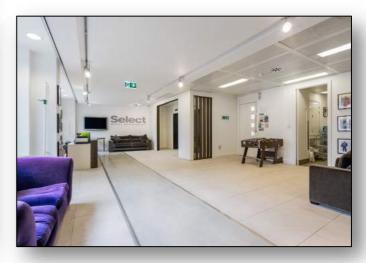

#### **DESCRIPTION:**

This unique office offers a high specification, fully furnished space with two open plan desking areas and multiple meeting rooms and board rooms.

The space boasts great levels of natural light and high ceilings, with direct lift access onto the floor and both a demised reception area, as well as an attractive building foyer.