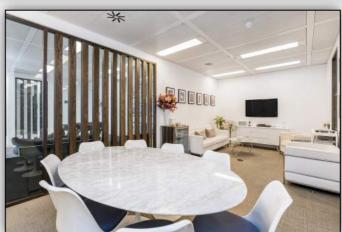

#### **DESCRIPTION:**

This unique office offers a high specification, fully furnished space with two open plan desking areas and multiple meeting rooms and board rooms.

The space boasts great levels of natural light and high ceilings, with direct lift access onto the floor and both a demised reception area, as well as an attractive building foyer.

### **HIGHLIGHTS:**

- Plug & Play
- High Ceilings
- Good Natural Light
- Meeting Rooms and Board Rooms
- Lift Access
- Demised Reception Area
- Impressive Manned Reception Entrance
- Bike Storage, Showers and Car Parking