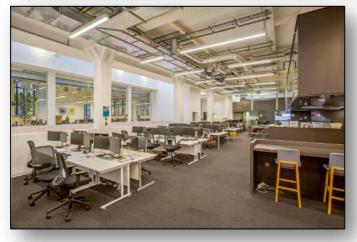

#### **DESCRIPTION:**

This exceptionally unique office space offers a high specification, fully furnished space which is split between two floors and a mezzanine.

The office also benefits from multiple meeting rooms, a large floating boardroom, and plenty of breakout space.