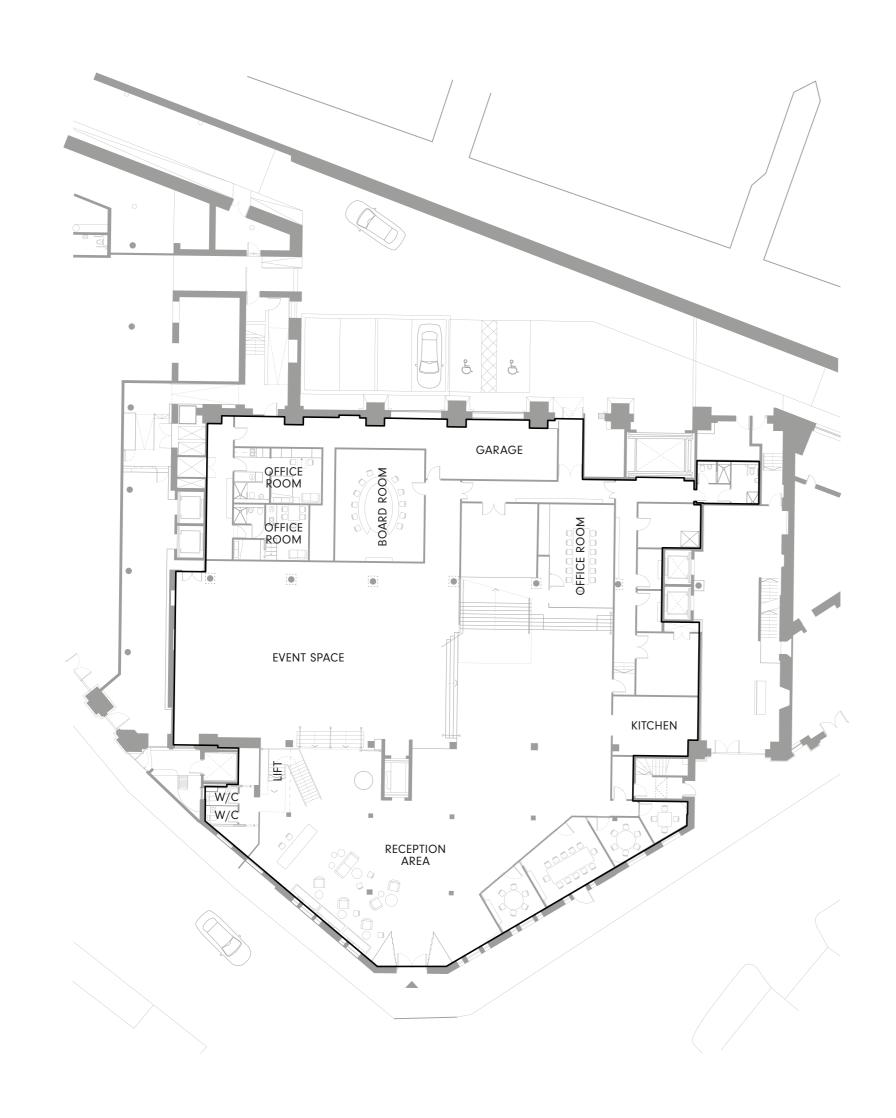

#### **HIGHLIGHTS:**

- Plug & Play
- On-street Front Door
- Excellent Floor to Ceiling Heights
- Spacious Reception Area
- 10 Meeting Rooms
- Unique Floating Boardroom
- Glass Atrium with Fantastic Natural Light
- · Sonos Audio System
- Cycle Storage Facilities
- Event Space
- 5 Minutes' Walk from Victoria Station
- Service/Goods Lift & Loading Bay

#### **DESCRIPTION:**

This exceptionally unique office space offers a high specification, fully furnished space which is split between two floors and a mezzanine.

The office also benefits from multiple meeting rooms, a large floating boardroom, and plenty of breakout space.

## 7A HOWICK PLACE, LONDON, SW1P 1DZ

**GROUND FLOOR** 

FIRST FLOOR

MEZZANINE FLOOR