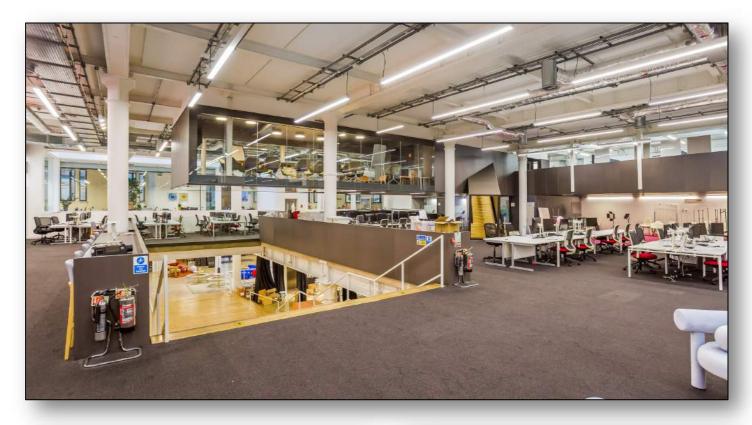

#### **DESCRIPTION:**

This exceptionally unique office space offers a high specification, fully furnished space which is split between two floors and a mezzanine.

The office also benefits from multiple meeting rooms, a large floating boardroom, and plenty of breakout space.