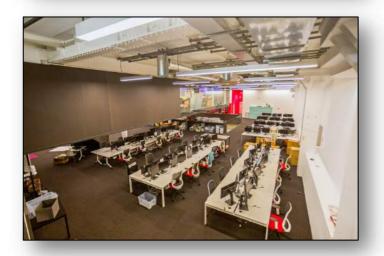

#### **DESCRIPTION:**

This exceptionally unique office space offers a high specification, fully furnished space which is split between two floors and a mezzanine.

The office also benefits from multiple meeting rooms, a large floating boardroom, and plenty of breakout space.

#### **HIGHLIGHTS:**

- Plug & Play
- On-street Front Door
- Excellent Floor to Ceiling Heights
- Spacious Reception Area
- 10 Meeting Rooms
- Unique Floating Boardroom
- Glass Atrium with Fantastic Natural Light
- · Sonos Audio System
- Cycle Storage Facilities
- Event Space
- 5 Minutes' Walk from Victoria Station
- Service/Goods Lift & Loading Bay