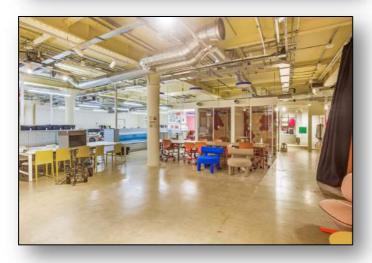

#### **DESCRIPTION:**

This exceptionally unique office space offers a high specification, fully furnished space which is split between two floors and a mezzanine.

The office also benefits from multiple meeting rooms, a large floating boardroom, and plenty of breakout space.