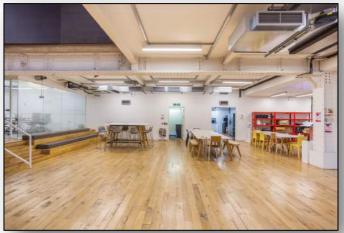

#### **DESCRIPTION:**

This exceptionally unique office space offers a high specification, fully furnished space which is split between two floors and a mezzanine.

The office also benefits from multiple meeting rooms, a large floating boardroom, and plenty of breakout space.