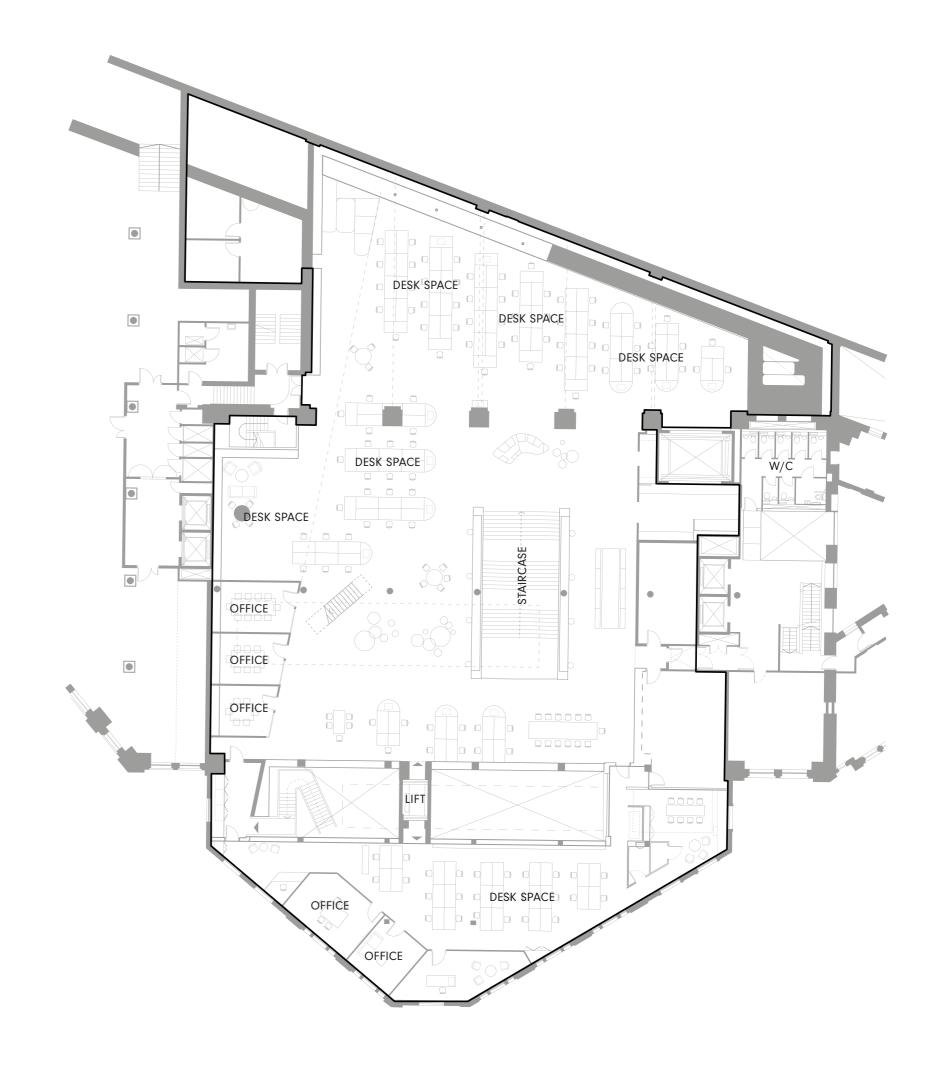

#### **HIGHLIGHTS:**

- Plug & Play
- On-street Front Door
- Excellent Floor to Ceiling Heights
- Spacious Reception Area
- 10 Meeting Rooms
- Unique Floating Boardroom
- Glass Atrium with Fantastic Natural Light
- · Sonos Audio System
- Cycle Storage Facilities
- Event Space
- 5 Minutes' Walk from Victoria Station
- Service/Goods Lift & Loading Bay

#### **DESCRIPTION:**

This exceptionally unique office space offers a high specification, fully furnished space which is split between two floors and a mezzanine.

The office also benefits from multiple meeting rooms, a large floating boardroom, and plenty of breakout space.

## 7A HOWICK PLACE, LONDON, SW1P 1DZ

**GROUND FLOOR** 

FIRST FLOOR

MEZZANINE FLOOR