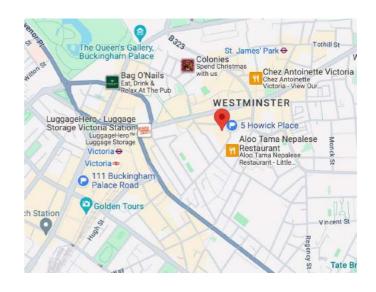

#### **LOCATION:**

This unique office space boasts an ideal location, conveniently situated just a 5-minute walk from Victoria Station—one of London's premier commuter hubs. Victoria Station is well-connected with mainline trains and the Underground, featuring access to the Victoria, District, and Circle Lines.

Nestled adjacent to Victoria Street, the primary retail centre in the vicinity, 7A Howick Place is enveloped by a diverse array of amenities, including gyms, coffee shops, bars, and restaurants.