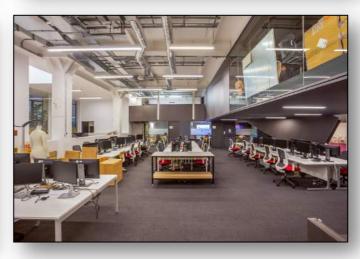

#### **DESCRIPTION:**

This exceptionally unique office space offers a high specification, fully furnished space which is split between two floors and a mezzanine.

The office also benefits from multiple meeting rooms, a large floating boardroom, and plenty of breakout space.