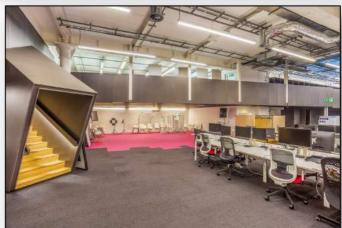

#### **DESCRIPTION:**

This exceptionally unique office space offers a high specification, fully furnished space which is split between two floors and a mezzanine.

The office also benefits from multiple meeting rooms, a large floating boardroom, and plenty of breakout space.

#### **HIGHLIGHTS:**

- Plug & Play
- On-street Front Door
- Excellent Floor to Ceiling Heights
- Spacious Reception Area
- 10 Meeting Rooms
- Unique Floating Boardroom
- Glass Atrium with Fantastic Natural Light
- · Sonos Audio System
- Cycle Storage Facilities
- Event Space
- 5 Minutes' Walk from Victoria Station
- Service/Goods Lift & Loading Bay