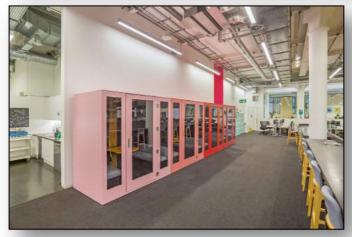

#### **DESCRIPTION:**

This exceptionally unique office space offers a high specification, fully furnished space which is split between two floors and a mezzanine.

The office also benefits from multiple meeting rooms, a large floating boardroom, and plenty of breakout space.

#### **HIGHLIGHTS:**

- Plug & Play
- On-street Front Door
- Excellent Floor to Ceiling Heights
- Spacious Reception Area
- 10 Meeting Rooms
- Unique Floating Boardroom
- Glass Atrium with Fantastic Natural Light
- · Sonos Audio System
- Cycle Storage Facilities
- Event Space
- 5 Minutes' Walk from Victoria Station
- Service/Goods Lift & Loading Bay