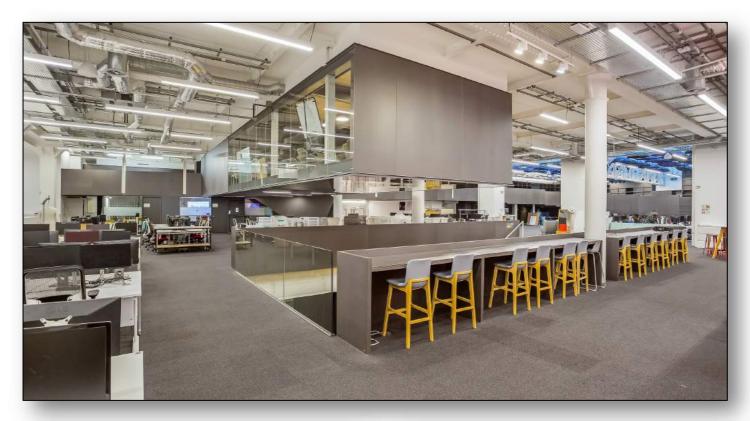

#### **DESCRIPTION:**

This exceptionally unique office space offers a high specification, fully furnished space which is split between two floors and a mezzanine.

The office also benefits from multiple meeting rooms, a large floating boardroom, and plenty of breakout space.