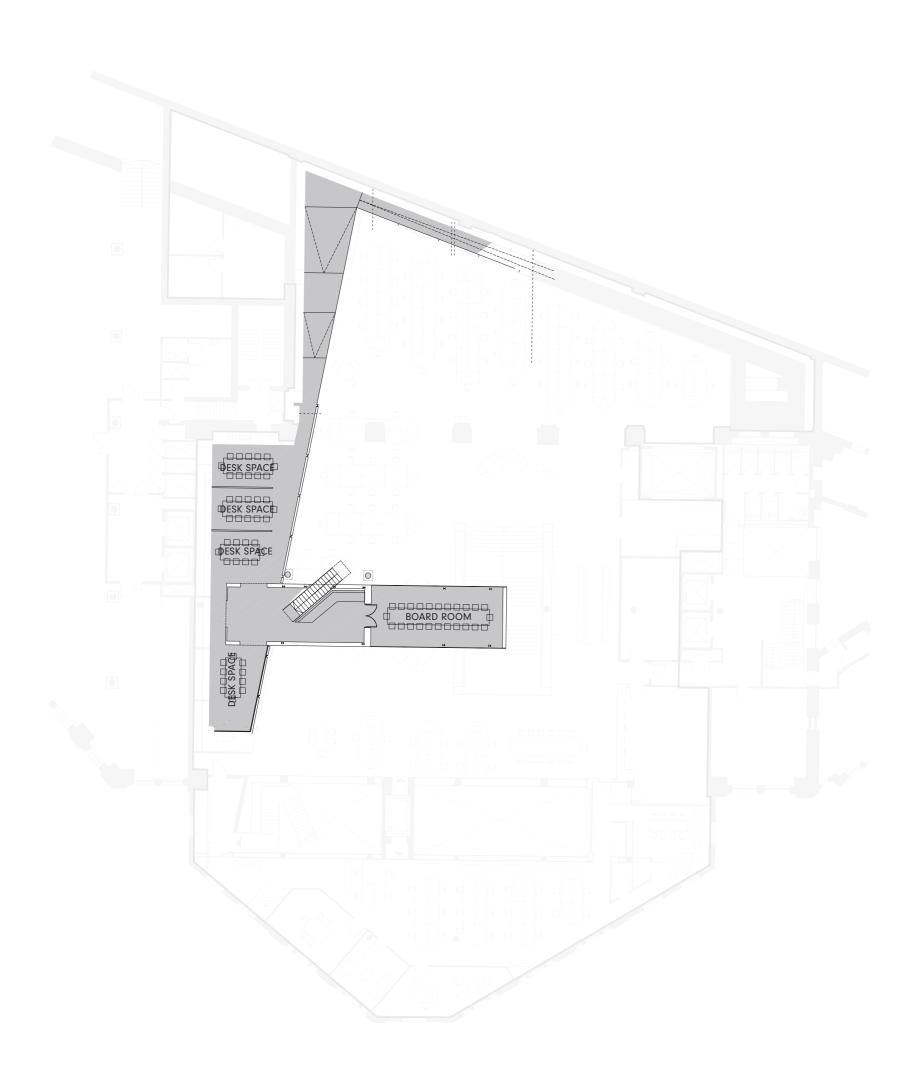

#### **HIGHLIGHTS:**

- Plug & Play
- On-street Front Door
- Excellent Floor to Ceiling Heights
- Spacious Reception Area
- 10 Meeting Rooms
- Unique Floating Boardroom
- Glass Atrium with Fantastic Natural Light
- · Sonos Audio System
- Cycle Storage Facilities
- Event Space
- 5 Minutes' Walk from Victoria Station
- Service/Goods Lift & Loading Bay

#### **DESCRIPTION:**

This exceptionally unique office space offers a high specification, fully furnished space which is split between two floors and a mezzanine.

The office also benefits from multiple meeting rooms, a large floating boardroom, and plenty of breakout space.

## 7A HOWICK PLACE, LONDON, SW1P 1DZ

**GROUND FLOOR** 

FIRST FLOOR

MEZZANINE FLOOR