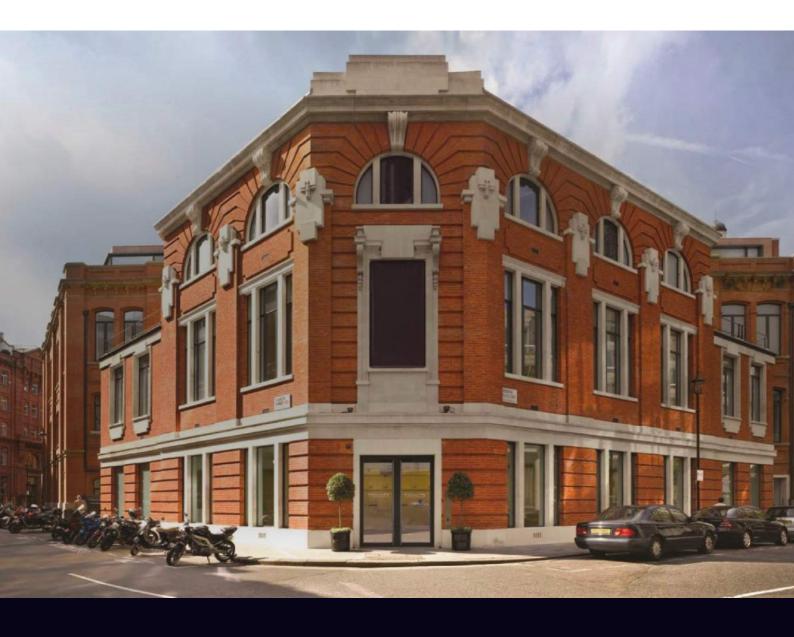

7A HOWICK PLACE, LONDON, SW1P 1DZ

## **SELF CONTAINED BUILDING**

31,105 SQ FT

#### **HIGHLIGHTS:**

- Plug & Play
- On-street Front Door
- Excellent Floor to Ceiling Heights
- Spacious Reception Area
- 10 Meeting Rooms
- Unique Floating Boardroom
- Glass Atrium with Fantastic Natural Light
- · Sonos Audio System
- Cycle Storage Facilities
- Event Space
- 5 Minutes' Walk from Victoria Station
- Service/Goods Lift & Loading Bay