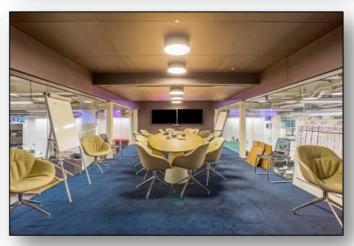

#### **DESCRIPTION:**

This exceptionally unique office space offers a high specification, fully furnished space which is split between two floors and a mezzanine.

The office also benefits from multiple meeting rooms, a large floating boardroom, and plenty of breakout space.

#### **HIGHLIGHTS:**

- Plug & Play
- On-street Front Door
- Excellent Floor to Ceiling Heights
- Spacious Reception Area
- 10 Meeting Rooms
- Unique Floating Boardroom
- Glass Atrium with Fantastic Natural Light
- · Sonos Audio System
- Cycle Storage Facilities
- Event Space
- 5 Minutes' Walk from Victoria Station
- Service/Goods Lift & Loading Bay