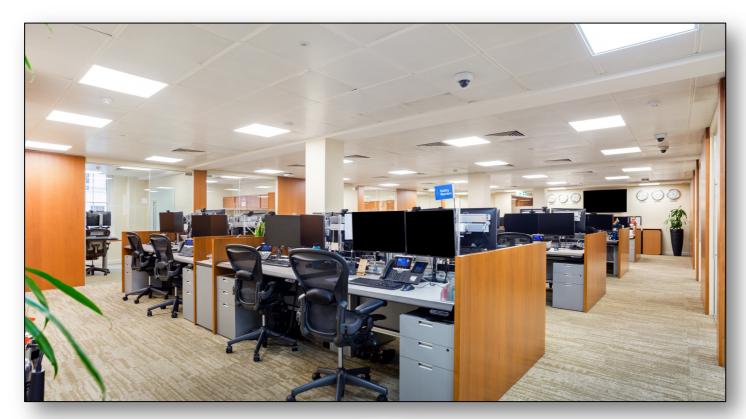

### **DESCRIPTION:**

This office offers a high specification, fully furnished space which comes with an open plan desking area, kitchen and breakout area as well as multiple meeting rooms, executive offices and boardrooms.