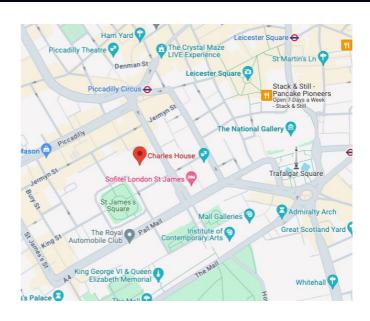

## **LOCATION:**

The office is situated in the highly soughtafter and centrally located St James' area, positioned on one of London's globally renowned streets. Excellent transport links are available, with Piccadilly Circus and Green Park stations within walking distance, and Charing Cross providing access to mainline train services.

The surrounding neighbourhood boasts a diverse array of high-quality retail stores, restaurants, and bars, offering a rich and varied experience for both work and leisure.