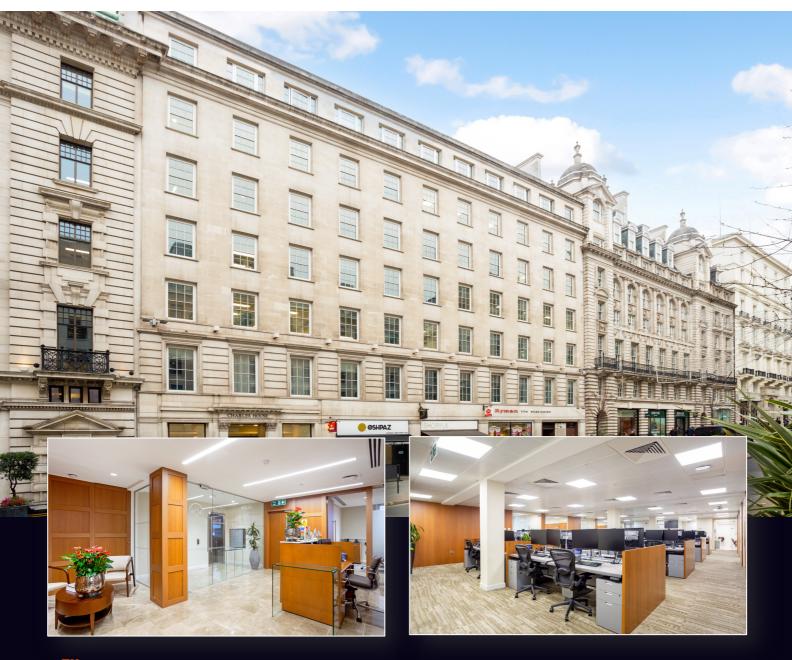

4<sup>TH</sup> FLOOR, CHARLES HOUSE, 5-11 REGENT STREET, LONDON, SW1Y 4LR

4,591 SQ FT

### **DESCRIPTION:**

This office offers a high specification, fully furnished space which comes with an open plan desking area, kitchen and breakout area as well as multiple meeting rooms, executive offices and boardrooms.

The office also benefits from its own client facing reception area and the building has a manned reception entrance, bike storage and showers.