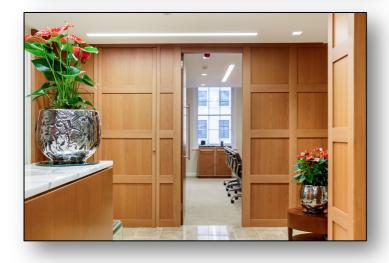

### **DESCRIPTION:**

This office offers a high specification, fully furnished space which comes with an open plan desking area, kitchen and breakout area as well as multiple meeting rooms, executive offices and boardrooms.

The office also benefits from its own client facing reception area and the building has a manned reception entrance, bike storage and showers.