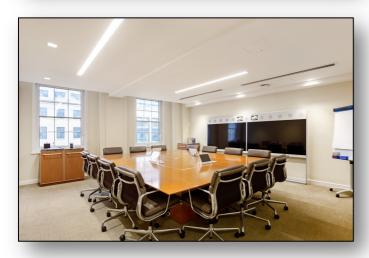

### **DESCRIPTION:**

This office offers a high specification, fully furnished space which comes with an open plan desking area, kitchen and breakout area as well as multiple meeting rooms, executive offices and boardrooms.