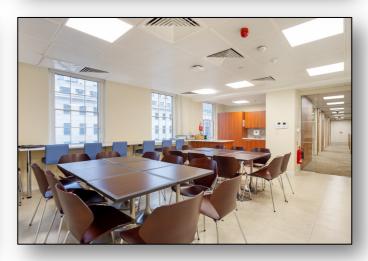

### **DESCRIPTION:**

This office offers a high specification, fully furnished space which comes with an open plan desking area, kitchen and breakout area as well as multiple meeting rooms, executive offices and boardrooms.