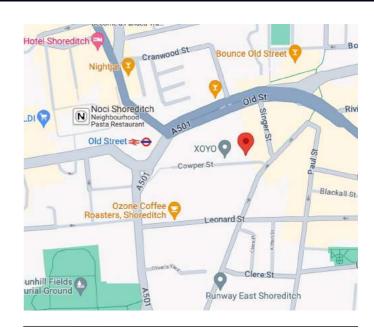

#### **LOCATION:**

The office is perfectly located next to Old Street Station, providing quick access across the London tube network.

Whitecross food market is a short walk from the building, perfect for lunch and there are various bars and restaurants in the immediate area for post work drinks.