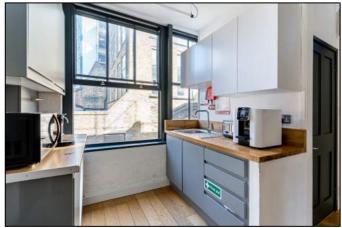

#### **DESCRIPTION:**

This office comes in fully fitted condition with desks, boardroom, kitchen and breakout area.

The office has great levels of natural light from dual aspect windows with warehouse features and high ceilings.

#### **HIGHLIGHTS:**

- Plug & Play
- Kitchenette
- Internal Staircase
- Boardroom
- Great Levels of Natural Light
- Warehouse Style Finishes
- High Ceilings
- Located Next to Old Street Station