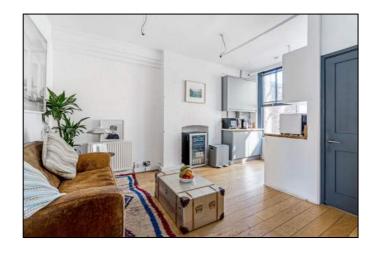

#### **DESCRIPTION:**

This office comes in fully fitted condition with desks, boardroom, kitchen and breakout area.

The office has great levels of natural light from dual aspect windows with warehouse features and high ceilings.

#### **HIGHLIGHTS:**

- Plug & Play
- Kitchenette
- Internal Staircase
- Boardroom
- Great Levels of Natural Light
- Warehouse Style Finishes
- High Ceilings
- Located Next to Old Street Station