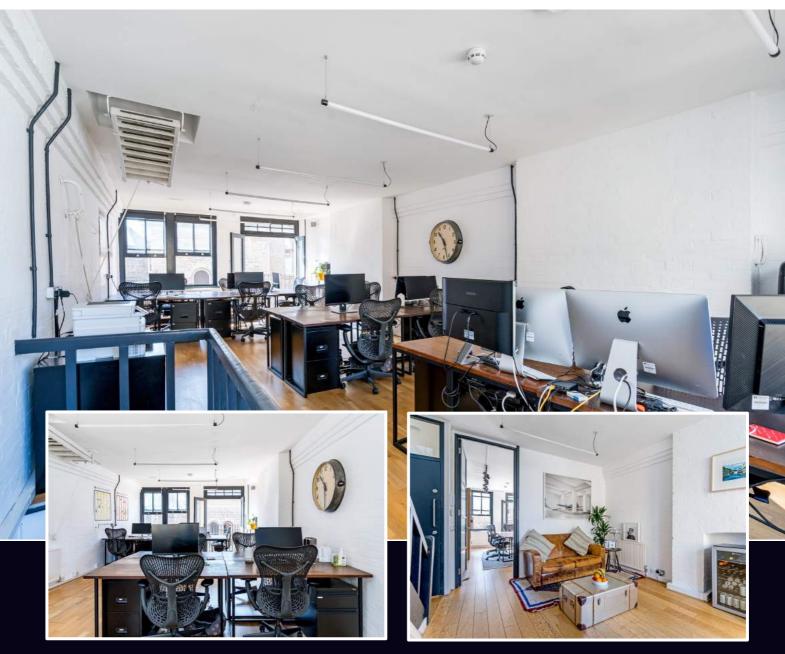

#### **HIGHLIGHTS:**

- Plug & Play
- Kitchenette
- Internal Staircase
- Boardroom
- Great Levels of Natural Light
- Warehouse Style Finishes
- High Ceilings
- Located Next to Old Street Station

#### **DESCRIPTION:**

This office comes in fully fitted condition with desks, boardroom, kitchen and breakout area.

The office has great levels of natural light from dual aspect windows with warehouse features and high ceilings.