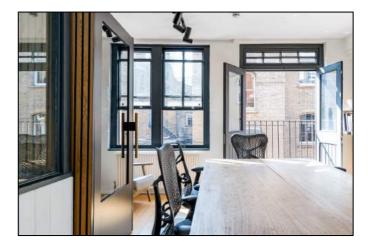

#### **LOCATION:**

The office is perfectly located next to Old Street Station, providing quick access across the London tube network.

Whitecross food market is a short walk from the building, perfect for lunch and there are various bars and restaurants in the immediate area for post work drinks.

#### **DESCRIPTION:**

This office comes in fully fitted condition with desks, boardroom, kitchen and breakout area.

The office has great levels of natural light from dual aspect windows with warehouse features and high ceilings.