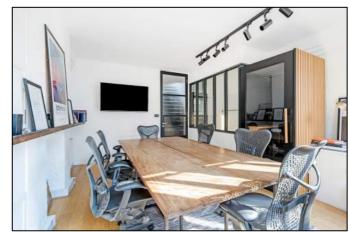

#### **DESCRIPTION:**

This office comes in fully fitted condition with desks, boardroom, kitchen and breakout area.

The office has great levels of natural light from dual aspect windows with warehouse features and high ceilings.