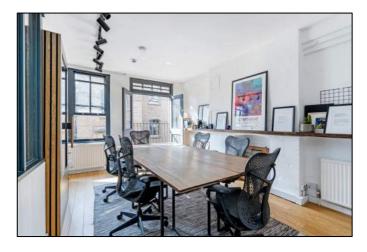

#### **DESCRIPTION:**

This office comes in fully fitted condition with desks, boardroom, kitchen and breakout area.

The office has great levels of natural light from dual aspect windows with warehouse features and high ceilings.

#### **HIGHLIGHTS:**

- Plug & Play
- Kitchenette
- Internal Staircase
- Boardroom
- Great Levels of Natural Light
- Warehouse Style Finishes
- High Ceilings
- Located Next to Old Street Station