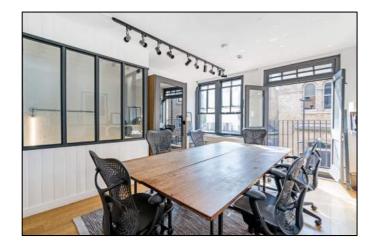

#### **DESCRIPTION:**

This office comes in fully fitted condition with desks, boardroom, kitchen and breakout area.

The office has great levels of natural light from dual aspect windows with warehouse features and high ceilings.