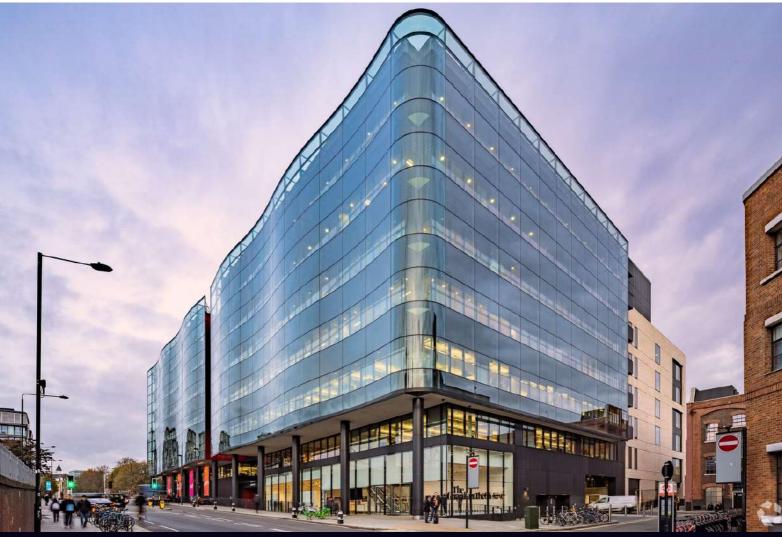

PART 5<sup>TH</sup> FLOOR, KINGS PLACE, 90 YORK WAY, LONDON, N1 9AG

8,352 SQ FT

# PART 5<sup>TH</sup> FLOOR, KINGS PLACE, 90 YORK WAY, LONDON, N1 9AG

### **LOCATION:**

The office is perfectly located next to Kings Cross Station, providing easy access across London and to the national rail network.

The area is known for attractive, big name tech companies such as Google and Facebook.

### **DESCRIPTION:**

The office is being refurbished and delivered in a fully fitted condition with a large kitchen and breakout area, boardroom, meeting rooms and open plan desking area.

The floor has great levels of natural light and fantastic views across London.

The building has a newly refurbished manned reception entrance, bike storage, showers and onsite café.