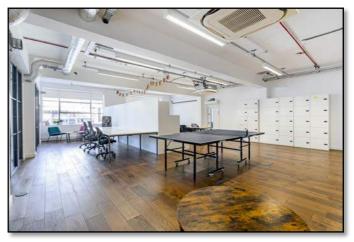

#### **DESCRIPTION:**

This impressive office provides an ideal setting for businesses, offering a high specification, fully furnished space which comes with a large open plan desking area, several meeting rooms and phone booths, a spacious breakout space and a generous kitchen.

## **HIGHLIGHTS:**

- Plug and Play
- Warehouse Style Space
- Open Plan Desking Area
- 2 Spacious Meeting Rooms
- High Specification Kitchen & Breakout Area
- Four Phone Booths
- Two Zoom Rooms
- · Great Levels of Natural Light
- Bike Storage
- Shower Facilities