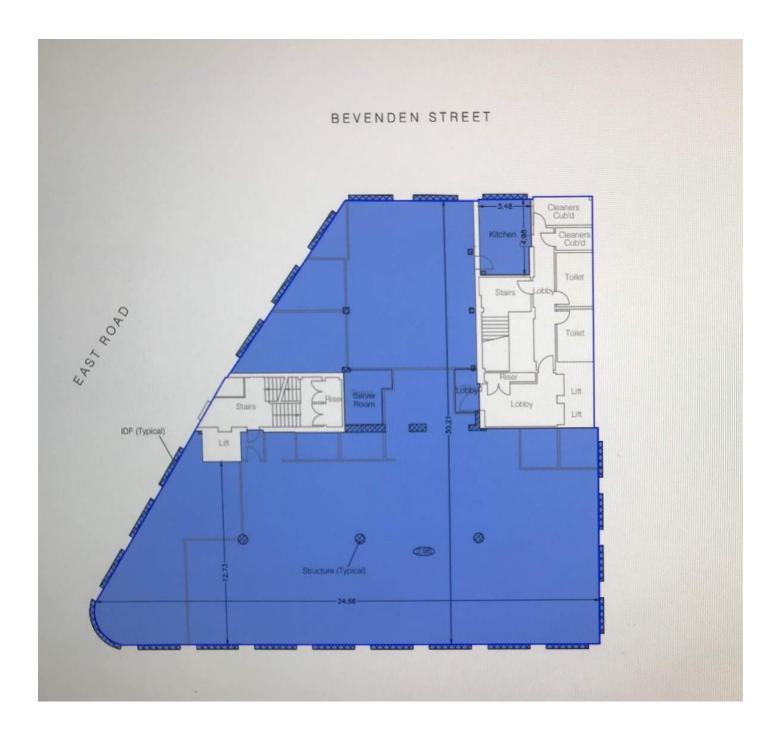

#### **DESCRIPTION:**

This impressive office provides an ideal setting for businesses, offering a high specification, fully furnished space which comes with a large open plan desking area, several meeting rooms and phone booths, a spacious breakout space and a generous kitchen.

The building is in a secure, gated compound and benefits from bike storage and shower facilities.