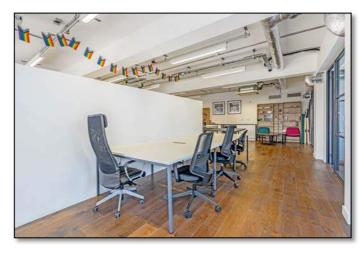

## **HIGHLIGHTS:**

- Plug and Play
- Warehouse Style Space
- Open Plan Desking Area
- 2 Spacious Meeting Rooms
- High Specification Kitchen & Breakout Area
- Four Phone Booths
- Two Zoom Rooms
- · Great Levels of Natural Light
- Bike Storage
- Shower Facilities

#### **DESCRIPTION:**

This impressive office provides an ideal setting for businesses, offering a high specification, fully furnished space which comes with a large open plan desking area, several meeting rooms and phone booths, a spacious breakout space and a generous kitchen.