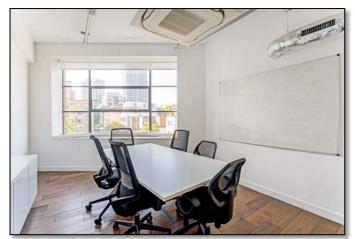

## **HIGHLIGHTS:**

- Plug and Play
- Warehouse Style Space
- Open Plan Desking Area
- 2 Spacious Meeting Rooms
- High Specification Kitchen & Breakout Area
- Four Phone Booths
- Two Zoom Rooms
- · Great Levels of Natural Light
- Bike Storage
- Shower Facilities

#### **DESCRIPTION:**

This impressive office provides an ideal setting for businesses, offering a high specification, fully furnished space which comes with a large open plan desking area, several meeting rooms and phone booths, a spacious breakout space and a generous kitchen.