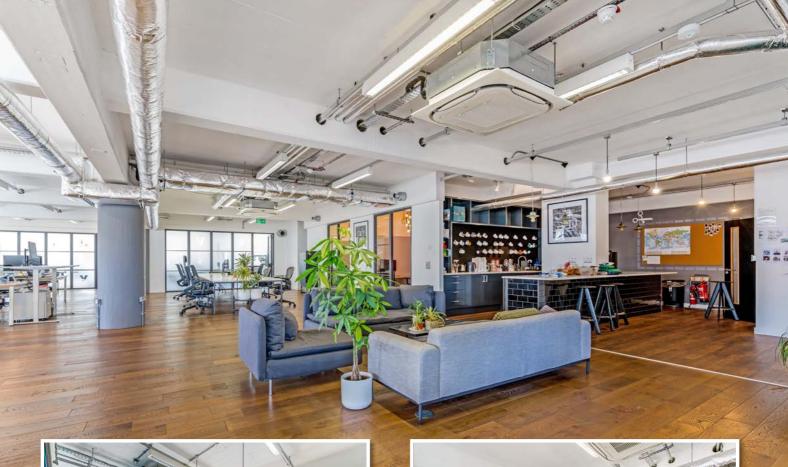

#### **DESCRIPTION:**

This impressive office provides an ideal setting for businesses, offering a high specification, fully furnished space which comes with a large open plan desking area, several meeting rooms and phone booths, a spacious breakout space and a generous kitchen.

## **HIGHLIGHTS:**

- Plug and Play
- Warehouse Style Space
- Open Plan Desking Area
- 2 Spacious Meeting Rooms
- High Specification Kitchen & Breakout Area
- Four Phone Booths
- Two Zoom Rooms
- · Great Levels of Natural Light
- Bike Storage
- Shower Facilities