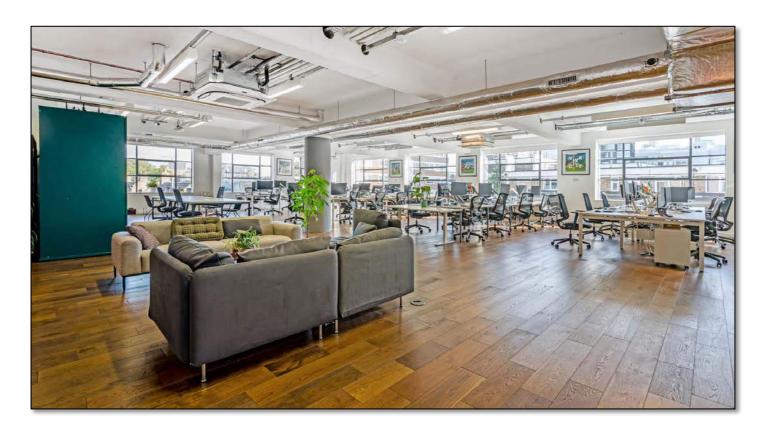

#### **DESCRIPTION:**

This impressive office provides an ideal setting for businesses, offering a high specification, fully furnished space which comes with a large open plan desking area, several meeting rooms and phone booths, a spacious breakout space and a generous kitchen.

## **HIGHLIGHTS:**

- Plug and Play
- Warehouse Style Space
- Open Plan Desking Area
- 2 Spacious Meeting Rooms
- High Specification Kitchen & Breakout Area
- Four Phone Booths
- Two Zoom Rooms
- · Great Levels of Natural Light
- Bike Storage
- Shower Facilities