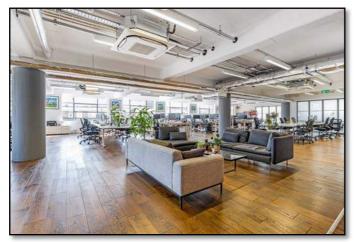

#### **DESCRIPTION:**

This impressive office provides an ideal setting for businesses, offering a high specification, fully furnished space which comes with a large open plan desking area, several meeting rooms and phone booths, a spacious breakout space and a generous kitchen.

## **HIGHLIGHTS:**

- Plug and Play
- Warehouse Style Space
- Open Plan Desking Area
- 2 Spacious Meeting Rooms
- High Specification Kitchen & Breakout Area
- Four Phone Booths
- Two Zoom Rooms
- · Great Levels of Natural Light
- Bike Storage
- Shower Facilities