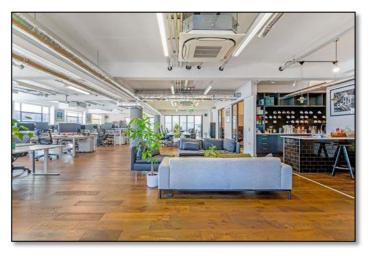

#### **DESCRIPTION:**

This impressive office provides an ideal setting for businesses, offering a high specification, fully furnished space which comes with a large open plan desking area, several meeting rooms and phone booths, a spacious breakout space and a generous kitchen.

## **HIGHLIGHTS:**

- Plug and Play
- Warehouse Style Space
- Open Plan Desking Area
- 2 Spacious Meeting Rooms
- High Specification Kitchen & Breakout Area
- Four Phone Booths
- Two Zoom Rooms
- · Great Levels of Natural Light
- Bike Storage
- Shower Facilities