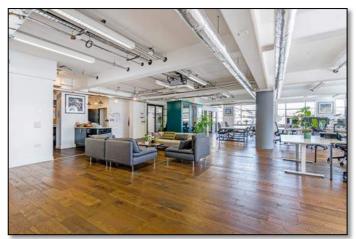

## **HIGHLIGHTS:**

- Plug and Play
- Warehouse Style Space
- Open Plan Desking Area
- 2 Spacious Meeting Rooms
- High Specification Kitchen & Breakout Area
- Four Phone Booths
- Two Zoom Rooms
- · Great Levels of Natural Light
- Bike Storage
- Shower Facilities

#### **DESCRIPTION:**

This impressive office provides an ideal setting for businesses, offering a high specification, fully furnished space which comes with a large open plan desking area, several meeting rooms and phone booths, a spacious breakout space and a generous kitchen.