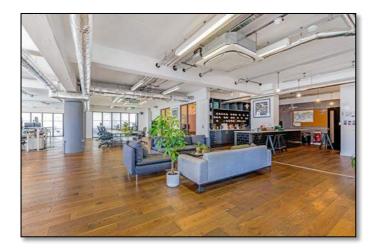

## **HIGHLIGHTS:**

- Plug and Play
- Warehouse Style Space
- Open Plan Desking Area
- 2 Spacious Meeting Rooms
- High Specification Kitchen & Breakout Area
- Four Phone Booths
- Two Zoom Rooms
- · Great Levels of Natural Light
- Bike Storage
- Shower Facilities

#### **DESCRIPTION:**

This impressive office provides an ideal setting for businesses, offering a high specification, fully furnished space which comes with a large open plan desking area, several meeting rooms and phone booths, a spacious breakout space and a generous kitchen.