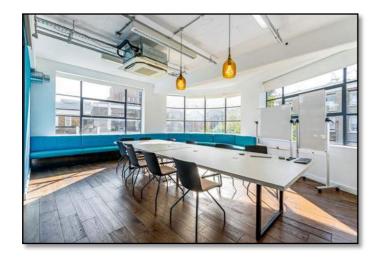

#### **DESCRIPTION:**

This impressive office provides an ideal setting for businesses, offering a high specification, fully furnished space which comes with a large open plan desking area, several meeting rooms and phone booths, a spacious breakout space and a generous kitchen.

## **HIGHLIGHTS:**

- Plug and Play
- Warehouse Style Space
- Open Plan Desking Area
- 2 Spacious Meeting Rooms
- High Specification Kitchen & Breakout Area
- Four Phone Booths
- Two Zoom Rooms
- · Great Levels of Natural Light
- Bike Storage
- Shower Facilities