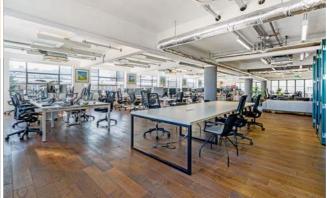

#### **DESCRIPTION:**

This impressive office provides an ideal setting for businesses, offering a high specification, fully furnished space which comes with a large open plan desking area, several meeting rooms and phone booths, a spacious breakout space and a generous kitchen.

## **HIGHLIGHTS:**

- Plug and Play
- Warehouse Style Space
- Open Plan Desking Area
- 2 Spacious Meeting Rooms
- High Specification Kitchen & Breakout Area
- Four Phone Booths
- Two Zoom Rooms
- · Great Levels of Natural Light
- Bike Storage
- Shower Facilities