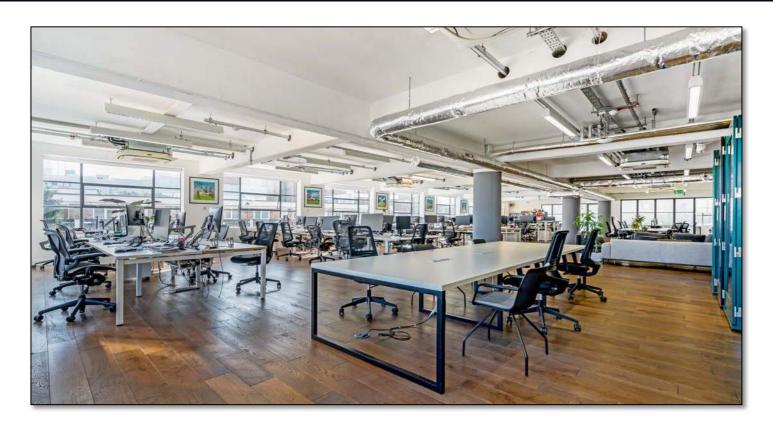

#### **DESCRIPTION:**

This impressive office provides an ideal setting for businesses, offering a high specification, fully furnished space which comes with a large open plan desking area, several meeting rooms and phone booths, a spacious breakout space and a generous kitchen.

## **HIGHLIGHTS:**

- Plug and Play
- Warehouse Style Space
- Open Plan Desking Area
- 2 Spacious Meeting Rooms
- High Specification Kitchen & Breakout Area
- Four Phone Booths
- Two Zoom Rooms
- · Great Levels of Natural Light
- Bike Storage
- Shower Facilities