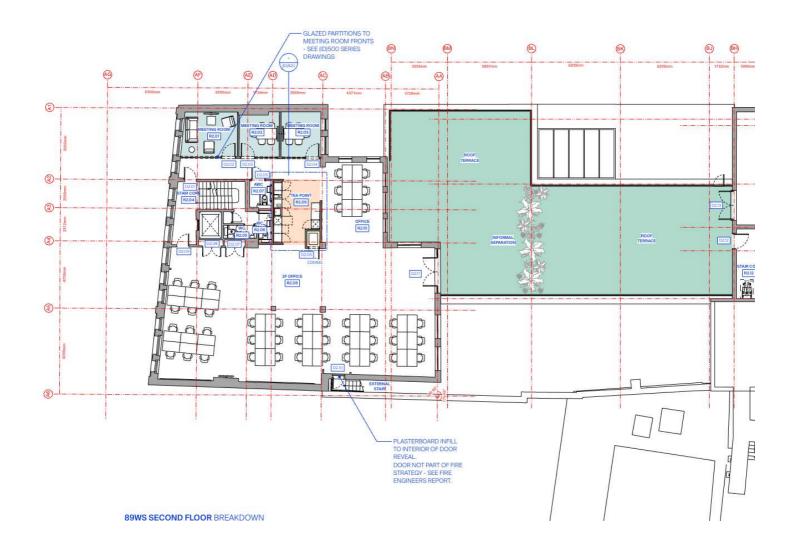

#### **DESCRIPTION:**

This office offers a high specification, fully furnished space which comes with workstations, boardroom, meeting room, kitchen and breakout area. The exposed services and great levels of natural light provide an airy, open feel and the office has access to a large private terrace.

#### **FLOOR AREAS & OUTGOINGS:**

| Floor           | Size (sqft) | Quoting Rent | Service Charge | Business Rates | Total (pa) | Total (pcm) |
|-----------------|-------------|--------------|----------------|----------------|------------|-------------|
| 2 <sup>nd</sup> | 2,763       | £62.50       | £4.00          | £16.02         | £228,003   | £19,000     |