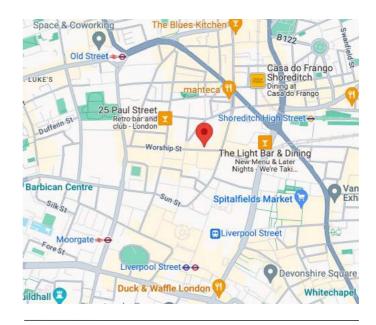

#### **LOCATION:**

The office is perfectly located next to the Northern entrance to Liverpool Street Station and sits equidistant between Old Street, Moorgate and Shoreditch High Street Station.

Clifton Street market, Broadgate Circle and Eatily are all a stones throw from the office, perfect for lunchtime spots and there are a range of bars and restaurants for after work.