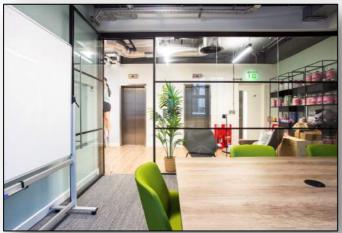

#### **DESCRIPTION:**

This office offers a high specification, fully furnished space which comes with an open plan desking area, kitchen and breakout area.

The office also benefits from a large boardroom and phone booth.

### **HIGHLIGHTS:**

- Plug & Play
- High Ceilings with Exposed Services
- Large Boardroom
- Open Plan Desking Area
- High Specification Kitchen & Breakout Area
- · Lift Access
- Excellent Transport Connections
- Low Business Rates