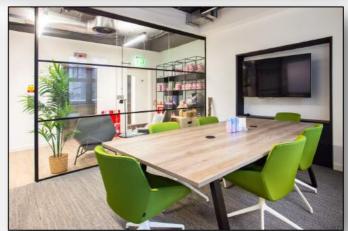

### **HIGHLIGHTS:**

- Plug & Play
- High Ceilings with Exposed Services
- Large Boardroom
- Open Plan Desking Area
- High Specification Kitchen & Breakout Area
- · Lift Access
- Excellent Transport Connections
- Low Business Rates

#### **DESCRIPTION:**

This office offers a high specification, fully furnished space which comes with an open plan desking area, kitchen and breakout area.

The office also benefits from a large boardroom and phone booth.