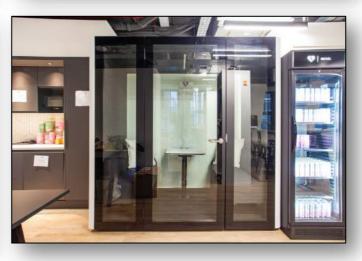

#### **DESCRIPTION:**

This office offers a high specification, fully furnished space which comes with an open plan desking area, kitchen and breakout area.

The office also benefits from a large boardroom and phone booth.