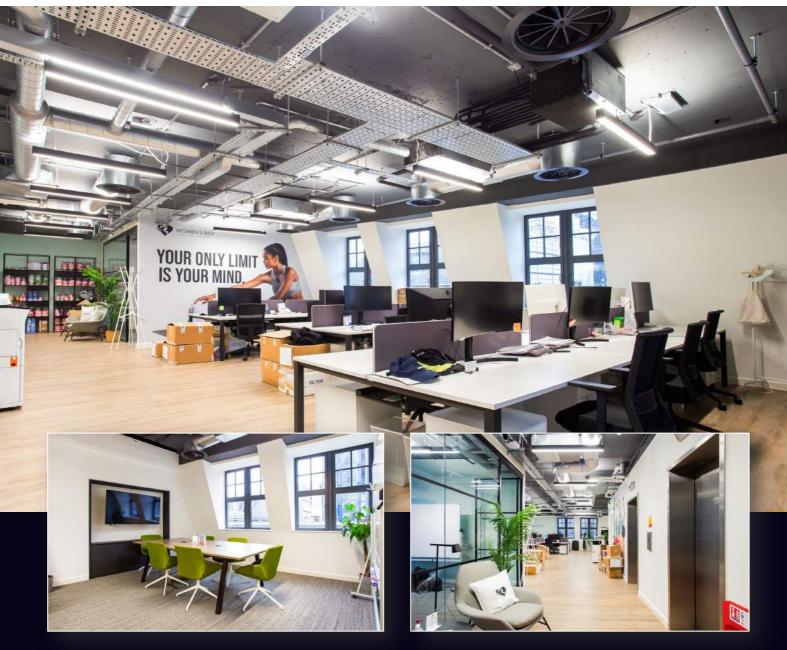

### **HIGHLIGHTS:**

- Plug & Play
- High Ceilings with Exposed Services
- Large Boardroom
- Open Plan Desking Area
- High Specification Kitchen & Breakout Area
- · Lift Access
- Excellent Transport Connections
- Low Business Rates

#### **DESCRIPTION:**

This office offers a high specification, fully furnished space which comes with an open plan desking area, kitchen and breakout area.

The office also benefits from a large boardroom and phone booth.