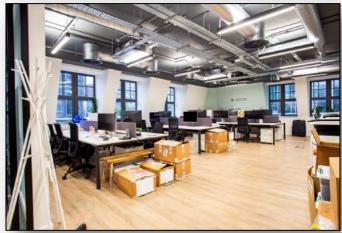

#### **DESCRIPTION:**

This office offers a high specification, fully furnished space which comes with an open plan desking area, kitchen and breakout area.

The office also benefits from a large boardroom and phone booth.

### **HIGHLIGHTS:**

- Plug & Play
- High Ceilings with Exposed Services
- Large Boardroom
- Open Plan Desking Area
- High Specification Kitchen & Breakout Area
- · Lift Access
- Excellent Transport Connections
- Low Business Rates