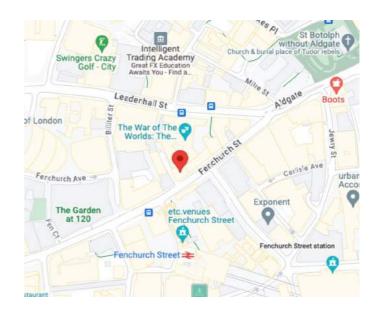

#### **LOCATION:**

The office is perfectly located on Fenchurch Street, with superb transport connections. The building is a short walk away from Fenchurch Street Railway Station, Tower Hill and Aldgate Station.

Fenchurch Street is situated in the heart of the capital's financial and insurance district with Leadenhall Market a short walk from the building, filled with charming cafes and restaurants for the ideal lunchtime spot.