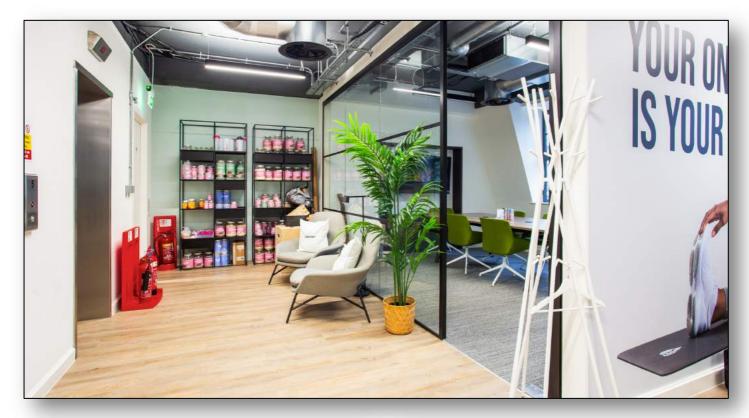

#### **DESCRIPTION:**

This office offers a high specification, fully furnished space which comes with an open plan desking area, kitchen and breakout area.

The office also benefits from a large boardroom and phone booth.