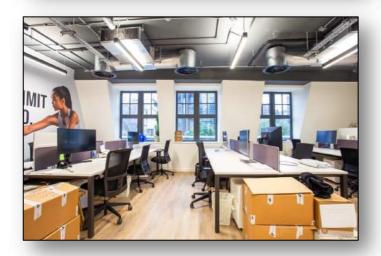

### **HIGHLIGHTS:**

- Plug & Play
- High Ceilings with Exposed Services
- Large Boardroom
- Open Plan Desking Area
- High Specification Kitchen & Breakout Area
- · Lift Access
- Excellent Transport Connections
- Low Business Rates

#### **DESCRIPTION:**

This office offers a high specification, fully furnished space which comes with an open plan desking area, kitchen and breakout area.

The office also benefits from a large boardroom and phone booth.