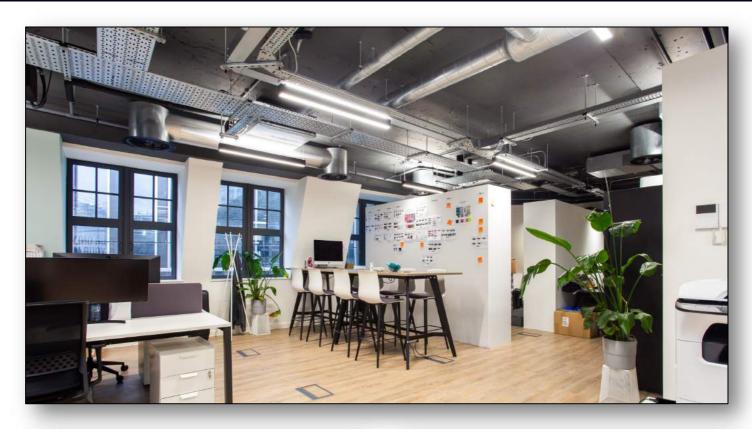

### **HIGHLIGHTS:**

- Plug & Play
- High Ceilings with Exposed Services
- Large Boardroom
- Open Plan Desking Area
- High Specification Kitchen & Breakout Area
- · Lift Access
- Excellent Transport Connections
- Low Business Rates

#### **DESCRIPTION:**

This office offers a high specification, fully furnished space which comes with an open plan desking area, kitchen and breakout area.

The office also benefits from a large boardroom and phone booth.