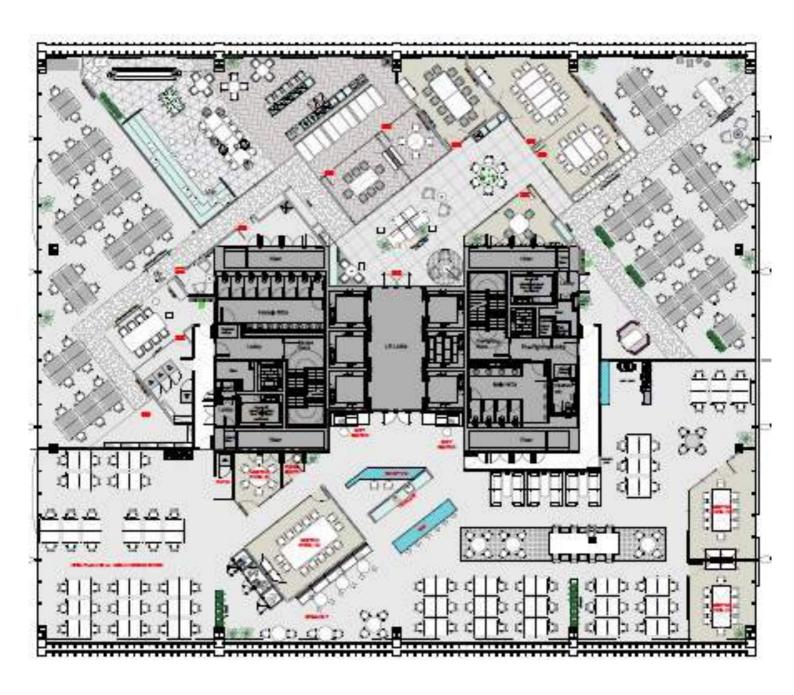

#### **DESCRIPTION:**

This office offers a high specification, fully furnished space which comes with workstations, boardrooms, meeting rooms, a reception entrance and a large kitchen and breakout area with collaboration zones and focus booths.

#### **FLOOR AREAS & OUTGOINGS:**

| Flo | oor         | Size (sqft) | Quoting Rent | Service Charge | Business<br>Rates | Total (pa) | Total (pcm) |
|-----|-------------|-------------|--------------|----------------|-------------------|------------|-------------|
| 13  | <b>t</b> th | 17,257      | £72.00       | £13.28         | £27.30            | £1,942,793 | £161,899    |