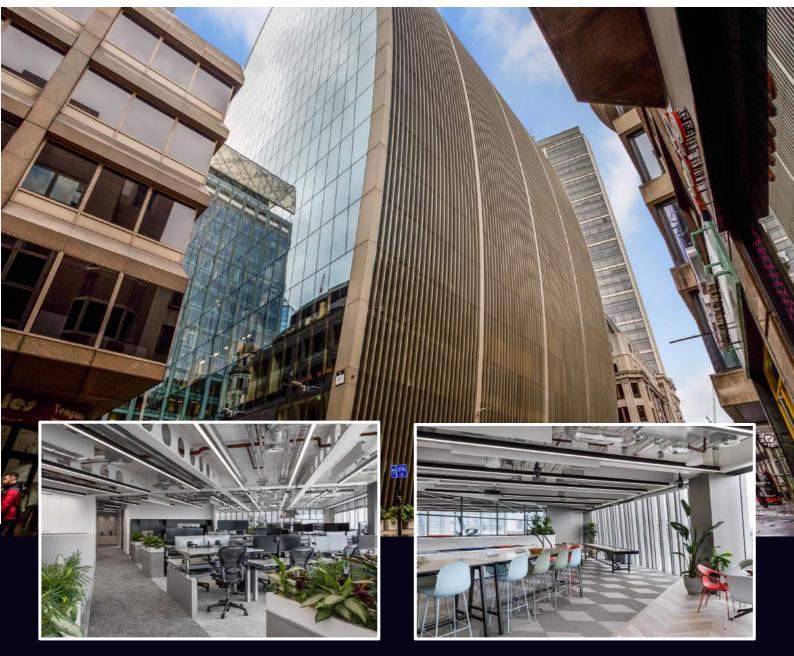

#### **DESCRIPTION:**

This office offers a high specification, fully furnished space which comes with workstations, boardrooms, meeting rooms, a reception entrance and a large kitchen and breakout area with collaboration zones and focus booths.

Floor to ceiling glazing provides great levels of natural light with panoramic views of London and the exposed services mean the floor has high ceilings, giving it an open feel.

The building has an impressive double height manned reception entrance, bike storage, showers, towel service, onsite café and serviced office.

#### **HIGHLIGHTS:**

- Plug & Play
- Boardrooms, Meeting Rooms & Private Offices
- Panoramic Views of London
- Exposed Services & Great Natural Light
- Sit/Standing Desks
- Impressive Double Height Reception Entrance
- Bike Storage, Shower Facilities, Lockers & Towel Service
- EPC 'A'
- BREEAM 'Excellent'