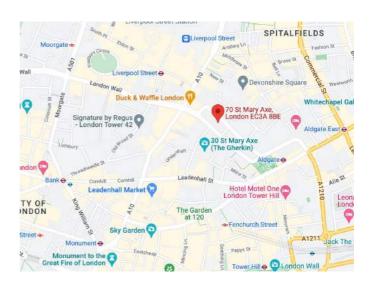

#### **LOCATION:**

The building is perfectly located in the centre of EC3, the hub for the financial and insurance sector and where there is a growing technology presence.

The building is situated close to Liverpool Street Station, providing access to Crossrail as well as Bank, Aldgate and Fenchurch Street Station, providing access to the wider London area.