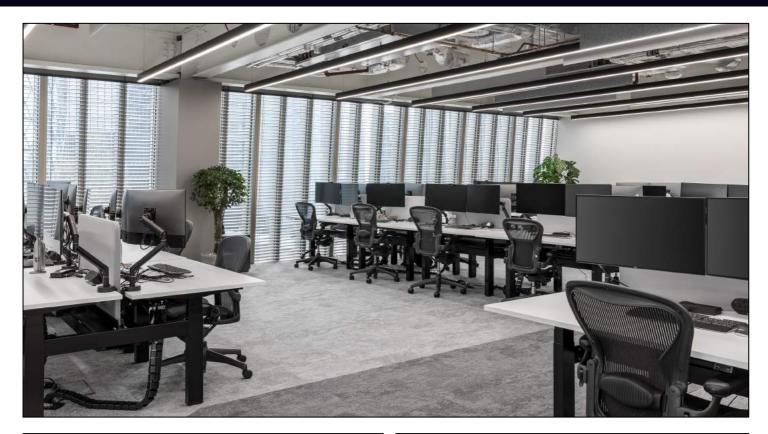

#### **DESCRIPTION:**

This office offers a high specification, fully furnished space which comes with workstations, boardrooms, meeting rooms, a reception entrance and a large kitchen and breakout area with collaboration zones and focus booths.

Floor to ceiling glazing provides great levels of natural light with panoramic views of London and the exposed services mean the floor has high ceilings, giving it an open feel.

The building has an impressive double height manned reception entrance, bike storage, showers, towel service, onsite café and serviced office.