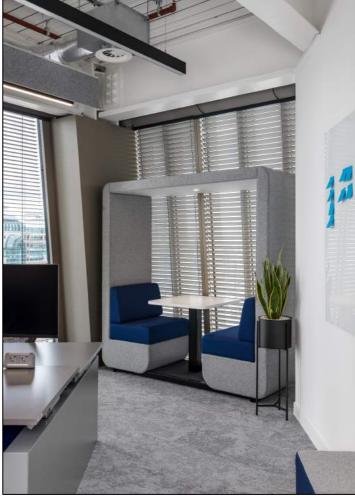

#### **DESCRIPTION:**

This office offers a high specification, fully furnished space which comes with workstations, boardrooms, meeting rooms, a reception entrance and a large kitchen and breakout area with collaboration zones and focus booths.

Floor to ceiling glazing provides great levels of natural light with panoramic views of London and the exposed services mean the floor has high ceilings, giving it an open feel.

The building has an impressive double height manned reception entrance, bike storage, showers, towel service, onsite café and serviced office.