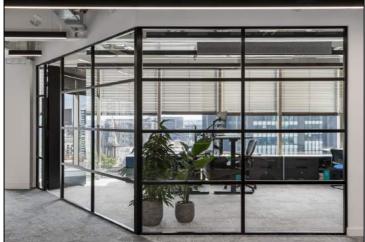

#### **DESCRIPTION:**

This office offers a high specification, fully furnished space which comes with workstations, boardrooms, meeting rooms, a reception entrance and a large kitchen and breakout area with collaboration zones and focus booths.

Floor to ceiling glazing provides great levels of natural light with panoramic views of London and the exposed services mean the floor has high ceilings, giving it an open feel.

The building has an impressive double height manned reception entrance, bike storage, showers, towel service, onsite café and serviced office.