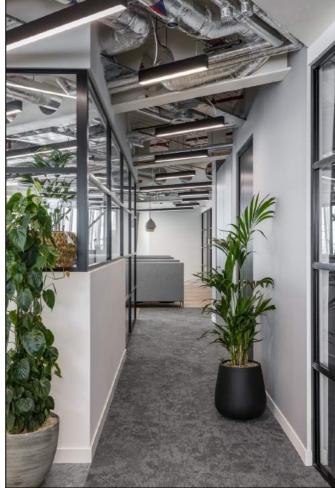

#### **DESCRIPTION:**

This office offers a high specification, fully furnished space which comes with workstations, boardrooms, meeting rooms, a reception entrance and a large kitchen and breakout area with collaboration zones and focus booths.

Floor to ceiling glazing provides great levels of natural light with panoramic views of London and the exposed services mean the floor has high ceilings, giving it an open feel.

The building has an impressive double height manned reception entrance, bike storage, showers, towel service, onsite café and serviced office.