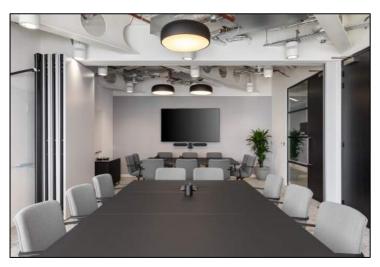

#### **DESCRIPTION:**

This office offers a high specification, fully furnished space which comes with workstations, boardrooms, meeting rooms, a reception entrance and a large kitchen and breakout area with collaboration zones and focus booths.

Floor to ceiling glazing provides great levels of natural light with panoramic views of London and the exposed services mean the floor has high ceilings, giving it an open feel.

The building has an impressive double height manned reception entrance, bike storage, showers, towel service, onsite café and serviced office.