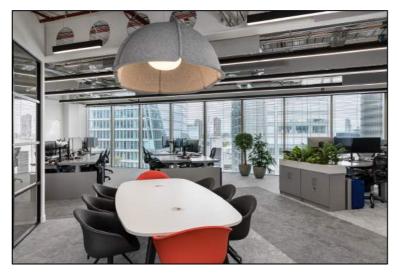

#### **DESCRIPTION:**

This office offers a high specification, fully furnished space which comes with workstations, boardrooms, meeting rooms, a reception entrance and a large kitchen and breakout area with collaboration zones and focus booths.

Floor to ceiling glazing provides great levels of natural light with panoramic views of London and the exposed services mean the floor has high ceilings, giving it an open feel.

The building has an impressive double height manned reception entrance, bike storage, showers, towel service, onsite café and serviced office.