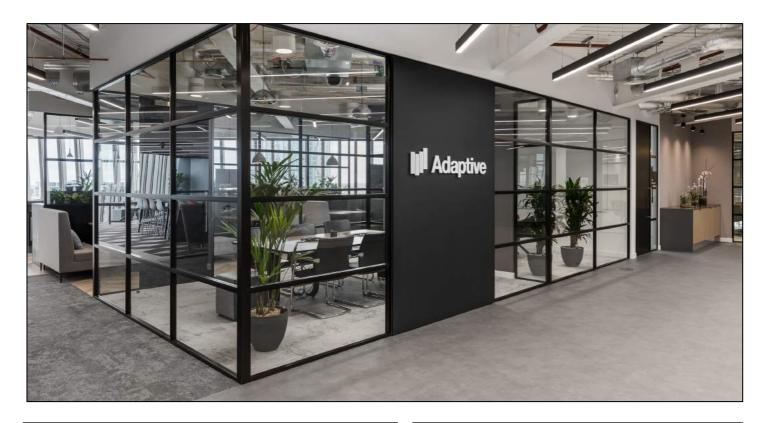

#### **DESCRIPTION:**

This office offers a high specification, fully furnished space which comes with workstations, boardrooms, meeting rooms, a reception entrance and a large kitchen and breakout area with collaboration zones and focus booths.

Floor to ceiling glazing provides great levels of natural light with panoramic views of London and the exposed services mean the floor has high ceilings, giving it an open feel.

The building has an impressive double height manned reception entrance, bike storage, showers, towel service, onsite café and serviced office.