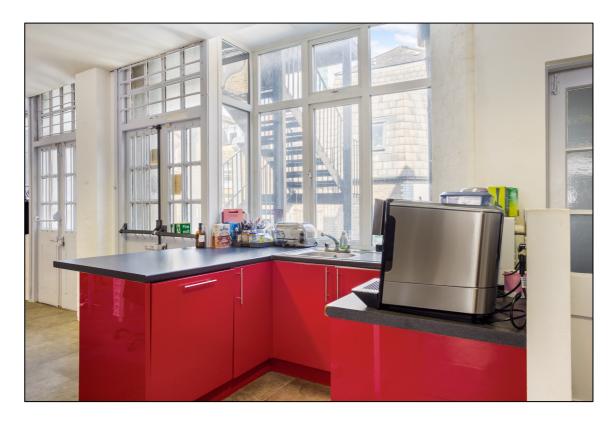

### **HIGHLIGHTS:**

- Plug & Play
- Loft/Warehouse features
- Great natural light with windows at front & back
- Open plan office space
- Kitchenette
- Demised WCs
- Scope to install 2 meeting rooms