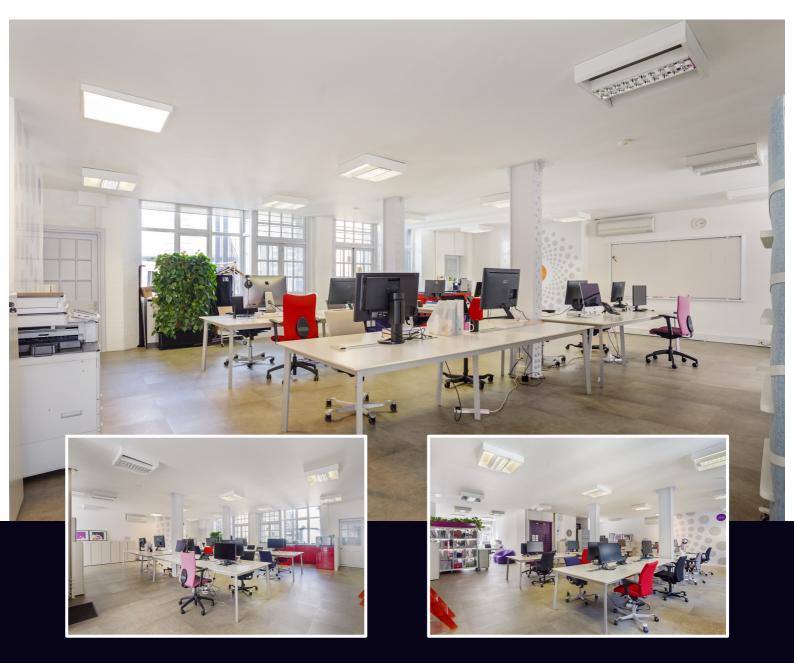

### **HIGHLIGHTS:**

- Plug & Play
- Loft/Warehouse features
- Great natural light with windows at front & back
- Open plan office space
- Kitchenette
- Demised WCs
- Scope to install 2 meeting rooms

#### **DESCRIPTION:**

This office offers a high specification, fully furnished space with great natural light in a spacious open plan setting.

A spacious setting, with scope to build meeting rooms if necessary, while furniture can be left in situ should it be required.