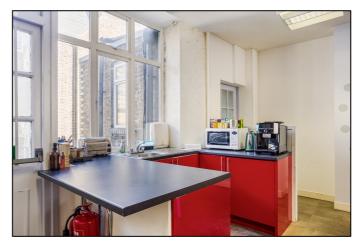

### **HIGHLIGHTS:**

- Plug & Play
- Loft/Warehouse features
- Great natural light with windows at front & back
- Open plan office space
- Kitchenette
- Demised WCs
- Scope to install 2 meeting rooms