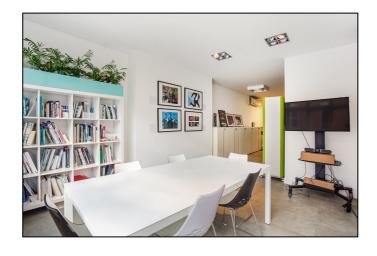

#### **DESCRIPTION:**

This office offers a high specification, fully furnished space with great natural light in a spacious open plan setting.

A spacious setting, with scope to build meeting rooms if necessary, while furniture can be left in situ should it be required.

### **HIGHLIGHTS:**

- Plug & Play
- Loft/Warehouse features
- Great natural light with windows at front & back
- Open plan office space
- Kitchenette
- Demised WCs
- Scope to install 2 meeting rooms