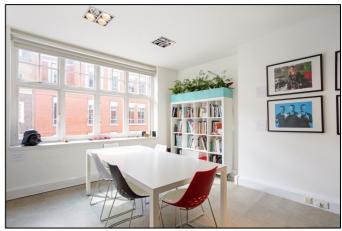

#### **DESCRIPTION:**

This office offers a high specification, fully furnished space with great natural light in a spacious open plan setting.

A spacious setting, with scope to build meeting rooms if necessary, while furniture can be left in situ should it be required.

### **HIGHLIGHTS:**

- Plug & Play
- Loft/Warehouse features
- Great natural light with windows at front & back
- Open plan office space
- Kitchenette
- Demised WCs
- Scope to install 2 meeting rooms