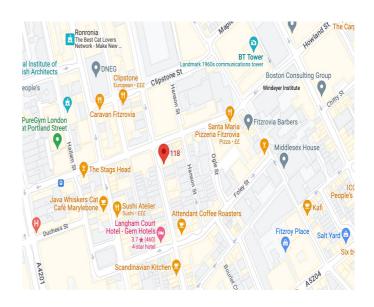

#### LOCATION:

The office is well located on the East side of Great Titchfield Street with a range of amenities nearby, including restaurants, bars, cafes and various shopping outlets with proximity to Oxford Street.

Great Portland Street, Warren Street, Goodge Street, Oxford Circus and Tottenham Court Road stations are all within a short walk of the building.