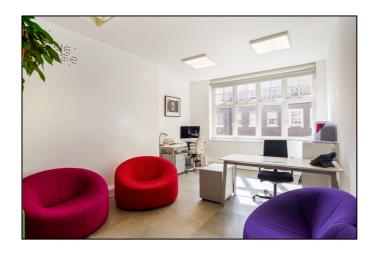

#### **DESCRIPTION:**

This office offers a high specification, fully furnished space with great natural light in a spacious open plan setting.

A spacious setting, with scope to build meeting rooms if necessary, while furniture can be left in situ should it be required.

### **HIGHLIGHTS:**

- Plug & Play
- Loft/Warehouse features
- Great natural light with windows at front & back
- Open plan office space
- Kitchenette
- Demised WCs
- Scope to install 2 meeting rooms