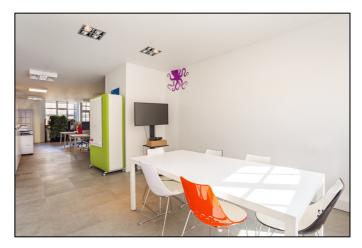

#### **DESCRIPTION:**

This office offers a high specification, fully furnished space with great natural light in a spacious open plan setting.

A spacious setting, with scope to build meeting rooms if necessary, while furniture can be left in situ should it be required.

### **HIGHLIGHTS:**

- Plug & Play
- Loft/Warehouse features
- Great natural light with windows at front & back
- Open plan office space
- Kitchenette
- Demised WCs
- Scope to install 2 meeting rooms