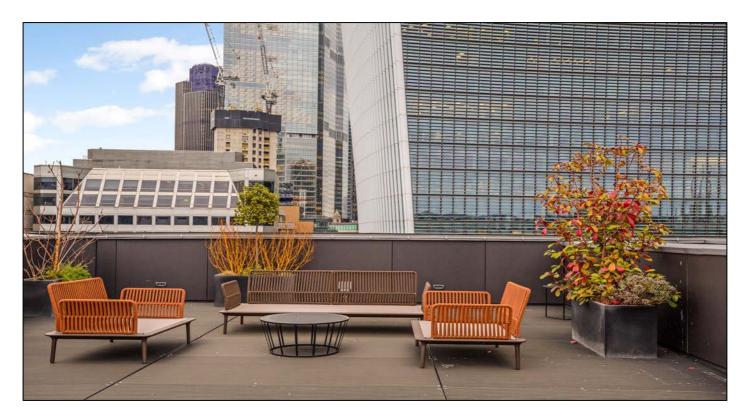

The building has a communal roof terrace, manned reception entrance, bike storage, showers and lockers.