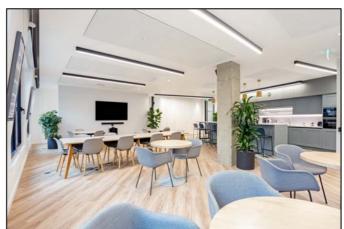

#### **HIGHLIGHTS:**

- Plug & Play
- Brand New Fit Out
- Boardroom, Meeting Rooms, Zoom Rooms & Phone Booths
- Large Kitchen and Breakout Area
- · Manned Reception Entrance
- Communal Roof Terrace
- Bike Storage
- Shower Facilities & Lockers
- Wired Score 'Platinum'

#### **DESCRIPTION:**

The office provides a brand new, fully fitted office space with boardroom, meeting rooms and a large number of zoom rooms and phone booths. There is also a large kitchen and breakout area for townhall style meetings.

The building has a communal roof terrace, manned reception entrance, bike storage, showers and lockers.