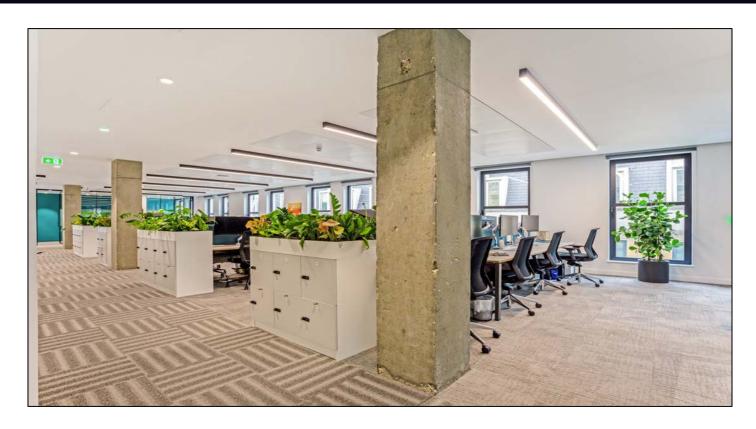

#### **DESCRIPTION:**

The office provides a brand new, fully fitted office space with boardroom, meeting rooms and a large number of zoom rooms and phone booths. There is also a large kitchen and breakout area for townhall style meetings.

The building has a communal roof terrace, manned reception entrance, bike storage, showers and lockers.