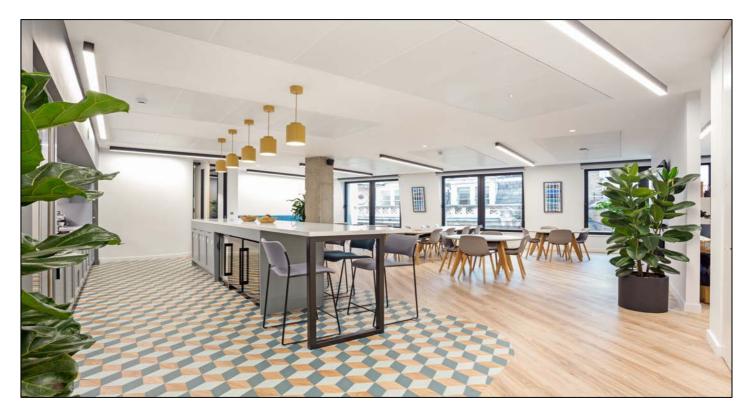

#### **HIGHLIGHTS:**

- Plug & Play
- Brand New Fit Out
- Boardroom, Meeting Rooms, Zoom Rooms & Phone Booths
- Large Kitchen and Breakout Area
- · Manned Reception Entrance
- Communal Roof Terrace
- Bike Storage
- Shower Facilities & Lockers
- Wired Score 'Platinum'

#### **DESCRIPTION:**

The office provides a brand new, fully fitted office space with boardroom, meeting rooms and a large number of zoom rooms and phone booths. There is also a large kitchen and breakout area for townhall style meetings.

The building has a communal roof terrace, manned reception entrance, bike storage, showers and lockers.