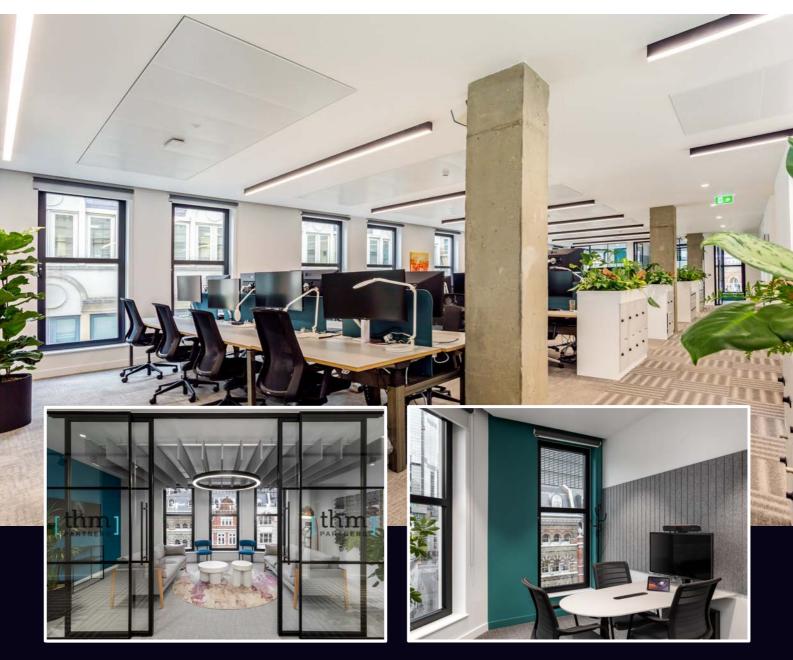

#### **HIGHLIGHTS:**

- Plug & Play
- Brand New Fit Out
- Boardroom, Meeting Rooms, Zoom Rooms & Phone Booths
- Large Kitchen and Breakout Area
- · Manned Reception Entrance
- Communal Roof Terrace
- Bike Storage
- Shower Facilities & Lockers
- Wired Score 'Platinum'

#### **DESCRIPTION:**

The office provides a brand new, fully fitted office space with boardroom, meeting rooms and a large number of zoom rooms and phone booths. There is also a large kitchen and breakout area for townhall style meetings.

The building has a communal roof terrace, manned reception entrance, bike storage, showers and lockers.