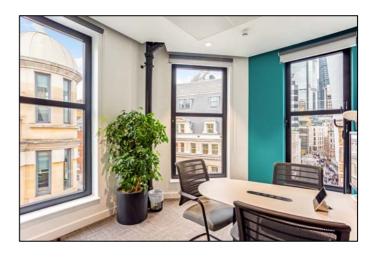

#### **LOCATION:**

The office is located along Eastcheap where there are a range of cafes and shops for lunchtime spots and bars and restaurants for evening entertainment.

This building is located 2 minutes walk from Monument Station and near Bank Station, providing access to the underground and DLR. The office is a short walk from Fenchurch Street, Cannon Street and London Bridge for overground services.