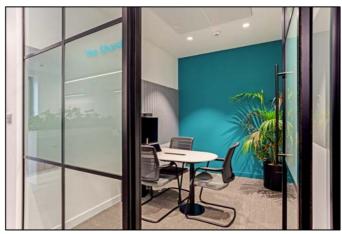

#### **DESCRIPTION:**

The office provides a brand new, fully fitted office space with boardroom, meeting rooms and a large number of zoom rooms and phone booths. There is also a large kitchen and breakout area for townhall style meetings.

The building has a communal roof terrace, manned reception entrance, bike storage, showers and lockers.