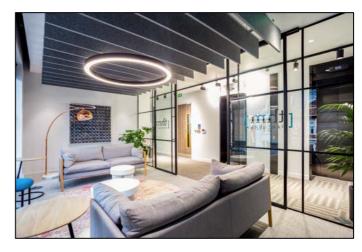

#### **HIGHLIGHTS:**

- Plug & Play
- Brand New Fit Out
- Boardroom, Meeting Rooms, Zoom Rooms & Phone Booths
- Large Kitchen and Breakout Area
- · Manned Reception Entrance
- Communal Roof Terrace
- Bike Storage
- Shower Facilities & Lockers
- Wired Score 'Platinum'

#### **DESCRIPTION:**

The office provides a brand new, fully fitted office space with boardroom, meeting rooms and a large number of zoom rooms and phone booths. There is also a large kitchen and breakout area for townhall style meetings.

The building has a communal roof terrace, manned reception entrance, bike storage, showers and lockers.