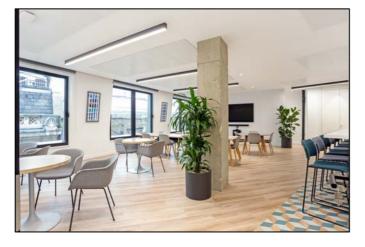

#### **HIGHLIGHTS:**

- Plug & Play
- Brand New Fit Out
- Boardroom, Meeting Rooms, Zoom Rooms & Phone Booths
- Large Kitchen and Breakout Area
- · Manned Reception Entrance
- Communal Roof Terrace
- Bike Storage
- Shower Facilities & Lockers
- Wired Score 'Platinum'

#### **DESCRIPTION:**

The office provides a brand new, fully fitted office space with boardroom, meeting rooms and a large number of zoom rooms and phone booths. There is also a large kitchen and breakout area for townhall style meetings.

The building has a communal roof terrace, manned reception entrance, bike storage, showers and lockers.