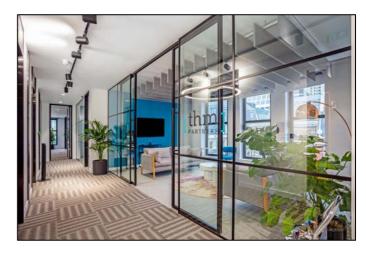

#### **DESCRIPTION:**

The office provides a brand new, fully fitted office space with boardroom, meeting rooms and a large number of zoom rooms and phone booths. There is also a large kitchen and breakout area for townhall style meetings.

The building has a communal roof terrace, manned reception entrance, bike storage, showers and lockers.