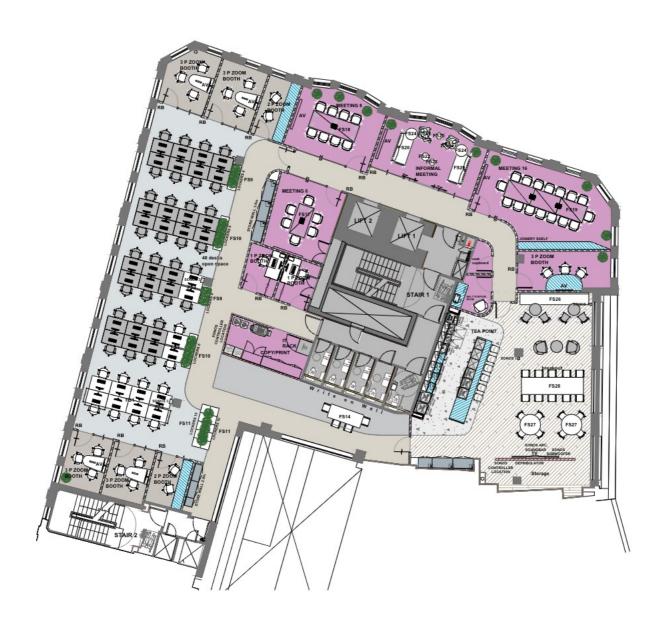

#### **HIGHLIGHTS:**

- Plug & Play
- Brand New Fit Out
- Boardroom, Meeting Rooms, Zoom Rooms & Phone Booths
- Large Kitchen and Breakout Area
- · Manned Reception Entrance
- Communal Roof Terrace
- Bike Storage
- Shower Facilities & Lockers
- Wired Score 'Platinum'

#### **DESCRIPTION:**

The office provides a brand new, fully fitted office space with boardroom, meeting rooms and a large number of zoom rooms and phone booths. There is also a large kitchen and breakout area for townhall style meetings.