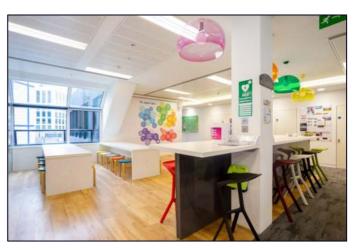

#### **DESCRIPTION:**

This office offers a high specification, fully furnished space which comes with workstations, boardrooms, meeting rooms and zoom rooms. The office has a reception entrance and a large kitchen and breakout area for townhall meetings.