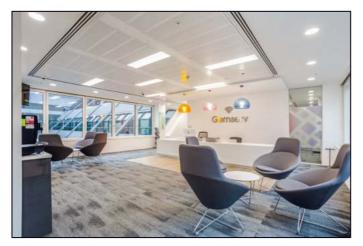

#### **DESCRIPTION:**

This office offers a high specification, fully furnished space which comes with workstations, boardrooms, meeting rooms and zoom rooms. The office has a reception entrance and a large kitchen and breakout area for townhall meetings.

There is a separate mezzanine level which can be let together or separately to the  $5^{th}$  Floor.

The building has a manned reception' entrance, bike storage and shower facilities.