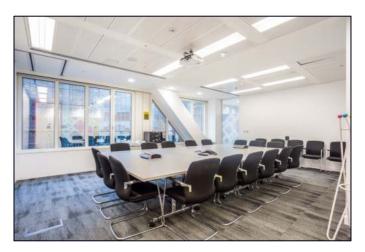

# **HIGHLIGHTS:**

- Plug & Play
- Variety of Boardrooms, Meeting Rooms and Zoom Rooms
- All Meeting Rooms Are Sound Proof
- Reception Entrance
- Large Kitchen & Breakout Area
- Great Levels of Natural Light
- Manned Building Reception Entrance
- Bike Storage & Showers
- Located Next To Fenchurch Street Station

#### **DESCRIPTION:**

This office offers a high specification, fully furnished space which comes with workstations, boardrooms, meeting rooms and zoom rooms. The office has a reception entrance and a large kitchen and breakout area for townhall meetings.