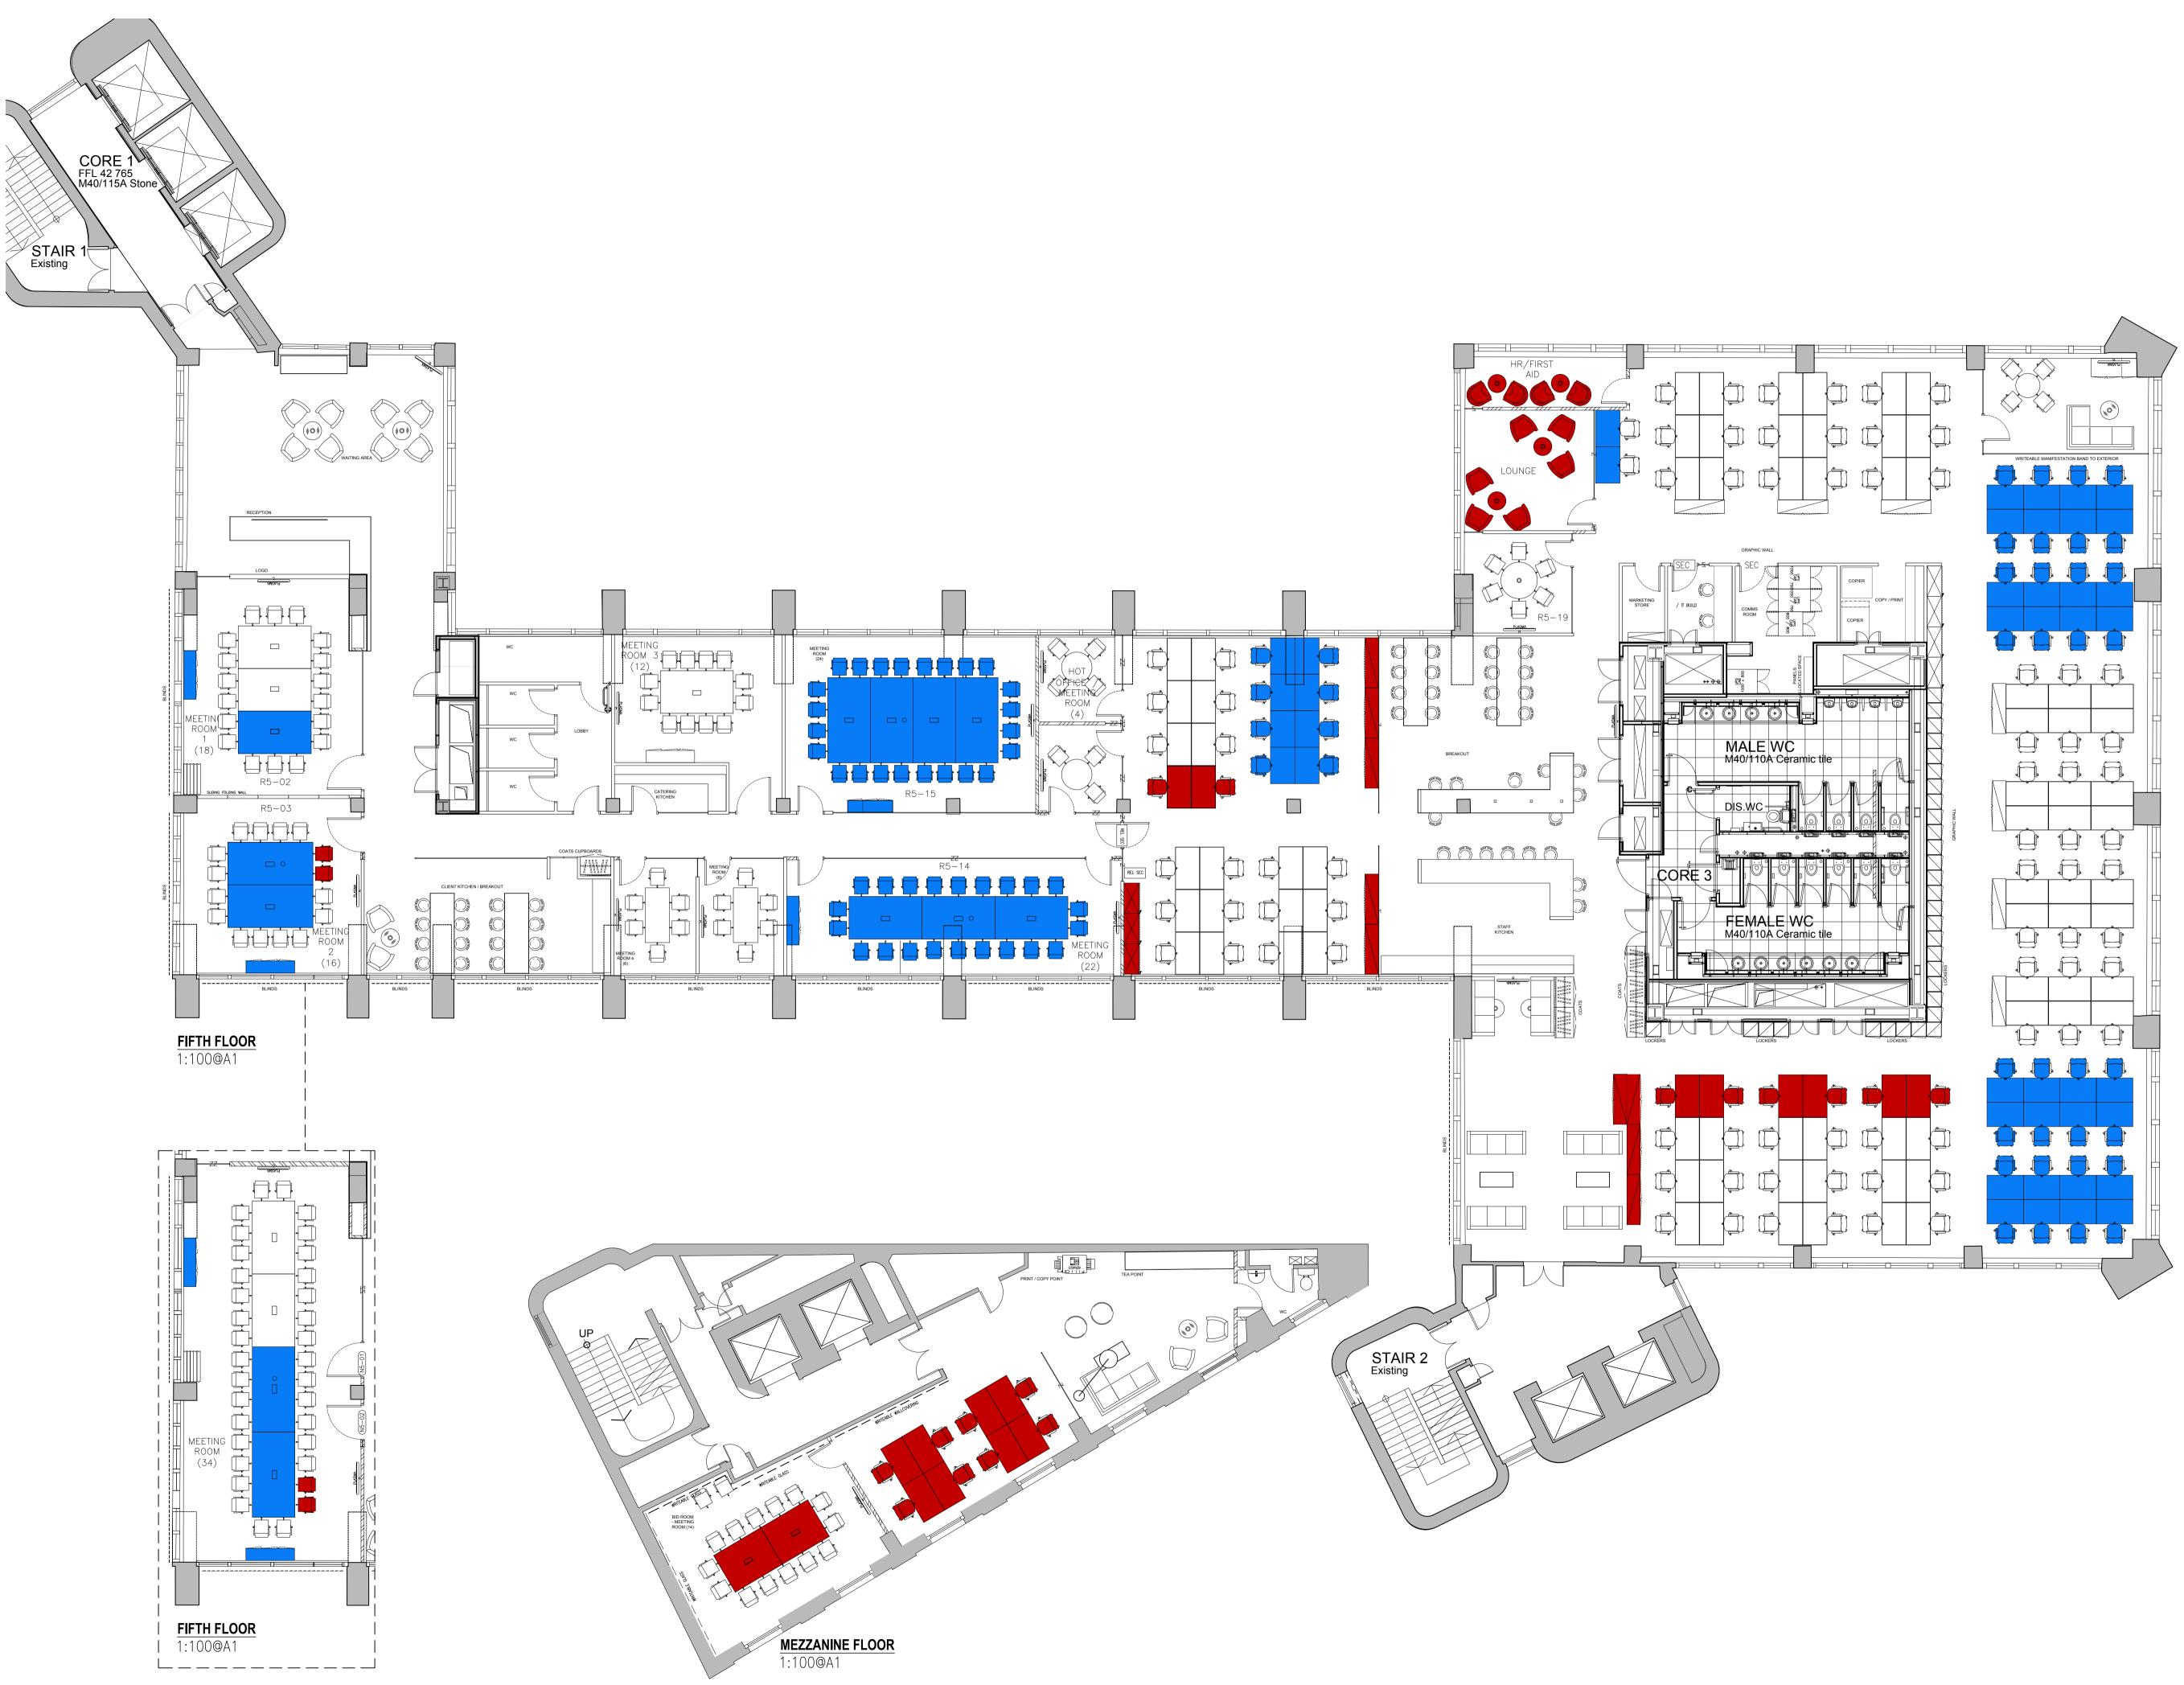

#### **DESCRIPTION:**

This office offers a high specification, fully furnished space which comes with workstations, boardrooms, meeting rooms and zoom rooms. The office has a reception entrance and a large kitchen and breakout area for townhall meetings.

There is a separate mezzanine level which can be let together or separately to the  $5^{th}$  Floor.

The building has a manned reception' entrance, bike storage and shower facilities.

# FLOOR AREAS & OUTGOINGS:

| Floor           | <b>Size</b> (sqft) | Quoting Rent | Service Charge | Business Rates | <b>Total</b> (pa) | <b>Total</b> (pcm) |
|-----------------|--------------------|--------------|----------------|----------------|-------------------|--------------------|
| 5 <sup>th</sup> | 11,556             | £55.00       | £12.34         | £16.17         | £965,042          | £80,420            |
| 3 <sup>rd</sup> | 1,068              | £55.00       | £12.34         | £16.94         | £90,011           | £7,501             |