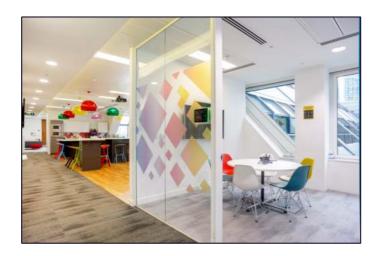

#### **DESCRIPTION:**

This office offers a high specification, fully furnished space which comes with workstations, boardrooms, meeting rooms and zoom rooms. The office has a reception entrance and a large kitchen and breakout area for townhall meetings.