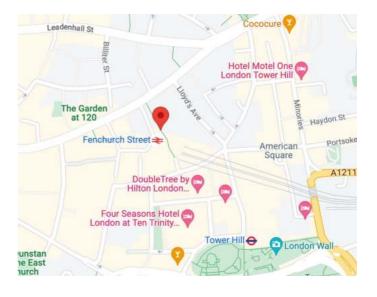

#### **LOCATION:**

The office is perfectly located directly next to Fenchurch Street Station, meaning ideal access from East London and Essex.

The office is located in the centre of EC3, the finance and insurance centre of London. As such, there is a large range of cafes, bars and restaurants in the immediate area.

Monument, Aldgate and Tower Hill Station. are all within a short walk of the building.