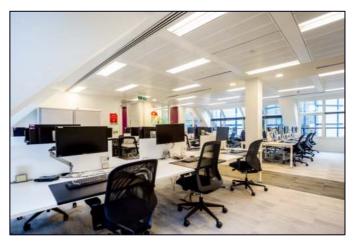

#### **DESCRIPTION:**

This office offers a high specification, fully furnished space which comes with workstations, boardrooms, meeting rooms and zoom rooms. The office has a reception entrance and a large kitchen and breakout area for townhall meetings.

# **HIGHLIGHTS:**

- Plug & Play
- Variety of Boardrooms, Meeting Rooms and Zoom Rooms
- All Meeting Rooms Are Sound Proof
- Reception Entrance
- Large Kitchen & Breakout Area
- Great Levels of Natural Light
- Manned Building Reception Entrance
- Bike Storage & Showers
- Located Next To Fenchurch Street Station