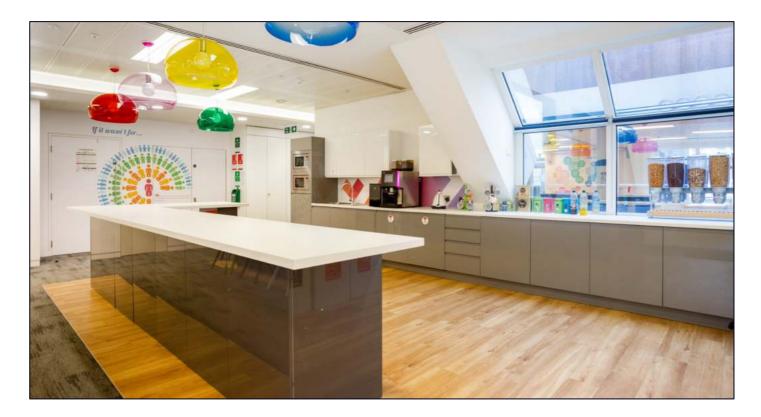

#### **DESCRIPTION:**

This office offers a high specification, fully furnished space which comes with workstations, boardrooms, meeting rooms and zoom rooms. The office has a reception entrance and a large kitchen and breakout area for townhall meetings.