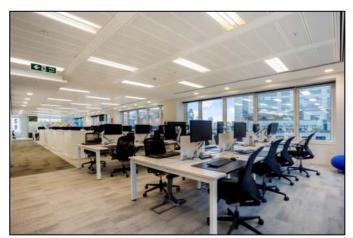

#### **DESCRIPTION:**

This office offers a high specification, fully furnished space which comes with workstations, boardrooms, meeting rooms and zoom rooms. The office has a reception entrance and a large kitchen and breakout area for townhall meetings.

# **HIGHLIGHTS:**

- Plug & Play
- Variety of Boardrooms, Meeting Rooms and Zoom Rooms
- All Meeting Rooms Are Sound Proof
- Reception Entrance
- Large Kitchen & Breakout Area
- Great Levels of Natural Light
- Manned Building Reception Entrance
- Bike Storage & Showers
- Located Next To Fenchurch Street Station