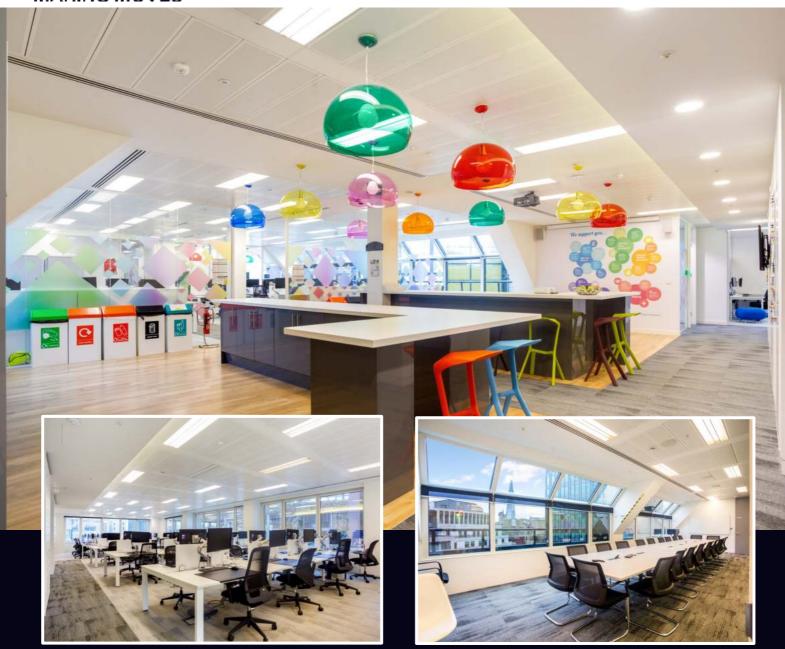

# **HIGHLIGHTS:**

- Plug & Play
- Variety of Boardrooms, Meeting Rooms and Zoom Rooms
- All Meeting Rooms Are Sound Proof
- Reception Entrance
- Large Kitchen & Breakout Area
- Great Levels of Natural Light
- Manned Building Reception Entrance
- Bike Storage & Showers
- Located Next To Fenchurch Street Station

#### **DESCRIPTION:**

This office offers a high specification, fully furnished space which comes with workstations, boardrooms, meeting rooms and zoom rooms. The office has a reception entrance and a large kitchen and breakout area for townhall meetings.

There is a separate mezzanine level which can be let together or separately to the  $5^{th}$  Floor.

The building has a manned reception' entrance, bike storage and shower facilities.