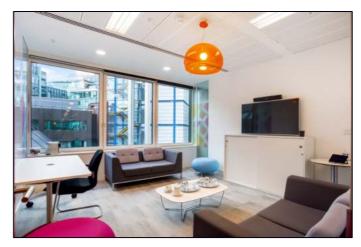

#### **DESCRIPTION:**

This office offers a high specification, fully furnished space which comes with workstations, boardrooms, meeting rooms and zoom rooms. The office has a reception entrance and a large kitchen and breakout area for townhall meetings.

There is a separate mezzanine level which can be let together or separately to the  $5^{th}$  Floor.

The building has a manned reception' entrance, bike storage and shower facilities.