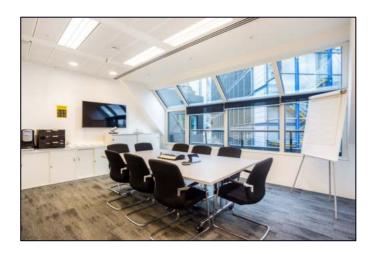

# **HIGHLIGHTS:**

- Plug & Play
- Variety of Boardrooms, Meeting Rooms and Zoom Rooms
- All Meeting Rooms Are Sound Proof
- Reception Entrance
- Large Kitchen & Breakout Area
- Great Levels of Natural Light
- Manned Building Reception Entrance
- Bike Storage & Showers
- Located Next To Fenchurch Street Station

#### **DESCRIPTION:**

This office offers a high specification, fully furnished space which comes with workstations, boardrooms, meeting rooms and zoom rooms. The office has a reception entrance and a large kitchen and breakout area for townhall meetings.