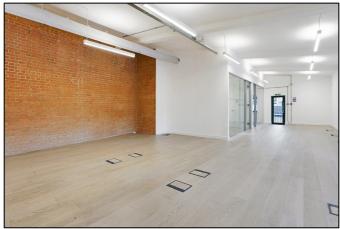

### **HIGHLIGHTS:**

- Partially Fitted
- Kitchenette & Meeting Rooms
- Breakout Space
- Exposed Brickwork
- High Ceiling
- · Access to Communal Courtyard
- Air Conditioning
- Secure Bike Storage & Shower Facilities
- Great Levels of Natural Light

#### **DESCRIPTION:**

This office offers an open-plan, partly furnished space which comes with 2 meeting rooms and a kitchenette. Raised flooring creates ease of set-up within this bright office space and high ceilings give it a very open feel.