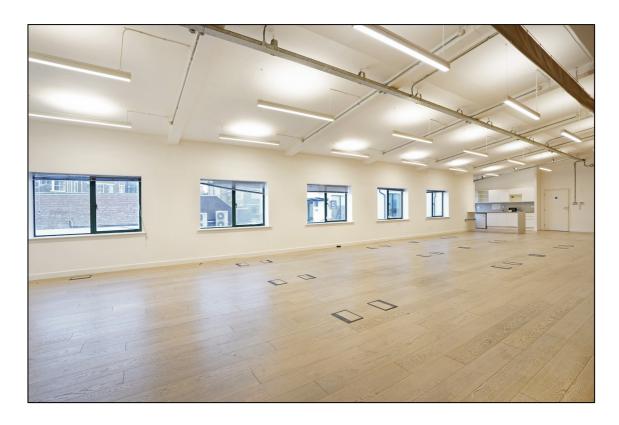

#### **DESCRIPTION:**

This office offers an open-plan, partly furnished space which comes with 2 meeting rooms and a kitchenette. Raised flooring creates ease of set-up within this bright office space and high ceilings give it a very open feel.