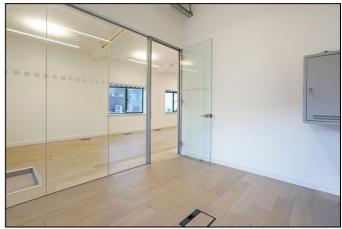

#### **DESCRIPTION:**

This office offers an open-plan, partly furnished space which comes with 2 meeting rooms and a kitchenette. Raised flooring creates ease of set-up within this bright office space and high ceilings give it a very open feel.