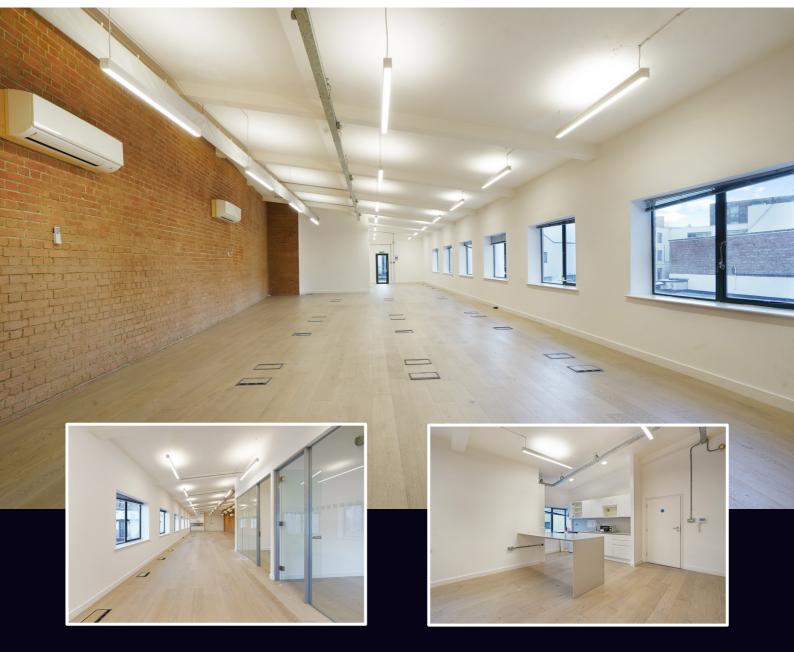

#### **DESCRIPTION:**

This office offers an open-plan, partly furnished space which comes with 2 meeting rooms and a kitchenette. Raised flooring creates ease of set-up within this bright office space and high ceilings give it a very open feel.

The building has a communal courtyard, shower facilities and bike storage.

### **HIGHLIGHTS:**

- Partially Fitted
- Kitchenette & Meeting Rooms
- Breakout Space
- Exposed Brickwork
- High Ceiling
- · Access to Communal Courtyard
- Air Conditioning
- Secure Bike Storage & Shower Facilities
- Great Levels of Natural Light