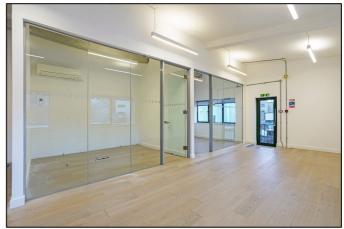

#### **DESCRIPTION:**

This office offers an open-plan, partly furnished space which comes with 2 meeting rooms and a kitchenette. Raised flooring creates ease of set-up within this bright office space and high ceilings give it a very open feel.