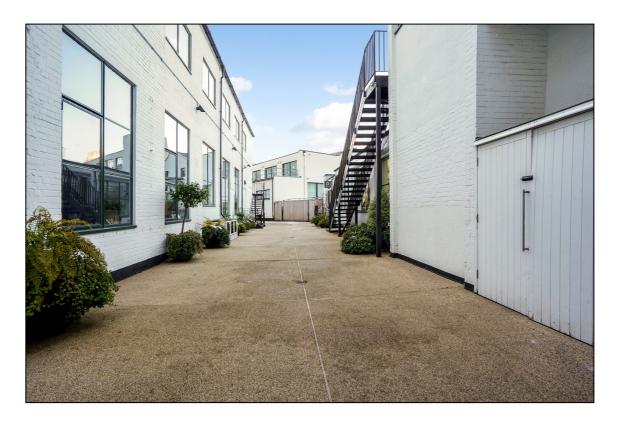

The building has a communal courtyard, shower facilities and bike storage.

### **HIGHLIGHTS:**

- Partially Fitted
- Kitchenette & Meeting Rooms
- Breakout Space
- Exposed Brickwork
- High Ceiling
- · Access to Communal Courtyard
- Air Conditioning
- Secure Bike Storage & Shower Facilities
- Great Levels of Natural Light