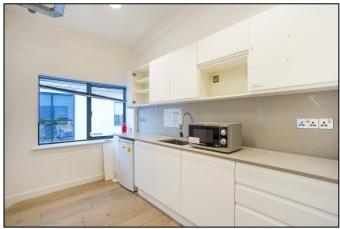

#### **DESCRIPTION:**

This office offers an open-plan, partly furnished space which comes with 2 meeting rooms and a kitchenette. Raised flooring creates ease of set-up within this bright office space and high ceilings give it a very open feel.