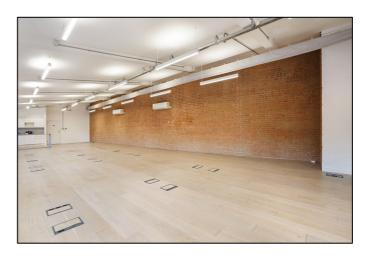

### **HIGHLIGHTS:**

- Partially Fitted
- Kitchenette & Meeting Rooms
- Breakout Space
- Exposed Brickwork
- High Ceiling
- · Access to Communal Courtyard
- Air Conditioning
- Secure Bike Storage & Shower Facilities
- Great Levels of Natural Light

#### **DESCRIPTION:**

This office offers an open-plan, partly furnished space which comes with 2 meeting rooms and a kitchenette. Raised flooring creates ease of set-up within this bright office space and high ceilings give it a very open feel.