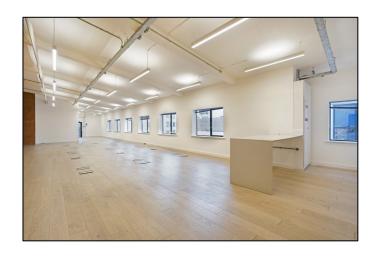

#### **DESCRIPTION:**

This office offers an open-plan, partly furnished space which comes with 2 meeting rooms and a kitchenette. Raised flooring creates ease of set-up within this bright office space and high ceilings give it a very open feel.

### **HIGHLIGHTS:**

- Partially Fitted
- Kitchenette & Meeting Rooms
- Breakout Space
- Exposed Brickwork
- High Ceiling
- · Access to Communal Courtyard
- Air Conditioning
- Secure Bike Storage & Shower Facilities
- Great Levels of Natural Light