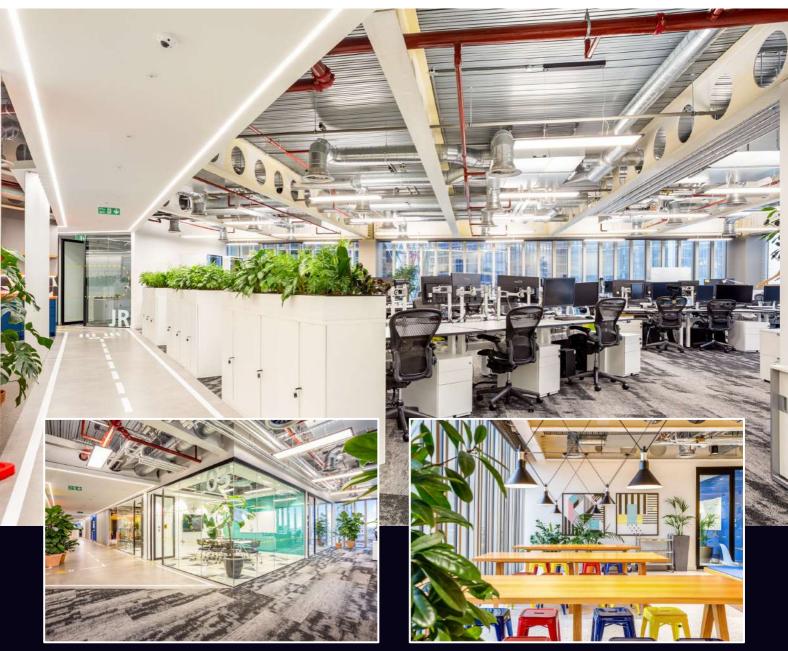

#### **HIGHLIGHTS:**

- Plug & Play
- Fantastic Views of London
- Boardroom
- Meeting Rooms, Meeting Booths & Phone Booths
- Kitchen and Breakout Area
- Sit/Standing Desks
- Impressive Double Height Reception Entrance
- Bike Storage, Shower Facilities, Lockers & Towel Service
- EPC 'A'
- BREEAM 'Excellent'

#### **DESCRIPTION:**

This office offers a high specification, fully furnished space which comes with sit/standing desks, boardroom, meeting rooms, meeting booths, phone booths and large kitchen and breakout area. The floor will be split to the desired size with all office amenities provided.

The building has an impressive manned reception entrance, bike storage, shower facilities, lockers and towel service.