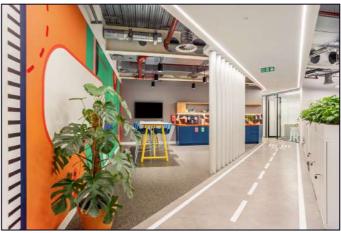

#### **DESCRIPTION:**

This office offers a high specification, fully furnished space which comes with sit/standing desks, boardroom, meeting rooms, meeting booths, phone booths and large kitchen and breakout area. The floor will be split to the desired size with all office amenities provided.

The building has an impressive manned reception entrance, bike storage, shower facilities, lockers and towel service.