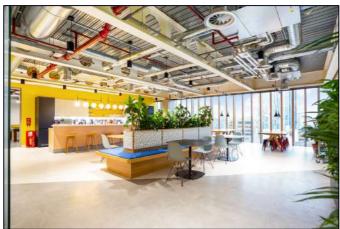

#### **DESCRIPTION:**

This office offers a high specification, fully furnished space which comes with sit/standing desks, boardroom, meeting rooms, meeting booths, phone booths and large kitchen and breakout area. The floor will be split to the desired size with all office amenities provided.

The building has an impressive manned reception entrance, bike storage, shower facilities, lockers and towel service.