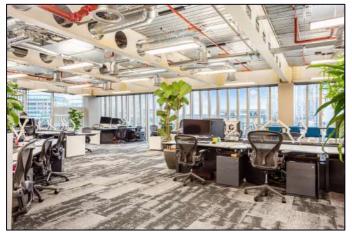

#### **DESCRIPTION:**

This office offers a high specification, fully furnished space which comes with sit/standing desks, boardroom, meeting rooms, meeting booths, phone booths and large kitchen and breakout area. The floor will be split to the desired size with all office amenities provided.