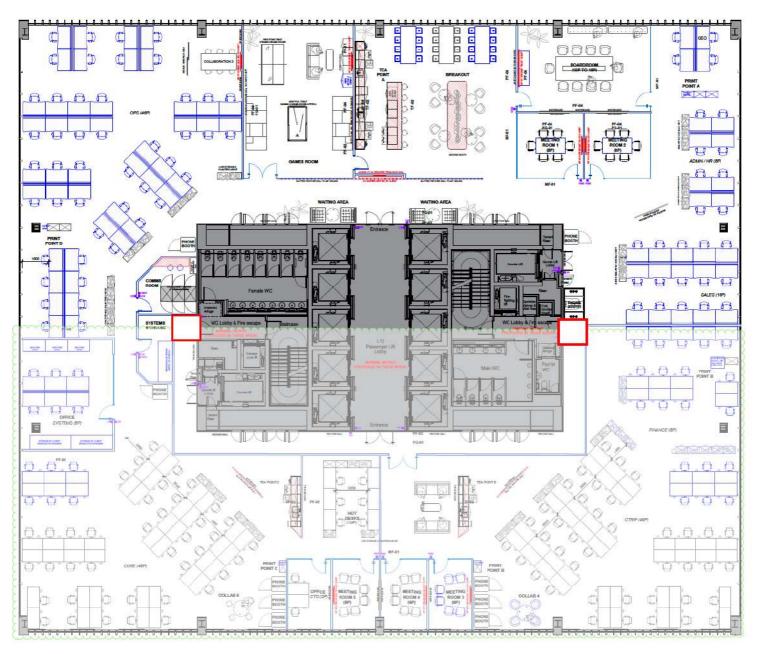

#### **DESCRIPTION:**

This office offers a high specification, fully furnished space which comes with sit/standing desks, boardroom, meeting rooms, meeting booths, phone booths and large kitchen and breakout area. The floor will be split to the desired size with all office amenities provided.

Lettable are outlined in Green