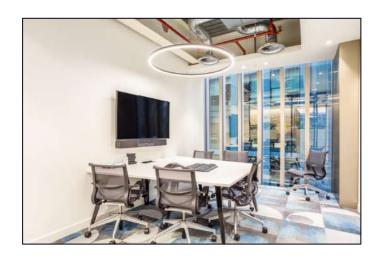

#### **DESCRIPTION:**

This office offers a high specification, fully furnished space which comes with sit/standing desks, boardroom, meeting rooms, meeting booths, phone booths and large kitchen and breakout area. The floor will be split to the desired size with all office amenities provided.