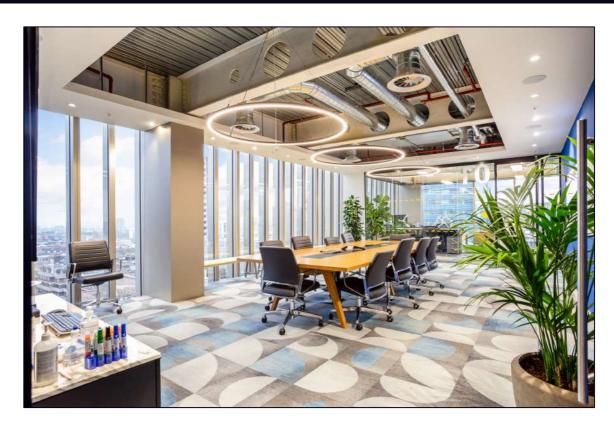

#### **HIGHLIGHTS:**

- Plug & Play
- Fantastic Views of London
- Boardroom
- Meeting Rooms, Meeting Booths & Phone Booths
- Kitchen and Breakout Area
- Sit/Standing Desks
- Impressive Double Height Reception Entrance
- Bike Storage, Shower Facilities, Lockers & Towel Service
- EPC 'A'
- BREEAM 'Excellent'

#### **DESCRIPTION:**

This office offers a high specification, fully furnished space which comes with sit/standing desks, boardroom, meeting rooms, meeting booths, phone booths and large kitchen and breakout area. The floor will be split to the desired size with all office amenities provided.