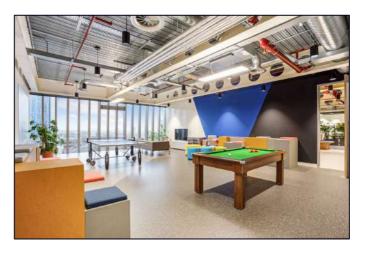

#### **DESCRIPTION:**

This office offers a high specification, fully furnished space which comes with sit/standing desks, boardroom, meeting rooms, meeting booths, phone booths and large kitchen and breakout area. The floor will be split to the desired size with all office amenities provided.