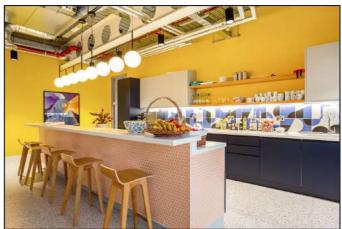

#### **DESCRIPTION:**

This office offers a high specification, fully furnished space which comes with sit/standing desks, boardroom, meeting rooms, meeting booths, phone booths and large kitchen and breakout area. The floor will be split to the desired size with all office amenities provided.