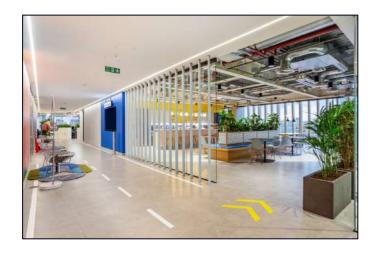

#### **DESCRIPTION:**

This office offers a high specification, fully furnished space which comes with sit/standing desks, boardroom, meeting rooms, meeting booths, phone booths and large kitchen and breakout area. The floor will be split to the desired size with all office amenities provided.

The building has an impressive manned reception entrance, bike storage, shower facilities, lockers and towel service.