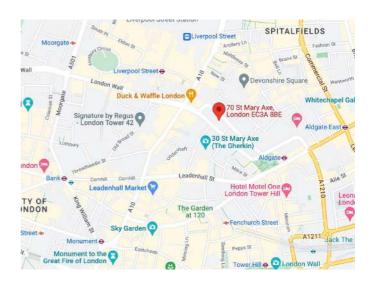

#### **LOCATION:**

The building is perfectly located in the centre of EC3, the hub for the financial and insurance sector and where there is a growing technology presence.

The building is situated close to Liverpool Street Station, providing access to Crossrail as well as Bank, Aldgate and Fenchurch Street Station, providing access to the wider London area.