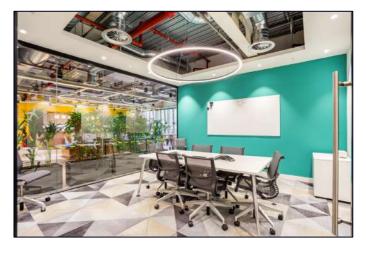

#### **DESCRIPTION:**

This office offers a high specification, fully furnished space which comes with sit/standing desks, boardroom, meeting rooms, meeting booths, phone booths and large kitchen and breakout area. The floor will be split to the desired size with all office amenities provided.