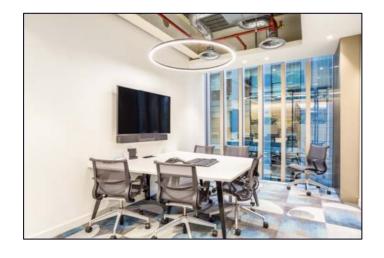

### **DESCRIPTION:**

This office offers a high specification, fully furnished space which comes with sit/standing desks, boardroom, meeting rooms, meeting booths, phone booths, games room and large kitchen and breakout area. There are additional multiple tea points throughout the office.

The building has an impressive manned reception entrance, bike storage, shower facilities, lockers and towel service.