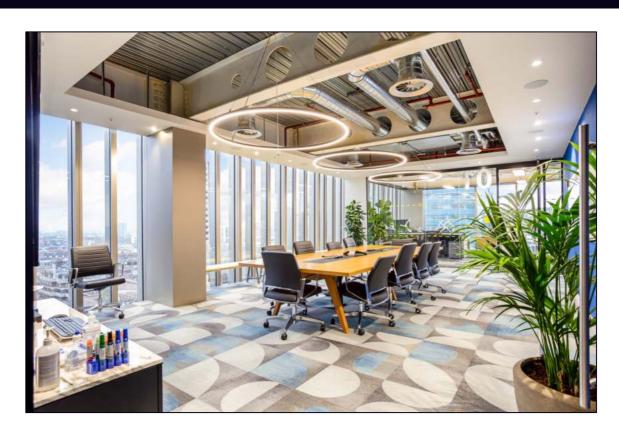

### **DESCRIPTION:**

This office offers a high specification, fully furnished space which comes with sit/standing desks, boardroom, meeting rooms, meeting booths, phone booths, games room and large kitchen and breakout area. There are additional multiple tea points throughout the office.

The building has an impressive manned reception entrance, bike storage, shower facilities, lockers and towel service.