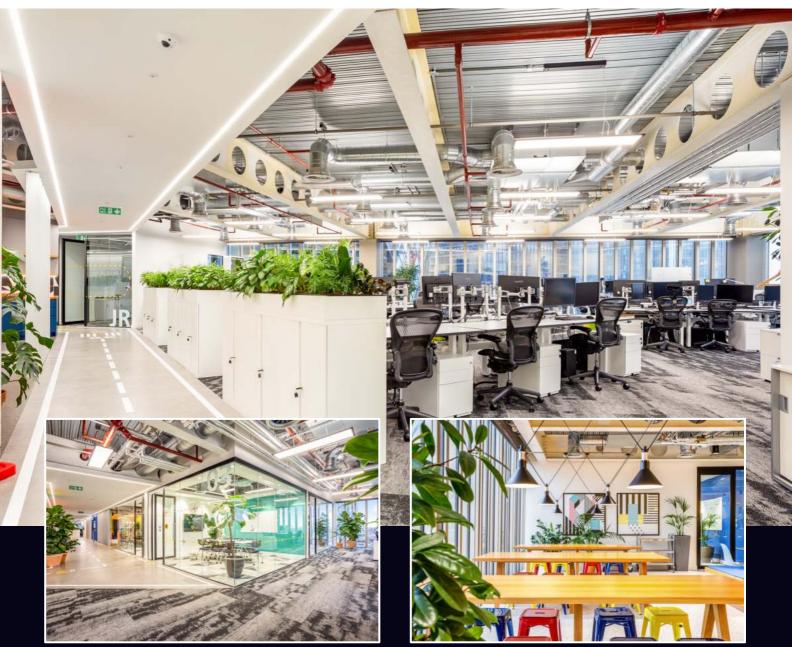

### **HIGHLIGHTS:**

- Plug & Play
- Fantastic Views of London
- 12 Person Boardroom
- Meeting Rooms, Meeting Booths & Phone Booths
- Large Kitchen, Breakout Area and Games Room
- Sit/Standing Desks
- Impressive Double Height Reception Entrance
- Bike Storage, Shower Facilities, Lockers & Towel Service
- EPC 'A'
- BREEAM 'Excellent'

### **DESCRIPTION:**

This office offers a high specification, fully furnished space which comes with sit/standing desks, boardroom, meeting rooms, meeting booths, phone booths, games room and large kitchen and breakout area. There are additional multiple tea points throughout the office.

The building has an impressive manned reception entrance, bike storage, shower facilities, lockers and towel service.