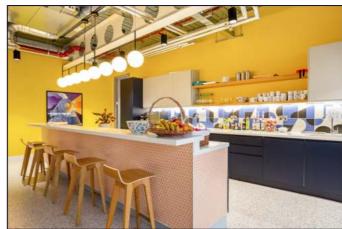

### **DESCRIPTION:**

This office offers a high specification, fully furnished space which comes with sit/standing desks, boardroom, meeting rooms, meeting booths, phone booths, games room and large kitchen and breakout area. There are additional multiple tea points throughout the office.

The building has an impressive manned reception entrance, bike storage, shower facilities, lockers and towel service.