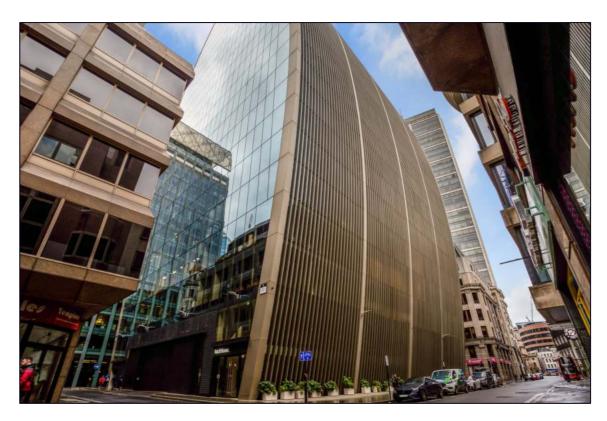

10TH FLOOR, 70 ST MARY AXE, LONDON, EC3A 8BE

17,463 SQ FT

### **LOCATION:**

The building is perfectly located in the centre of EC3, the hub for the financial and insurance sector and where there is a growing technology presence.

The building is situated close to Liverpool Street Station, providing access to Crossrail as well as Bank, Aldgate and Fenchurch Street Station, providing access to the wider London area.