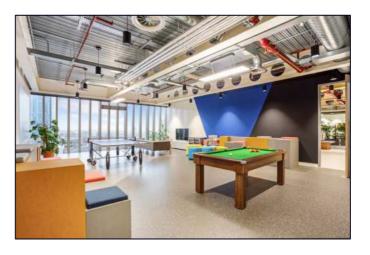

### **DESCRIPTION:**

This office offers a high specification, fully furnished space which comes with sit/standing desks, boardroom, meeting rooms, meeting booths, phone booths, games room and large kitchen and breakout area. There are additional multiple tea points throughout the office.