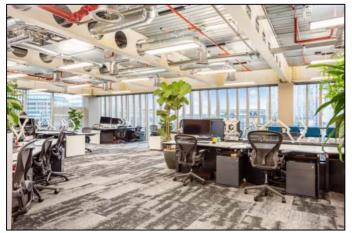

### **HIGHLIGHTS:**

- Plug & Play
- Fantastic Views of London
- 12 Person Boardroom
- Meeting Rooms, Meeting Booths & Phone Booths
- Large Kitchen, Breakout Area and Games Room
- Sit/Standing Desks
- Impressive Double Height Reception Entrance
- Bike Storage, Shower Facilities, Lockers & Towel Service
- EPC 'A'
- BREEAM 'Excellent'

### **DESCRIPTION:**

This office offers a high specification, fully furnished space which comes with sit/standing desks, boardroom, meeting rooms, meeting booths, phone booths, games room and large kitchen and breakout area. There are additional multiple tea points throughout the office.