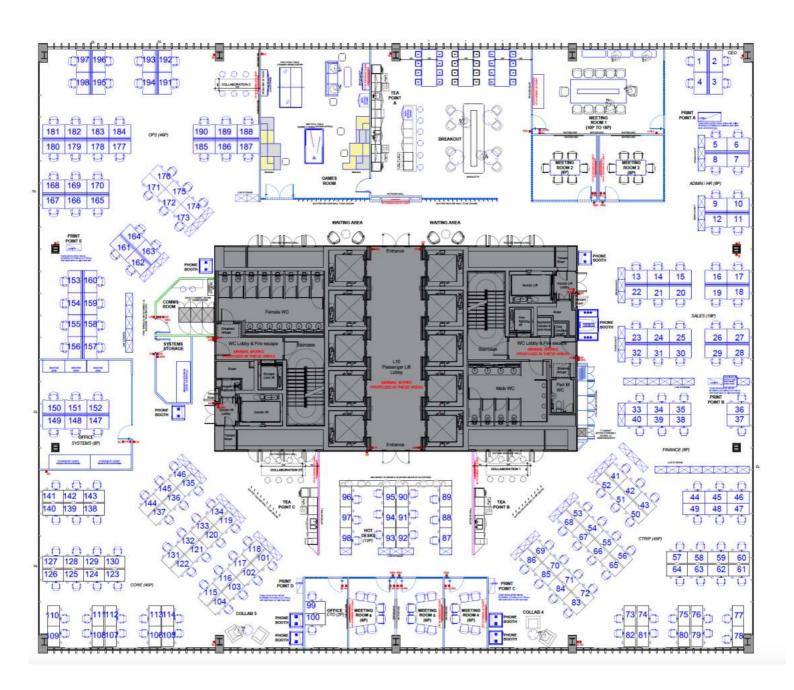

### **FLOOR AREAS & OUTGOINGS:**

| Floor            | Size (sqft) | Quoting Rent | Service Charge | Business Rates | Total (pa) | Total (pcm) |
|------------------|-------------|--------------|----------------|----------------|------------|-------------|
| 10 <sup>th</sup> | 17,463      | £70.00       | £12.99         | £26.92         | £1,919,358 | £159,947    |