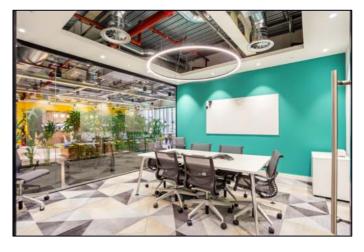

### **DESCRIPTION:**

This office offers a high specification, fully furnished space which comes with sit/standing desks, boardroom, meeting rooms, meeting booths, phone booths, games room and large kitchen and breakout area. There are additional multiple tea points throughout the office.

The building has an impressive manned reception entrance, bike storage, shower facilities, lockers and towel service.