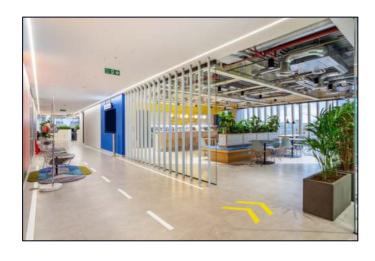

### **DESCRIPTION:**

This office offers a high specification, fully furnished space which comes with sit/standing desks, boardroom, meeting rooms, meeting booths, phone booths, games room and large kitchen and breakout area. There are additional multiple tea points throughout the office.

The building has an impressive manned reception entrance, bike storage, shower facilities, lockers and towel service.