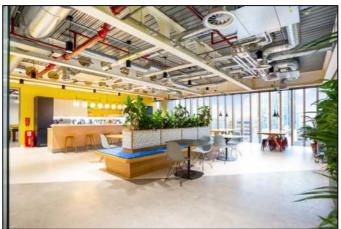

### **DESCRIPTION:**

This office offers a high specification, fully furnished space which comes with sit/standing desks, boardroom, meeting rooms, meeting booths, phone booths, games room and large kitchen and breakout area. There are additional multiple tea points throughout the office.

The building has an impressive manned reception entrance, bike storage, shower facilities, lockers and towel service.