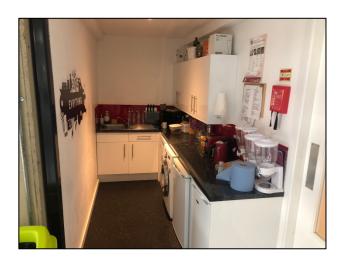

#### **DESCRIPTION:**

This office offers a fully fitted, creative style office over the ground floor and mezzanine level. The office is fully fitted with boardroom, meeting rooms, phone booth kitchen, breakout space and two large open plan desking areas.

The office also benefits from private shower facilities, access to private garden and secure bike storage.