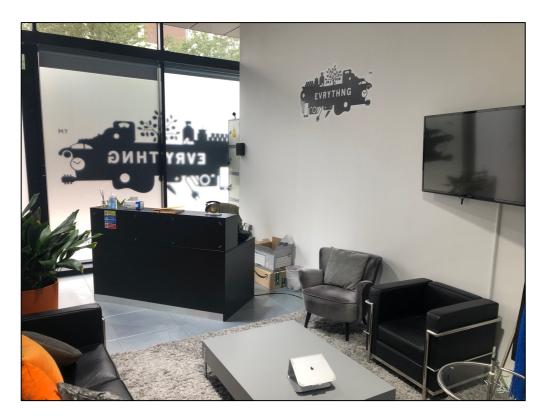

#### **DESCRIPTION:**

This office offers a fully fitted, creative style office over the ground floor and mezzanine level. The office is fully fitted with boardroom, meeting rooms, phone booth kitchen, breakout space and two large open plan desking areas.

The office also benefits from private shower facilities, access to private garden and secure bike storage.