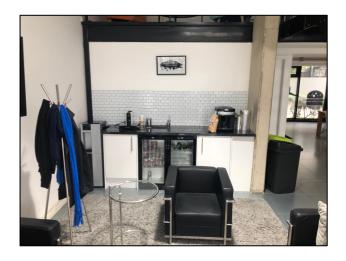

#### **DESCRIPTION:**

This office offers a fully fitted, creative style office over the ground floor and mezzanine level. The office is fully fitted with boardroom, meeting rooms, phone booth kitchen, breakout space and two large open plan desking areas.

The office also benefits from private shower facilities, access to private garden and secure bike storage.