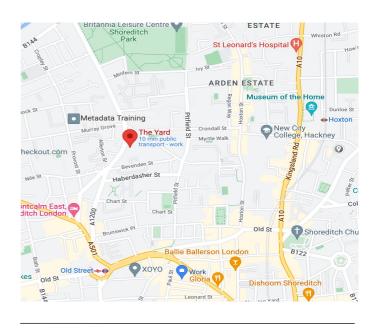

### **LOCATION:**

Located at 122 East Road, The Yard has Angel to the north and Shoreditch to the south and is within a 5-minute walk of Old Street station and has various bus routes nearby.

In addition, a myriad of shops, restaurants, cafes, bars and various amenities make it a highly convenient location to work.