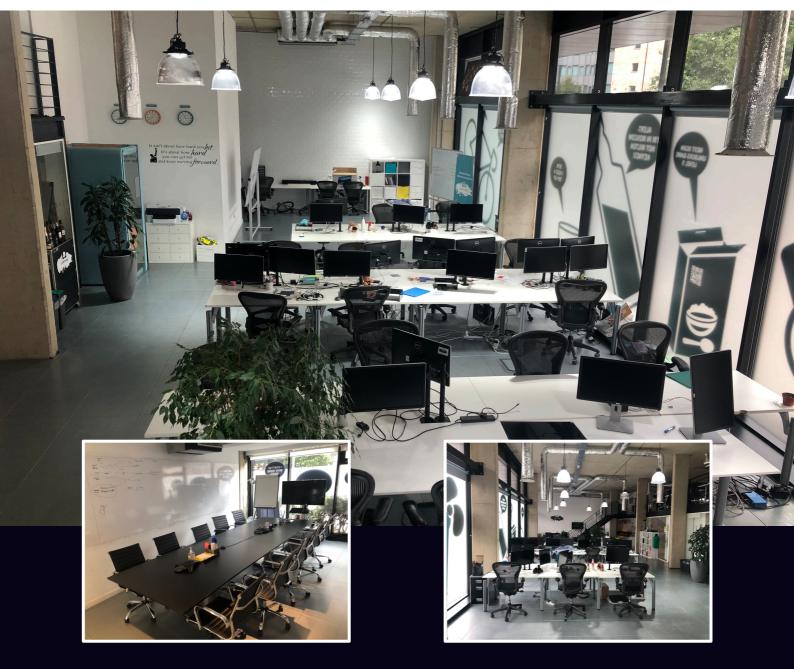

#### **DESCRIPTION:**

This office offers a fully fitted, creative style office over the ground floor and mezzanine level. The office is fully fitted with boardroom, meeting rooms, phone booth kitchen, breakout space and two large open plan desking areas.

The office also benefits from private shower facilities, access to private garden and secure bike storage.

### **HIGHLIGHTS:**

- Plug & Play
- Self Contained
- Boardroom, Meeting Rooms, & Phone Booth
- · Kitchen & Breakout Area
- Private Showers & Lockers
- Access to Private Garden
- · Secure Bike Storage
- 4m Ceiling Height
- Branding Opportunity
- Exposed Services