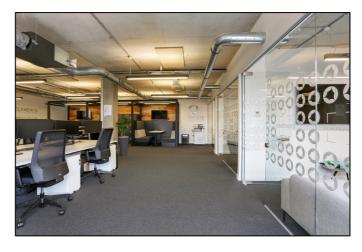

#### **DESCRIPTION:**

This office offers a high specification, fully furnished space which comes with a boardroom, 3 meeting rooms, private office, large open plan desking area, kitchen and breakout area. The office has exposed services, concrete columns, high ceilings and great levels of natural light.