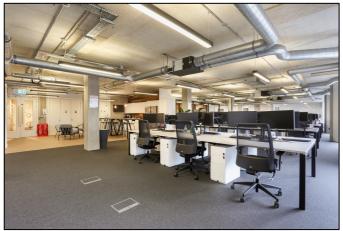

#### **DESCRIPTION:**

This office offers a high specification, fully furnished space which comes with a boardroom, 3 meeting rooms, private office, large open plan desking area, kitchen and breakout area. The office has exposed services, concrete columns, high ceilings and great levels of natural light.