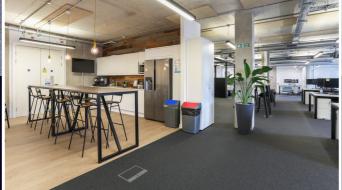

#### **DESCRIPTION:**

This office offers a high specification, fully furnished space which comes with a boardroom, 3 meeting rooms, private office, large open plan desking area, kitchen and breakout area. The office has exposed services, concrete columns, high ceilings and great levels of natural light.