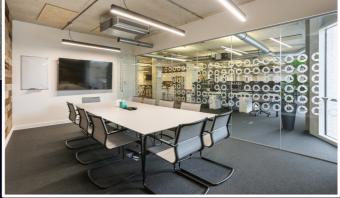

#### **DESCRIPTION:**

This office offers a high specification, fully furnished space which comes with a boardroom, 3 meeting rooms, private office, large open plan desking area, kitchen and breakout area. The office has exposed services, concrete columns, high ceilings and great levels of natural light.