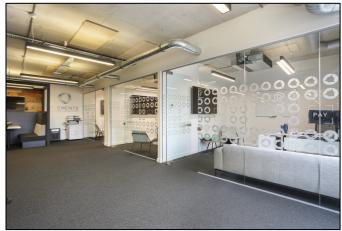

#### **DESCRIPTION:**

This office offers a high specification, fully furnished space which comes with a boardroom, 3 meeting rooms, private office, large open plan desking area, kitchen and breakout area. The office has exposed services, concrete columns, high ceilings and great levels of natural light.