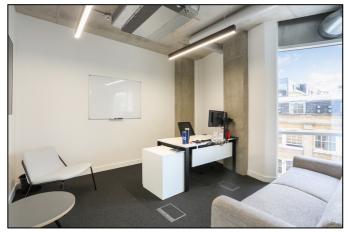

#### **DESCRIPTION:**

This office offers a high specification, fully furnished space which comes with a boardroom, 3 meeting rooms, private office, large open plan desking area, kitchen and breakout area. The office has exposed services, concrete columns, high ceilings and great levels of natural light.