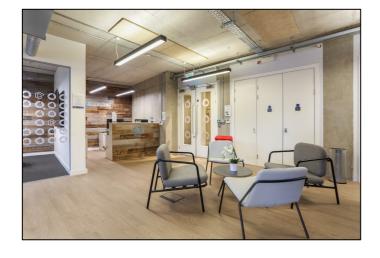

#### **DESCRIPTION:**

This office offers a high specification, fully furnished space which comes with a boardroom, 3 meeting rooms, private office, large open plan desking area, kitchen and breakout area. The office has exposed services, concrete columns, high ceilings and great levels of natural light.

The building has a manned reception entrance, shower facilities and secure bike storage.