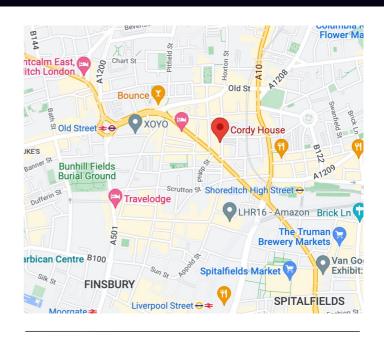

#### **LOCATION:**

The office is perfectly located in the centre of Shoreditch, meaning there is an array of culture, restaurants, bars, shops and cafes on your doorstep.

Leonard Circus food market is a short walk from the office, perfect for lunchtime.

Both Old Street Station and Shoreditch High Street Station are within a 6 mins walk from the building.