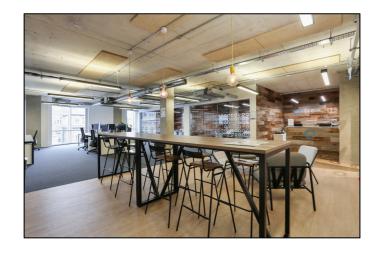

#### **DESCRIPTION:**

This office offers a high specification, fully furnished space which comes with a boardroom, 3 meeting rooms, private office, large open plan desking area, kitchen and breakout area. The office has exposed services, concrete columns, high ceilings and great levels of natural light.