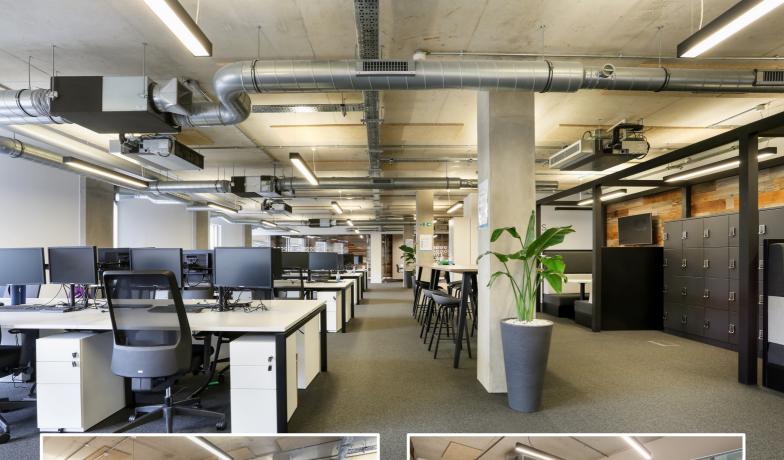

#### **DESCRIPTION:**

This office offers a high specification, fully furnished space which comes with a boardroom, 3 meeting rooms, private office, large open plan desking area, kitchen and breakout area. The office has exposed services, concrete columns, high ceilings and great levels of natural light.

The building has a manned reception entrance, shower facilities and secure bike storage.