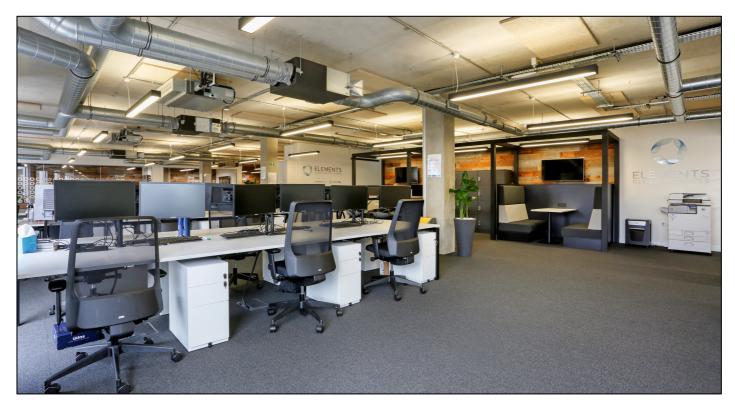

#### **DESCRIPTION:**

This office offers a high specification, fully furnished space which comes with a boardroom, 3 meeting rooms, private office, large open plan desking area, kitchen and breakout area. The office has exposed services, concrete columns, high ceilings and great levels of natural light.

The building has a manned reception entrance, shower facilities and secure bike storage.