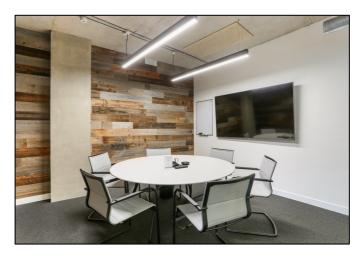

#### **DESCRIPTION:**

This office offers a high specification, fully furnished space which comes with a boardroom, 3 meeting rooms, private office, large open plan desking area, kitchen and breakout area. The office has exposed services, concrete columns, high ceilings and great levels of natural light.