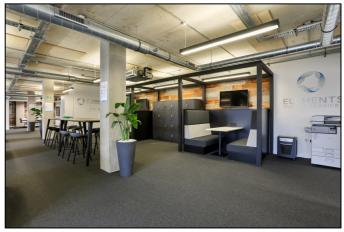

#### **DESCRIPTION:**

This office offers a high specification, fully furnished space which comes with a boardroom, 3 meeting rooms, private office, large open plan desking area, kitchen and breakout area. The office has exposed services, concrete columns, high ceilings and great levels of natural light.