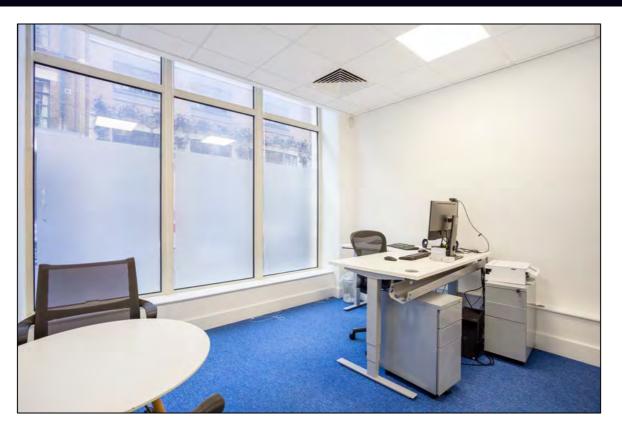

## **HIGHLIGHTS:**

- Plug & Play
- Sit/Standing Desks
- Boardroom
- Meeting Rooms
- Kitchen & Breakout Area
- High Specification Lighting
- Manned Reception
- Showers & Lockers
- Car Parking
- Secure Bike Storage

#### **DESCRIPTION:**

This office offers a high specification, fully furnished space which comes with a large open plan desking area, boardroom, meeting room, private office, kitchen and breakout area.