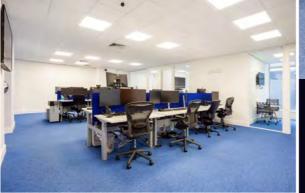

## **HIGHLIGHTS:**

- Plug & Play
- Sit/Standing Desks
- Boardroom
- Meeting Rooms
- Kitchen & Breakout Area
- High Specification Lighting
- Manned Reception
- Showers & Lockers
- Car Parking
- Secure Bike Storage

#### **DESCRIPTION:**

This office offers a high specification, fully furnished space which comes with a large open plan desking area, boardroom, meeting room, private office, kitchen and breakout area.

The office has high specification lighting, providing an appealing environment to work in.

The building has a recently refurbished manned reception, shower facilities, secure bike storage and car parking.