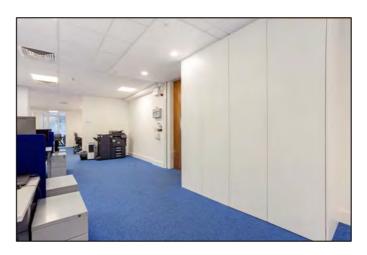

#### **DESCRIPTION:**

This office offers a high specification, fully furnished space which comes with a large open plan desking area, boardroom, meeting room, private office, kitchen and breakout area.

The office has high specification lighting, providing an appealing environment to work in.

The building has a recently refurbished manned reception, shower facilities, secure bike storage and car parking.