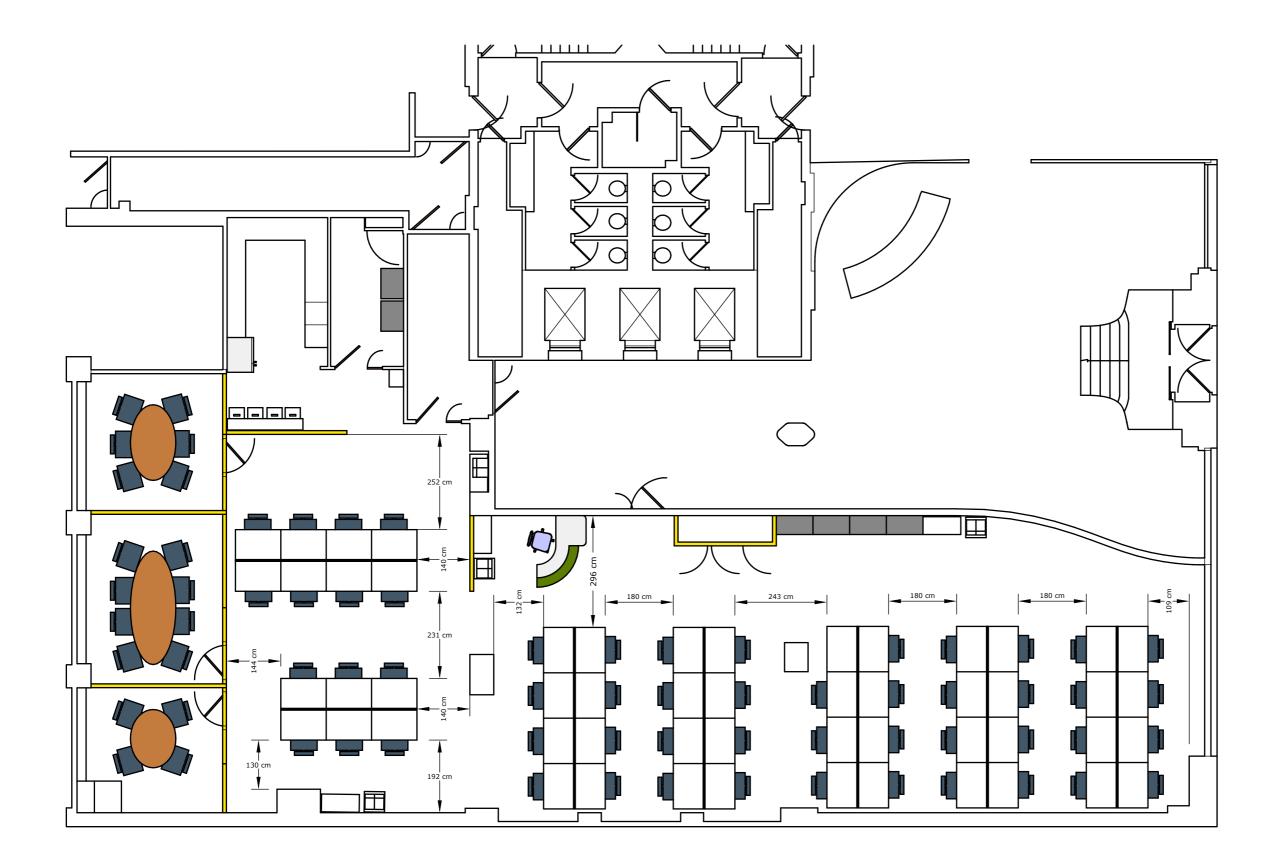

#### **DESCRIPTION:**

This office offers a high specification, fully furnished space which comes with a large open plan desking area, boardroom, meeting room, private office, kitchen and breakout area.

# **FLOOR AREAS & OUTGOINGS:**

| Floor  | <b>Size</b> (sqft) | Quoting<br>Rent* | Service Charge | Business Rates | <b>Total</b> (pa) | <b>Total</b> (pcm) |
|--------|--------------------|------------------|----------------|----------------|-------------------|--------------------|
| Ground | 2,961              | £26.50           | £7.08          | £26.20         | £177,009          | £14,751            |