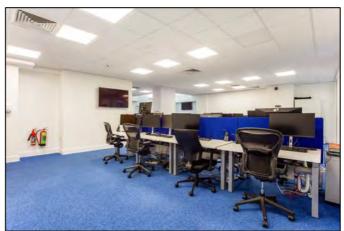

#### **DESCRIPTION:**

This office offers a high specification, fully furnished space which comes with a large open plan desking area, boardroom, meeting room, private office, kitchen and breakout area.

The office has high specification lighting, providing an appealing environment to work in.

The building has a recently refurbished manned reception, shower facilities, secure bike storage and car parking.