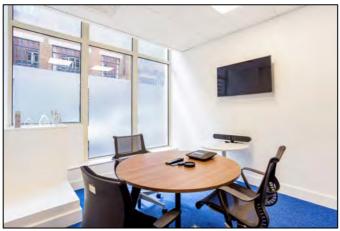

## **HIGHLIGHTS:**

- Plug & Play
- Sit/Standing Desks
- Boardroom
- Meeting Rooms
- Kitchen & Breakout Area
- High Specification Lighting
- Manned Reception
- Showers & Lockers
- Car Parking
- Secure Bike Storage

#### **DESCRIPTION:**

This office offers a high specification, fully furnished space which comes with a large open plan desking area, boardroom, meeting room, private office, kitchen and breakout area.