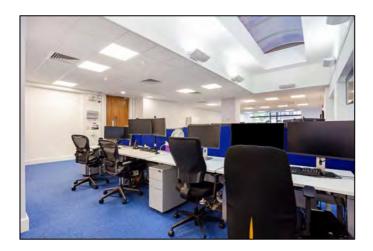

#### **DESCRIPTION:**

This office offers a high specification, fully furnished space which comes with a large open plan desking area, boardroom, meeting room, private office, kitchen and breakout area.

The office has high specification lighting, providing an appealing environment to work in.

The building has a recently refurbished manned reception, shower facilities, secure bike storage and car parking.