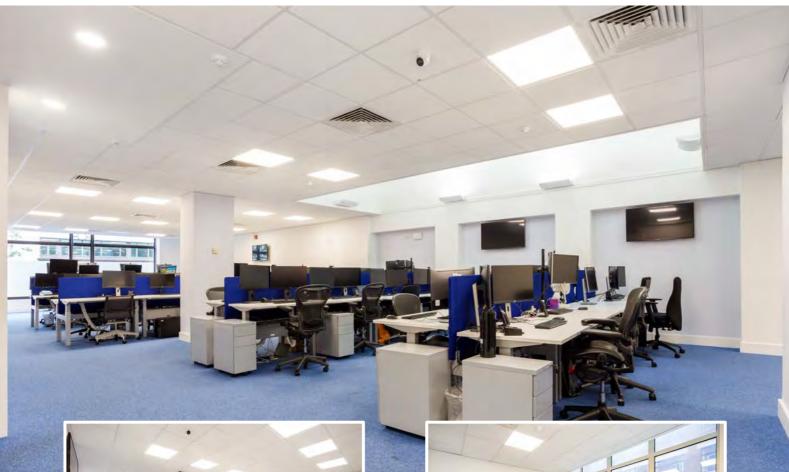

## **HIGHLIGHTS:**

- Plug & Play
- Sit/Standing Desks
- Boardroom
- Meeting Rooms
- Kitchen & Breakout Area
- High Specification Lighting
- Manned Reception
- Showers & Lockers
- Car Parking
- Secure Bike Storage

#### **DESCRIPTION:**

This office offers a high specification, fully furnished space which comes with a large open plan desking area, boardroom, meeting room, private office, kitchen and breakout area.

The office has high specification lighting, providing an appealing environment to work in.

The building has a recently refurbished manned reception, shower facilities, secure bike storage and car parking.