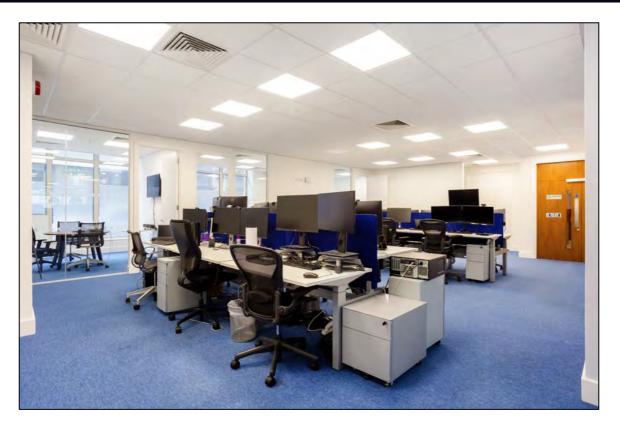

#### **DESCRIPTION:**

This office offers a high specification, fully furnished space which comes with a large open plan desking area, boardroom, meeting room, private office, kitchen and breakout area.

The office has high specification lighting, providing an appealing environment to work in.

The building has a recently refurbished manned reception, shower facilities, secure bike storage and car parking.

## **HIGHLIGHTS:**

- Plug & Play
- Sit/Standing Desks
- Boardroom
- Meeting Rooms
- Kitchen & Breakout Area
- High Specification Lighting
- Manned Reception
- Showers & Lockers
- Car Parking
- Secure Bike Storage