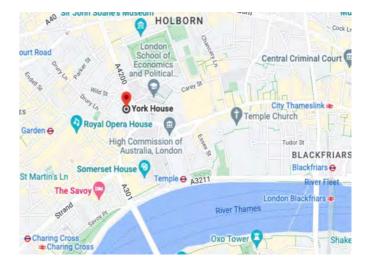

#### **LOCATION:**

The office is well located on Kingsway, with a host of cafes, bars and restaurants in the immediate area.

The office is located within a 10 min walk of Temple, Covent Garden. Holborn and Chancery Lane Station.

The office is a short walk from Lincoln Inn Fields, the largest public square in London. Perfect for lunchtime.