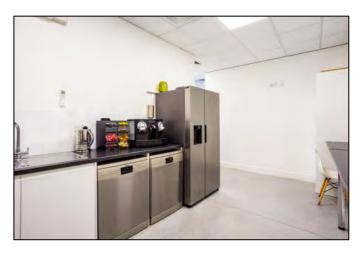

## **HIGHLIGHTS:**

- Plug & Play
- Sit/Standing Desks
- Boardroom
- Meeting Rooms
- Kitchen & Breakout Area
- High Specification Lighting
- Manned Reception
- Showers & Lockers
- Car Parking
- Secure Bike Storage

#### **DESCRIPTION:**

This office offers a high specification, fully furnished space which comes with a large open plan desking area, boardroom, meeting room, private office, kitchen and breakout area.