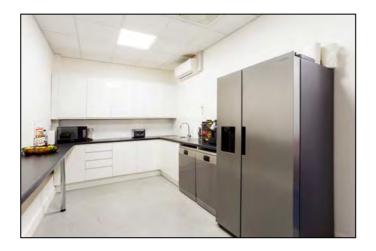

## **HIGHLIGHTS:**

- Plug & Play
- Sit/Standing Desks
- Boardroom
- Meeting Rooms
- Kitchen & Breakout Area
- High Specification Lighting
- Manned Reception
- Showers & Lockers
- Car Parking
- Secure Bike Storage

#### **DESCRIPTION:**

This office offers a high specification, fully furnished space which comes with a large open plan desking area, boardroom, meeting room, private office, kitchen and breakout area.