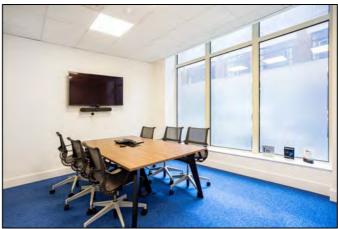

## **HIGHLIGHTS:**

- Plug & Play
- Sit/Standing Desks
- Boardroom
- Meeting Rooms
- Kitchen & Breakout Area
- High Specification Lighting
- Manned Reception
- Showers & Lockers
- Car Parking
- Secure Bike Storage

#### **DESCRIPTION:**

This office offers a high specification, fully furnished space which comes with a large open plan desking area, boardroom, meeting room, private office, kitchen and breakout area.