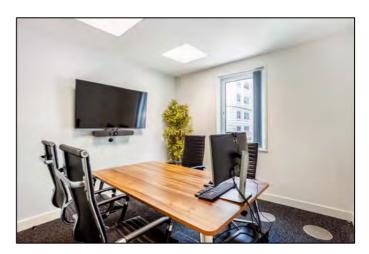

# HIGHLIGHTS:

- Plug & Play
- Boardroom
- Meeting Rooms
- Reception Entrance
- Kitchen & Breakout Area
- High Specification Lighting
- Manned Reception Entrance
- Showers Facilities
- Secure Bike Storage

#### **DESCRIPTION:**

This office offers high specification, plug & play office accommodation next to Piccadilly Circus Station.

The office is fitted with two open plan desking areas, boardroom, meeting rooms, kitchen, breakout area and a client facing reception entrance.