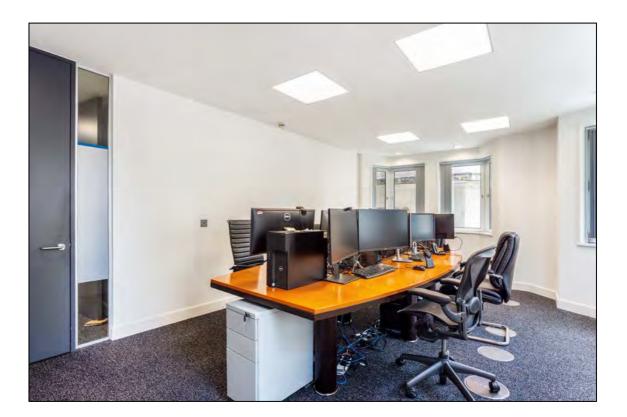

#### **DESCRIPTION:**

This office offers high specification, plug & play office accommodation next to Piccadilly Circus Station.

The office is fitted with two open plan desking areas, boardroom, meeting rooms, kitchen, breakout area and a client facing reception entrance.

# HIGHLIGHTS:

- Plug & Play
- Boardroom
- Meeting Rooms
- Reception Entrance
- Kitchen & Breakout Area
- High Specification Lighting
- Manned Reception Entrance
- Showers Facilities
- Secure Bike Storage