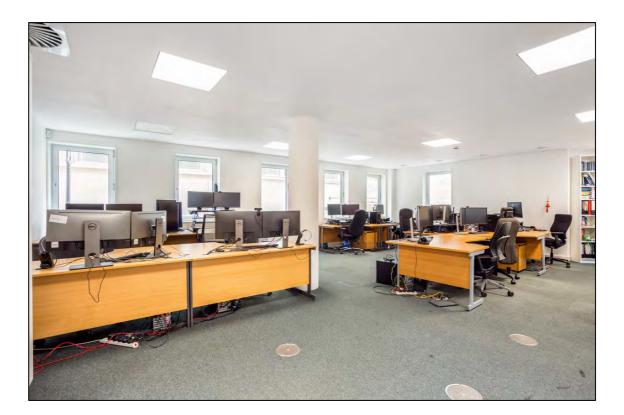

#### **DESCRIPTION:**

This office offers high specification, plug & play office accommodation next to Piccadilly Circus Station.

The office is fitted with two open plan desking areas, boardroom, meeting rooms, kitchen, breakout area and a client facing reception entrance.

The building has a manned reception entrance, shower facilities and bike storage.