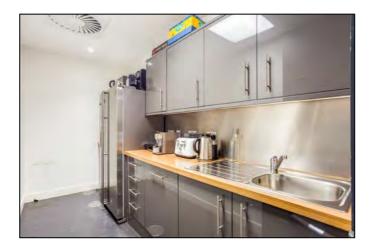

# HIGHLIGHTS:

- Plug & Play
- Boardroom
- Meeting Rooms
- Reception Entrance
- Kitchen & Breakout Area
- High Specification Lighting
- Manned Reception Entrance
- Showers Facilities
- Secure Bike Storage

#### **DESCRIPTION:**

This office offers high specification, plug & play office accommodation next to Piccadilly Circus Station.

The office is fitted with two open plan desking areas, boardroom, meeting rooms, kitchen, breakout area and a client facing reception entrance.