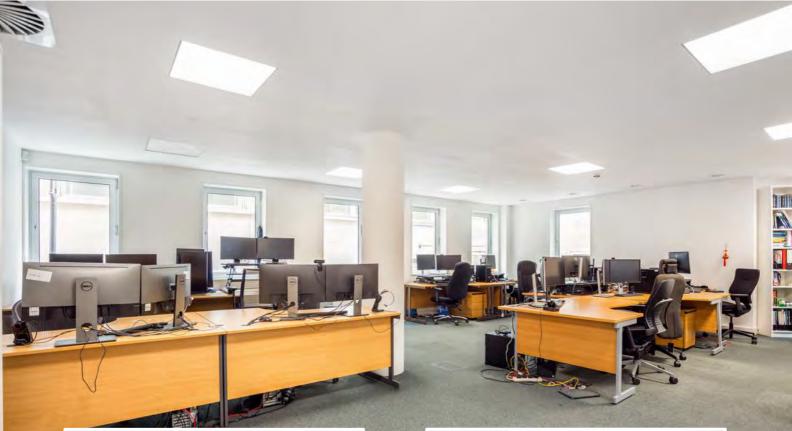

#### **DESCRIPTION:**

This office offers high specification, plug & play office accommodation next to Piccadilly Circus Station.

The office is fitted with two open plan desking areas, boardroom, meeting rooms, kitchen, breakout area and a client facing reception entrance.

The building has a manned reception entrance, shower facilities and bike storage.