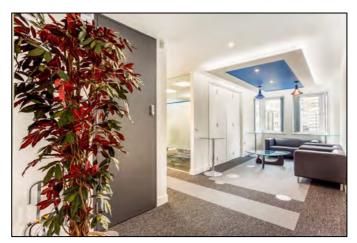

# HIGHLIGHTS:

- Plug & Play
- Boardroom
- Meeting Rooms
- Reception Entrance
- Kitchen & Breakout Area
- High Specification Lighting
- Manned Reception Entrance
- Showers Facilities
- Secure Bike Storage

The building has a manned reception entrance, shower facilities and bike storage.