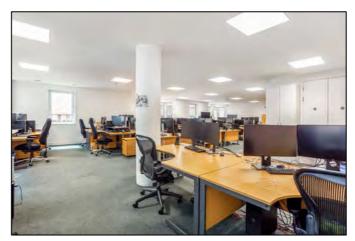

#### **DESCRIPTION:**

This office offers high specification, plug & play office accommodation next to Piccadilly Circus Station.

The office is fitted with two open plan desking areas, boardroom, meeting rooms, kitchen, breakout area and a client facing reception entrance.

The building has a manned reception entrance, shower facilities and bike storage.