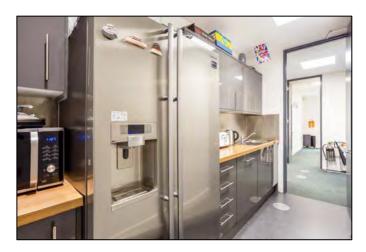

#### **DESCRIPTION:**

This office offers high specification, plug & play office accommodation next to Piccadilly Circus Station.

The office is fitted with two open plan desking areas, boardroom, meeting rooms, kitchen, breakout area and a client facing reception entrance.

The building has a manned reception entrance, shower facilities and bike storage.