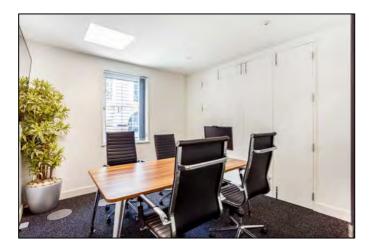

# HIGHLIGHTS:

- Plug & Play
- Boardroom
- Meeting Rooms
- Reception Entrance
- Kitchen & Breakout Area
- High Specification Lighting
- Manned Reception Entrance
- Showers Facilities
- Secure Bike Storage

#### **DESCRIPTION:**

This office offers high specification, plug & play office accommodation next to Piccadilly Circus Station.

The office is fitted with two open plan desking areas, boardroom, meeting rooms, kitchen, breakout area and a client facing reception entrance.