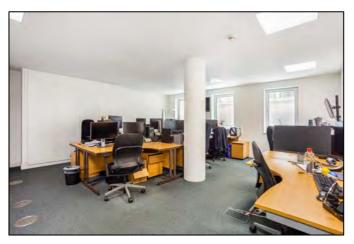

#### **DESCRIPTION:**

This office offers high specification, plug & play office accommodation next to Piccadilly Circus Station.

The office is fitted with two open plan desking areas, boardroom, meeting rooms, kitchen, breakout area and a client facing reception entrance.

The building has a manned reception entrance, shower facilities and bike storage.