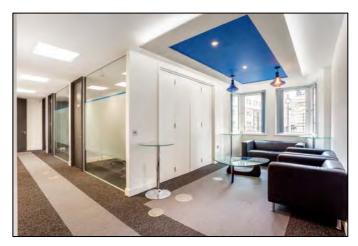

# HIGHLIGHTS:

- Plug & Play
- Boardroom
- Meeting Rooms
- Reception Entrance
- Kitchen & Breakout Area
- High Specification Lighting
- Manned Reception Entrance
- Showers Facilities
- Secure Bike Storage

#### **DESCRIPTION:**

This office offers high specification, plug & play office accommodation next to Piccadilly Circus Station.

The office is fitted with two open plan desking areas, boardroom, meeting rooms, kitchen, breakout area and a client facing reception entrance.