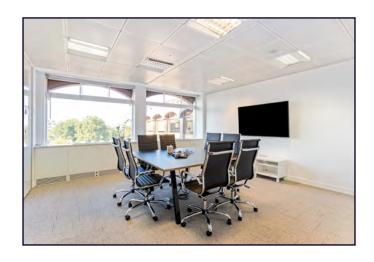

#### **DESCRIPTION:**

This office offers a high specification, fully furnished space which comes with workstations, boardrooms, meeting rooms, phone booths, private shower facilities and a large kitchen and breakout area with projector and screen for large company meetings.

### **HIGHLIGHTS:**

- Plug & Play
- Boardrooms, Meeting Rooms, Offices & Phone Booths
- High Specification Kitchen & Breakout Area
- Office Reception Entrance
- Private Showers & Lockers
- Car Parking
- Access to Private Garden
- Secure Bike Storage
- Additional Communal Shower Facilities
- No Dilapidation Liability