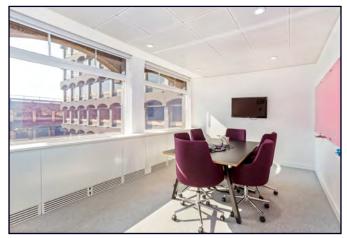

#### **DESCRIPTION:**

This office offers a high specification, fully furnished space which comes with workstations, boardrooms, meeting rooms, phone booths, private shower facilities and a large kitchen and breakout area with projector and screen for large company meetings.

### **HIGHLIGHTS:**

- Plug & Play
- Boardrooms, Meeting Rooms, Offices & Phone Booths
- High Specification Kitchen & Breakout Area
- Office Reception Entrance
- Private Showers & Lockers
- Car Parking
- Access to Private Garden
- Secure Bike Storage
- Additional Communal Shower Facilities
- No Dilapidation Liability