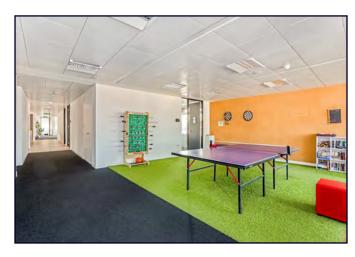

#### **DESCRIPTION:**

This office offers a high specification, fully furnished space which comes with workstations, boardrooms, meeting rooms, phone booths, private shower facilities and a large kitchen and breakout area with projector and screen for large company meetings.

### **HIGHLIGHTS:**

- Plug & Play
- Boardrooms, Meeting Rooms, Offices & Phone Booths
- High Specification Kitchen & Breakout Area
- Office Reception Entrance
- Private Showers & Lockers
- Car Parking
- Access to Private Garden
- Secure Bike Storage
- Additional Communal Shower Facilities
- No Dilapidation Liability