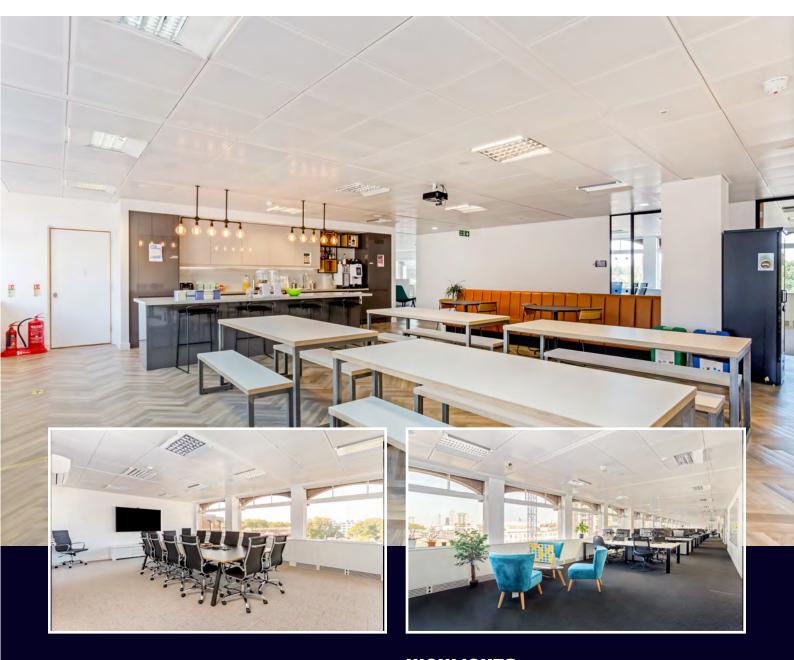

### **HIGHLIGHTS:**

- Plug & Play
- Boardrooms, Meeting Rooms, Offices & Phone Booths
- High Specification Kitchen & Breakout Area
- Office Reception Entrance
- Private Showers & Lockers
- Car Parking
- Access to Private Garden
- Secure Bike Storage
- Additional Communal Shower Facilities
- No Dilapidation Liability

#### **DESCRIPTION:**

This office offers a high specification, fully furnished space which comes with workstations, boardrooms, meeting rooms, phone booths, private shower facilities and a large kitchen and breakout area with projector and screen for large company meetings.

The building has a manned reception entrance, private garden, shower facilities, bike storage and car parking.