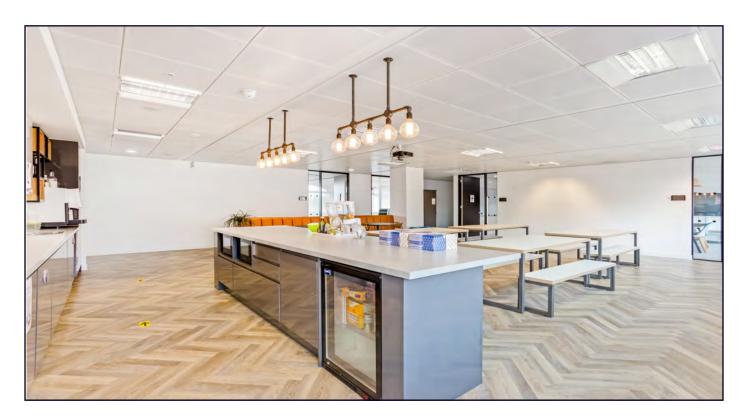

#### **DESCRIPTION:**

This office offers a high specification, fully furnished space which comes with workstations, boardrooms, meeting rooms, phone booths, private shower facilities and a large kitchen and breakout area with projector and screen for large company meetings.