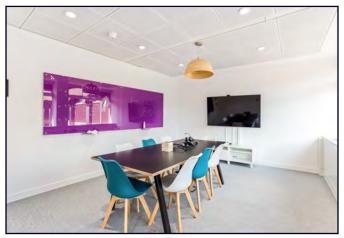

### **HIGHLIGHTS:**

- Plug & Play
- Boardrooms, Meeting Rooms, Offices & Phone Booths
- High Specification Kitchen & Breakout Area
- Office Reception Entrance
- Private Showers & Lockers
- Car Parking
- Access to Private Garden
- Secure Bike Storage
- Additional Communal Shower Facilities
- No Dilapidation Liability

#### **DESCRIPTION:**

This office offers a high specification, fully furnished space which comes with workstations, boardrooms, meeting rooms, phone booths, private shower facilities and a large kitchen and breakout area with projector and screen for large company meetings.