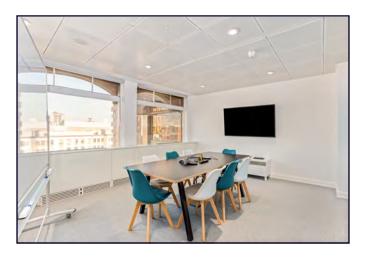

### **HIGHLIGHTS:**

- Plug & Play
- Boardrooms, Meeting Rooms, Offices & Phone Booths
- High Specification Kitchen & Breakout Area
- Office Reception Entrance
- Private Showers & Lockers
- Car Parking
- Access to Private Garden
- Secure Bike Storage
- Additional Communal Shower Facilities
- No Dilapidation Liability

#### **DESCRIPTION:**

This office offers a high specification, fully furnished space which comes with workstations, boardrooms, meeting rooms, phone booths, private shower facilities and a large kitchen and breakout area with projector and screen for large company meetings.