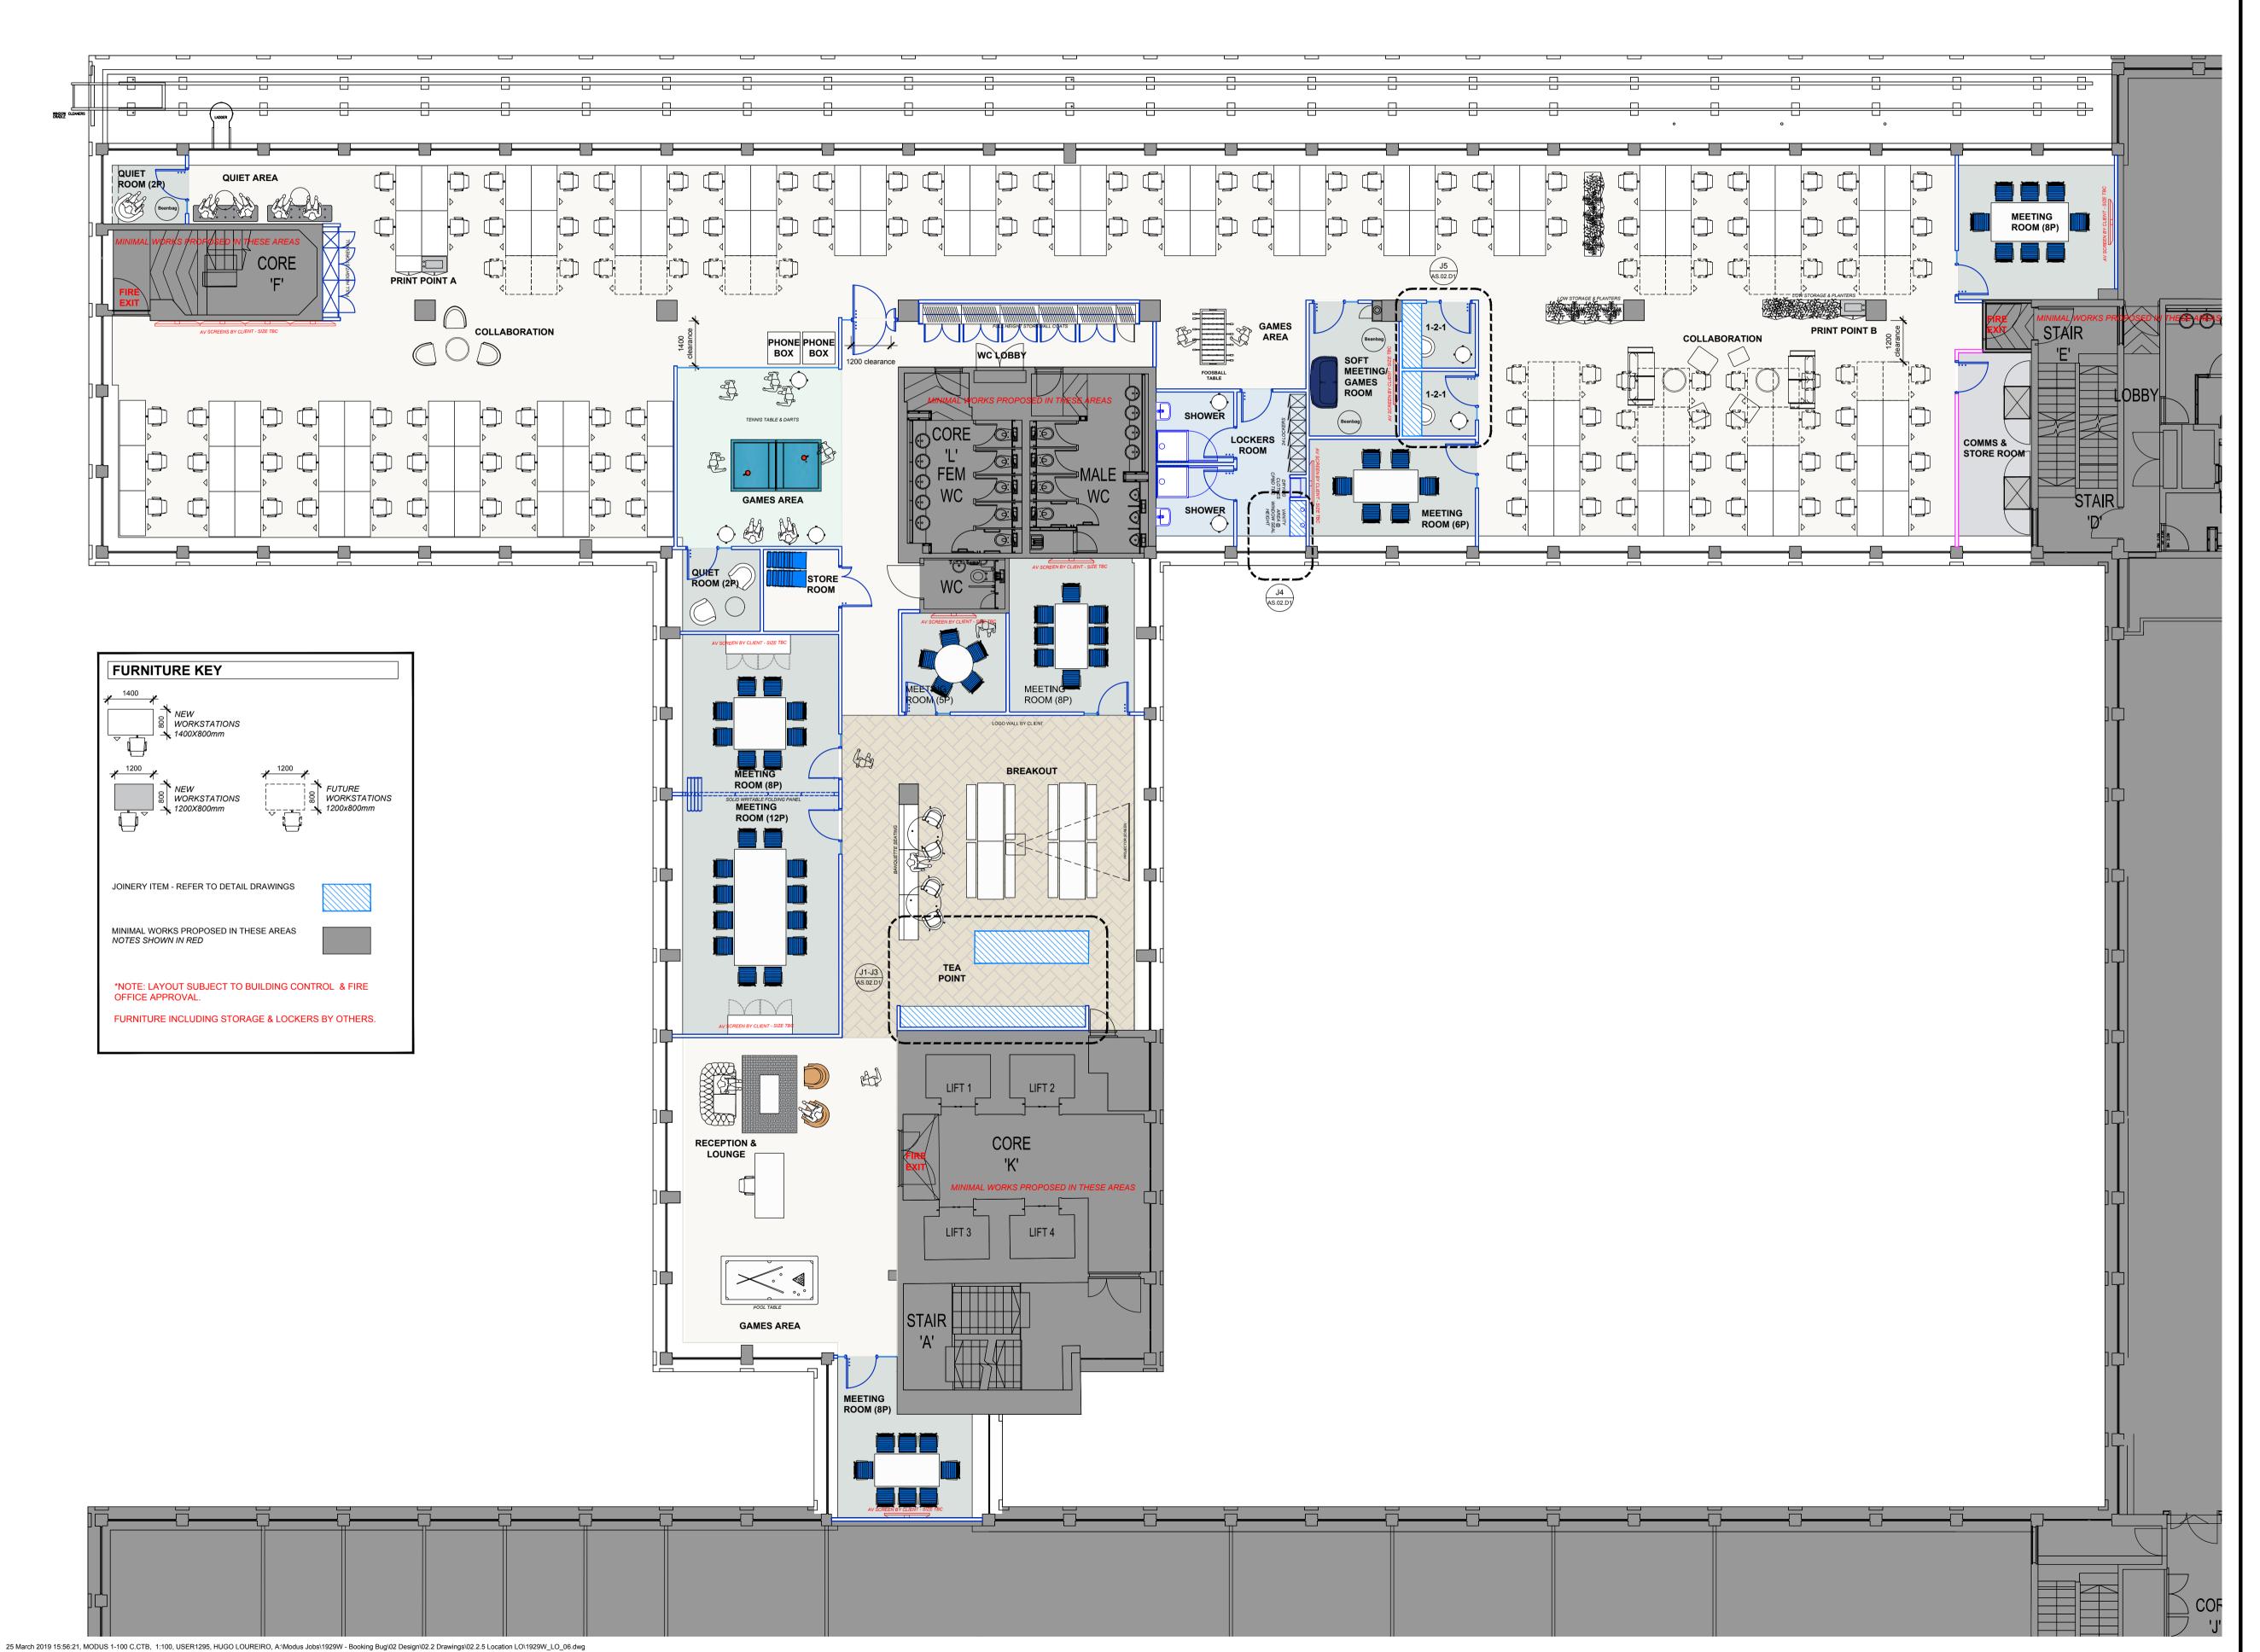

#### **DESCRIPTION:**

This office offers a high specification, fully furnished space which comes with workstations, boardrooms, meeting rooms, phone booths, private shower facilities and a large kitchen and breakout area with projector and screen for large company meetings.

The building has a manned reception entrance, private garden, shower facilities, bike storage and car parking.