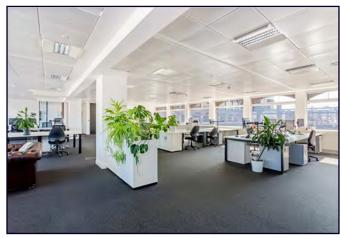

#### **DESCRIPTION:**

This office offers a high specification, fully furnished space which comes with workstations, boardrooms, meeting rooms, phone booths, private shower facilities and a large kitchen and breakout area with projector and screen for large company meetings.

The building has a manned reception entrance, private garden, shower facilities, bike storage and car parking.