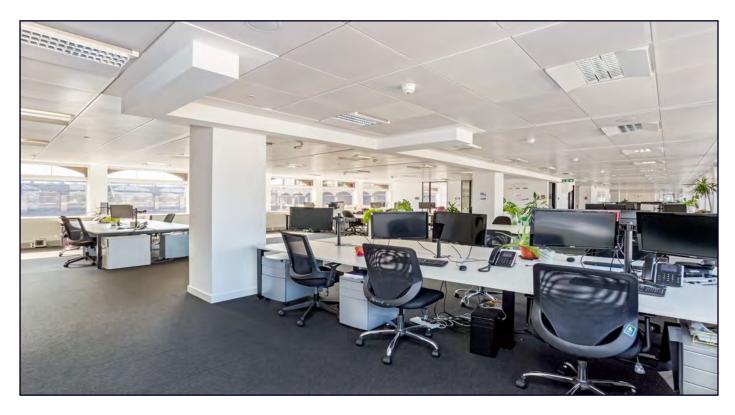

#### **DESCRIPTION:**

This office offers a high specification, fully furnished space which comes with workstations, boardrooms, meeting rooms, phone booths, private shower facilities and a large kitchen and breakout area with projector and screen for large company meetings.