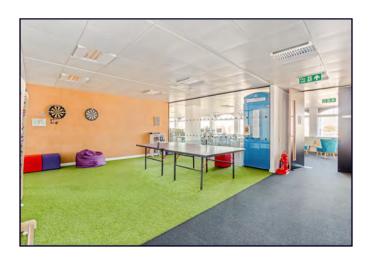

### **HIGHLIGHTS:**

- Plug & Play
- Boardrooms, Meeting Rooms, Offices & Phone Booths
- High Specification Kitchen & Breakout Area
- Office Reception Entrance
- Private Showers & Lockers
- Car Parking
- Access to Private Garden
- Secure Bike Storage
- Additional Communal Shower Facilities
- No Dilapidation Liability

#### **DESCRIPTION:**

This office offers a high specification, fully furnished space which comes with workstations, boardrooms, meeting rooms, phone booths, private shower facilities and a large kitchen and breakout area with projector and screen for large company meetings.