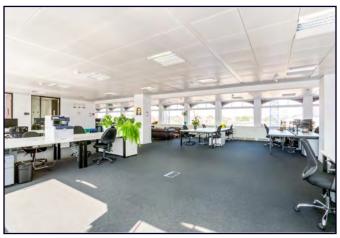

### **HIGHLIGHTS:**

- Plug & Play
- Boardrooms, Meeting Rooms, Offices & Phone Booths
- High Specification Kitchen & Breakout Area
- Office Reception Entrance
- Private Showers & Lockers
- Car Parking
- Access to Private Garden
- Secure Bike Storage
- Additional Communal Shower Facilities
- No Dilapidation Liability

#### **DESCRIPTION:**

This office offers a high specification, fully furnished space which comes with workstations, boardrooms, meeting rooms, phone booths, private shower facilities and a large kitchen and breakout area with projector and screen for large company meetings.