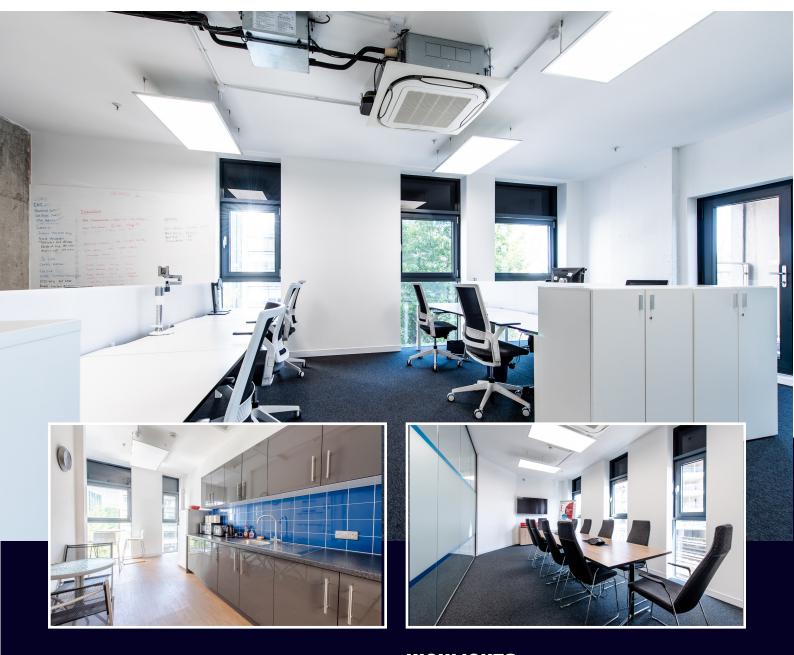

## **HIGHLIGHTS:**

- Plug & Play
- Reception Entrance
- Multiple Private Terraces
- Boardroom & Meeting Rooms
- Demised WC's & Shower Facilities
- Secure Bike Storage
- Kitchen & Breakout Area
- Near Mercato Metropolitano
- Air-Conditioning
- DDA Compliant

#### **DESCRIPTION:**

The office comprises of a plug & play solution which provides desks, boardroom, meeting room, kitchen, breakout area, multiple demised terraces, demised WC's and demised shower facilities.

The space is fitted to a high specification in a professional manner and occupiers have access to secure bike storage in the building.