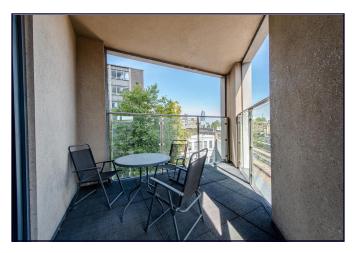

## **HIGHLIGHTS:**

- Plug & Play
- Reception Entrance
- Multiple Private Terraces
- Boardroom & Meeting Rooms
- Demised WC's & Shower Facilities
- Secure Bike Storage
- Kitchen & Breakout Area
- Near Mercato Metropolitano
- Air-Conditioning
- DDA Compliant

#### **DESCRIPTION:**

The office comprises of a plug & play solution which provides desks, boardroom, meeting room, kitchen, breakout area, multiple demised terraces, demised WC's and demised shower facilities.