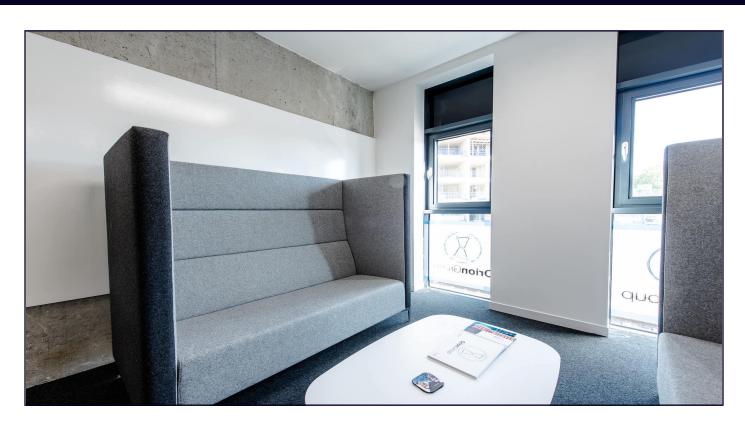

#### **DESCRIPTION:**

The office comprises of a plug & play solution which provides desks, boardroom, meeting room, kitchen, breakout area, multiple demised terraces, demised WC's and demised shower facilities.