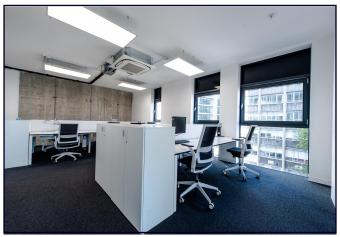

#### **DESCRIPTION:**

The office comprises of a plug & play solution which provides desks, boardroom, meeting room, kitchen, breakout area, multiple demised terraces, demised WC's and demised shower facilities.

The space is fitted to a high specification in a professional manner and occupiers have access to secure bike storage in the building.