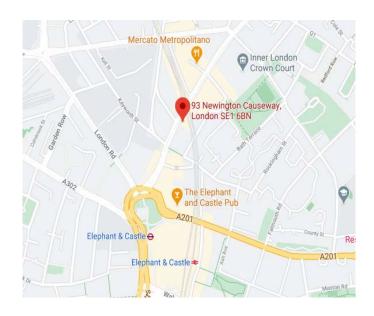

#### **LOCATION:**

The office is located a short walk from Elephant & Castle roundabout and is ideally situated a minute walk from Mercato Metropolitano, a perfect spot for lunchtime.

There are a variety of restaurants, bars and music venues in the local area.

Borough and Elephant & Castle Station are within 6 minutes walk of the office.