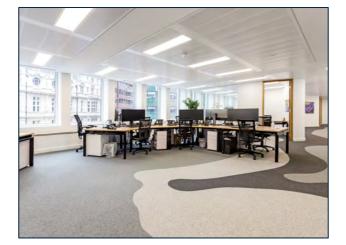

## Description

Holborn Tower is an 11 floor office building with car parking, bike storage, locker and shower facilities.

The space provides high quality, fully fitted accommodation with 25 workstations, 2 boardrooms, 2 meeting rooms, reception entrance and demised WC's. Large windows provide excellent levels of natural light.