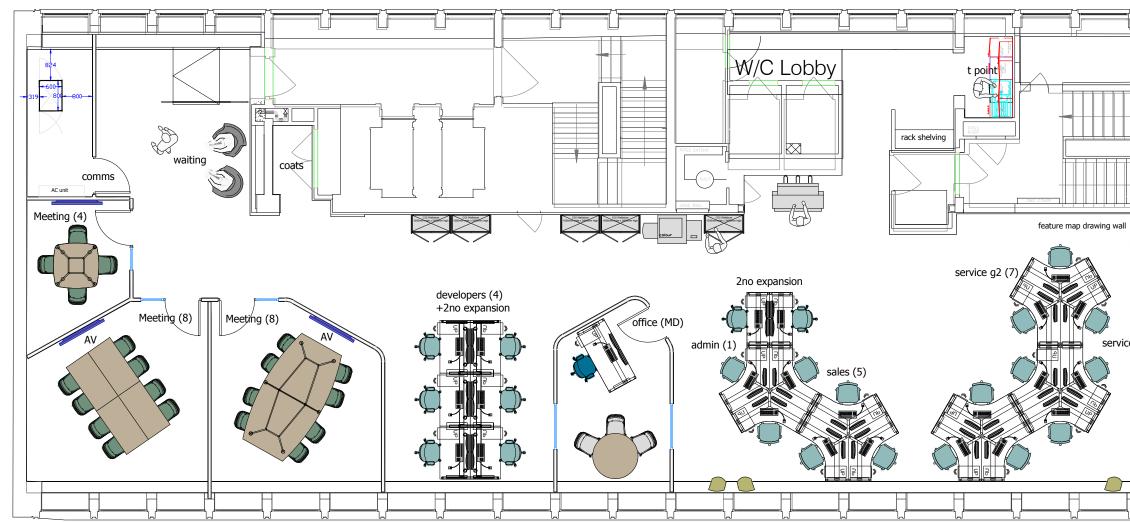

### Highlights

- Fully fitted to high specification
- Great levels of natural light
- Bike storage, showers, changing room and locker facilities
- Car parking space available
- 25 workstations
- Multiple boardrooms and meeting rooms
- Fully cabled
- Air-conditioning
- Reception entrance
- 24/7 access
- Demised WC's

## Description

Holborn Tower is an 11 floor office building with car parking, bike storage, locker and shower facilities.

The space provides high quality, fully fitted accommodation with 25 workstations, 2 boardrooms, 2 meeting rooms, reception entrance and demised WC's. Large windows provide excellent levels of natural light.