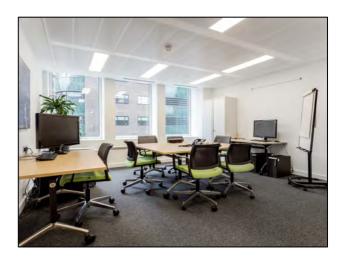

### Highlights

- Fully fitted to high specification
- Great levels of natural light
- Bike storage, showers, changing room and locker facilities
- Car parking space available
- 25 workstations
- Multiple boardrooms and meeting rooms
- Fully cabled
- Air-conditioning
- Reception entrance
- 24/7 access
- Demised WC's

## Description

Holborn Tower is an 11 floor office building with car parking, bike storage, locker and shower facilities.

The space provides high quality, fully fitted accommodation with 25 workstations, 2 boardrooms, 2 meeting rooms, reception entrance and demised WC's. Large windows provide excellent levels of natural light.