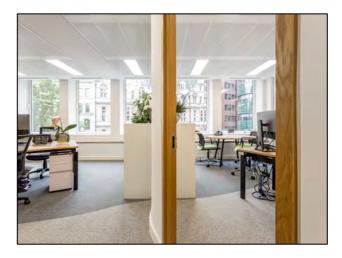

### Highlights

- Fully fitted to high specification
- Great levels of natural light
- Bike storage, showers, changing room and locker facilities
- Car parking space available
- 25 workstations
- Multiple boardrooms and meeting rooms
- Fully cabled
- Air-conditioning
- Reception entrance
- 24/7 access
- Demised WC's

## Description

Holborn Tower is an 11 floor office building with car parking, bike storage, locker and shower facilities.

The space provides high quality, fully fitted accommodation with 25 workstations, 2 boardrooms, 2 meeting rooms, reception entrance and demised WC's. Large windows provide excellent levels of natural light.