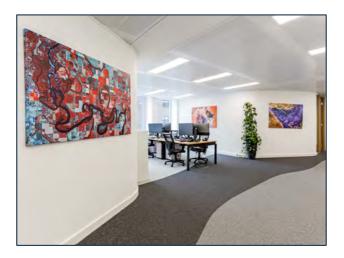

### Highlights

- Fully fitted to high specification
- Great levels of natural light
- Bike storage, showers, changing room and locker facilities
- Car parking space available
- 25 workstations
- Multiple boardrooms and meeting rooms
- Fully cabled
- Air-conditioning
- Reception entrance
- 24/7 access
- Demised WC's

## Description

Holborn Tower is an 11 floor office building with car parking, bike storage, locker and shower facilities.

The space provides high quality, fully fitted accommodation with 25 workstations, 2 boardrooms, 2 meeting rooms, reception entrance and demised WC's. Large windows provide excellent levels of natural light.