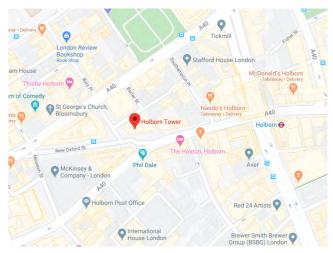

#### Location

Holborn Tower is perfectly situated next to Holborn Station, at the end of High Holborn Road and benefits from extensive food, restaurant and retail amenities nearby.

Holborn, Covent Garden, Chancery Lane, Russell Square and Tottenham Court Road Station are all within 10 minutes walk of the building.