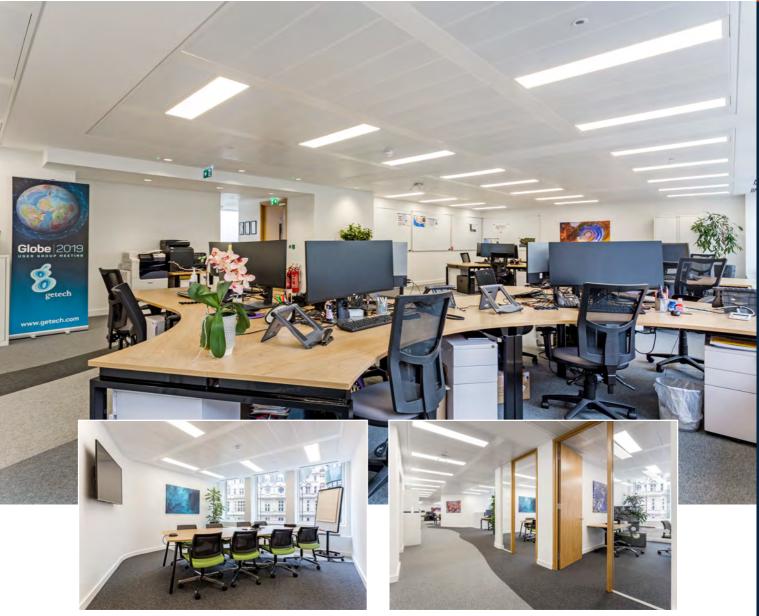

### Highlights

- Fully fitted to high specification
- Great levels of natural light
- Bike storage, showers, changing room and locker facilities
- Car parking space available
- 25 workstations
- Multiple boardrooms and meeting rooms
- Fully cabled
- Air-conditioning
- Reception entrance
- 24/7 access
- Demised WC's

## Description

Holborn Tower is an 11 floor office building with car parking, bike storage, locker and shower facilities.

The space provides high quality, fully fitted accommodation with 25 workstations, 2 boardrooms, 2 meeting rooms, reception entrance and demised WC's. Large windows provide excellent levels of natural light.