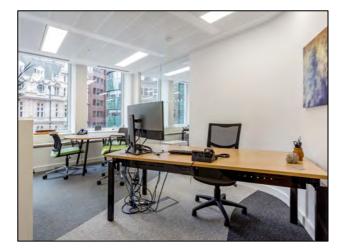

### Highlights

- Fully fitted to high specification
- Great levels of natural light
- Bike storage, showers, changing room and locker facilities
- Car parking space available
- 25 workstations
- Multiple boardrooms and meeting rooms
- Fully cabled
- Air-conditioning
- Reception entrance
- 24/7 access
- Demised WC's

## Description

Holborn Tower is an 11 floor office building with car parking, bike storage, locker and shower facilities.

The space provides high quality, fully fitted accommodation with 25 workstations, 2 boardrooms, 2 meeting rooms, reception entrance and demised WC's. Large windows provide excellent levels of natural light.