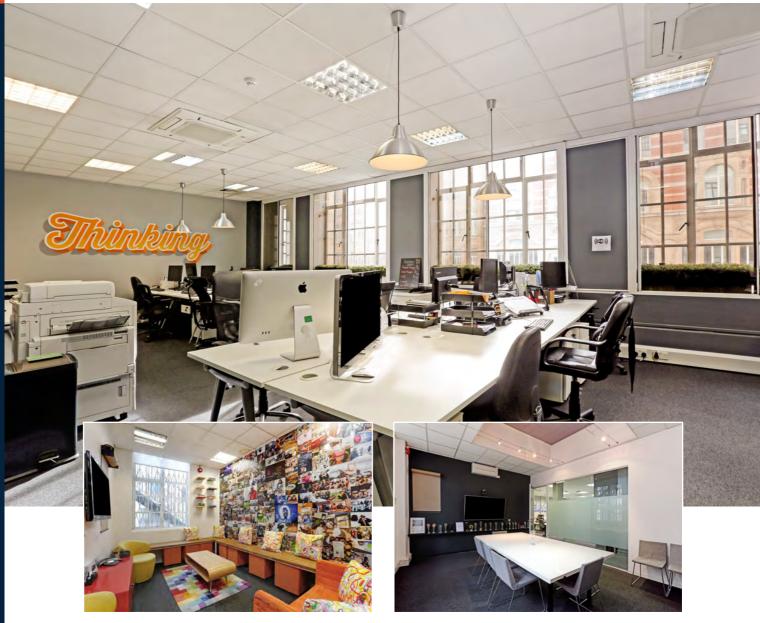

# Highlights

- Plug & Play
- High Specification Media Style Fit Out
- Prime Location
- Boardroom
- Meeting Rooms
- Demised WC's
- Lift Access
- Comfort Cooling System
- · Great Levels of Natural Light
- · Boardroom Skylight

## Description

The office is available as a plug & play solution and is fitted in a high specification, media style fit out with workstations, boardroom, meeting rooms, kitchen and breakout area.

The office also benefits from lift access, great levels of natural light from windows and skylight and a comfort cooling system.