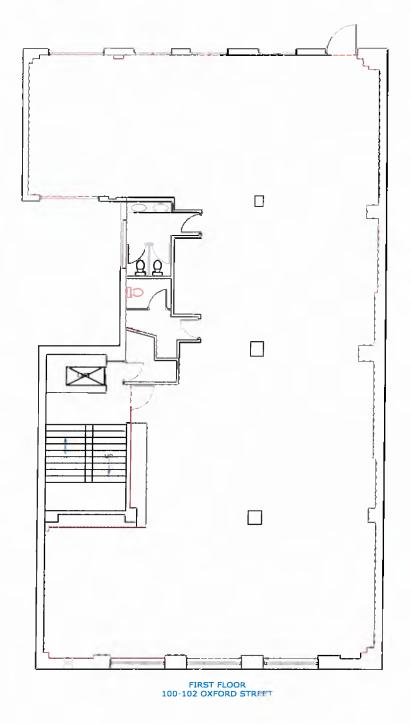

# Floor Areas & Outgoings

| Floor | Size<br>(sqft) |        | Service<br>Charge | Business<br>Rates | Total<br>(pa) | Total<br>(pcm) |
|-------|----------------|--------|-------------------|-------------------|---------------|----------------|
| 1st   | 2,576          | £50.00 | £5.04             | £18.05            | £188,280      | £15,690        |

| LAZARI GP LTD | address<br>100-102 OXFOND STREET | Haseden<br>FIRST FLOOR | JULY 2013   | 1:100 on A3       |
|---------------|----------------------------------|------------------------|-------------|-------------------|
|               | LONDON WI                        | LEASE PLAN             | Day Day     | personal property |
|               |                                  |                        | MM050-100-1 |                   |