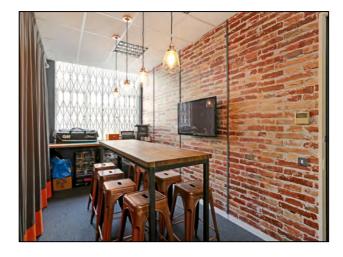

## Description

The office is available as a plug & play solution and is fitted in a high specification, media style fit out with workstations, boardroom, meeting rooms, kitchen and breakout area.

The office also benefits from lift access, great levels of natural light from windows and skylight and a comfort cooling system.