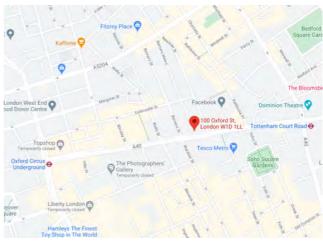

### Location

The office is ideally located on the iconic Oxford Street, in the heart of West End and is surrounded by an array of shopping, restaurant and cafes nearby.

The building sits between Tottenham Court Road Station (4 mins) on the Central and Northern line and Oxford Circus (5 mins) on the Central, Victoria and Bakerloo lines.