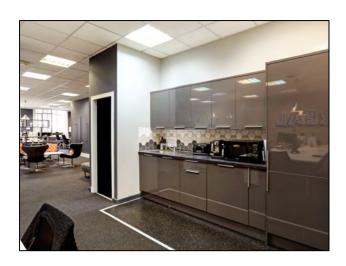

## Description

The office is available as a plug & play solution and is fitted in a high specification, media style fit out with workstations, boardroom, meeting rooms, kitchen and breakout area.

The office also benefits from lift access, great levels of natural light from windows and skylight and a comfort cooling system.