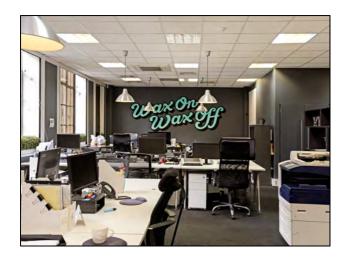

## Description

The office is available as a plug & play solution and is fitted in a high specification, media style fit out with workstations, boardroom, meeting rooms, kitchen and breakout area.

The office also benefits from lift access, great levels of natural light from windows and skylight and a comfort cooling system.