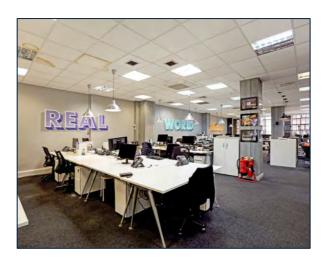

## Description

The office is available as a plug & play solution and is fitted in a high specification, media style fit out with workstations, boardroom, meeting rooms, kitchen and breakout area.

The office also benefits from lift access, great levels of natural light from windows and skylight and a comfort cooling system.