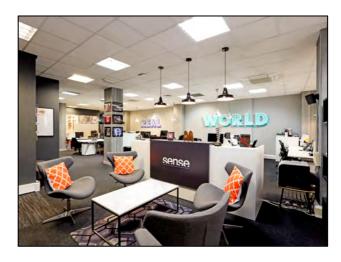

## Description

The office is available as a plug & play solution and is fitted in a high specification, media style fit out with workstations, boardroom, meeting rooms, kitchen and breakout area.

The office also benefits from lift access, great levels of natural light from windows and skylight and a comfort cooling system.