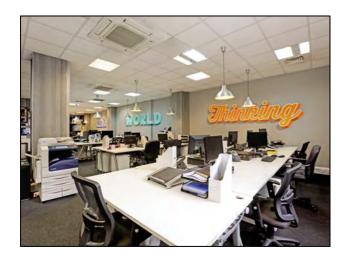

## Description

The office is available as a plug & play solution and is fitted in a high specification, media style fit out with workstations, boardroom, meeting rooms, kitchen and breakout area.

The office also benefits from lift access, great levels of natural light from windows and skylight and a comfort cooling system.